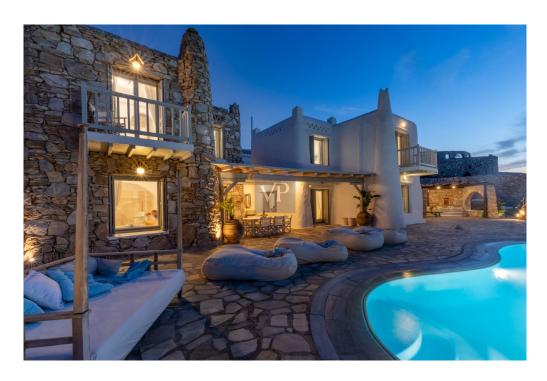

The Opulence Estate comprises of two separate villas, each boasting a remarkable architectural design that exudes a distinctive charm resonant of the Mediterranean essence.

Both villas present an identical floor plan, characterized by a timeless interior style with white wooden beams on the ceilings, while traditional arches gracefully guide one's journey from the hallway into the captivating open-plan living spaces. The kitchens are equipped with white wooden cabinets and countertops, perfectly aligned with the overall aesthetic.

These remarkable villas share an array of exceptional outdoor spaces, including a secluded private pool and expansive panoramic terraces, meticulously designed to facilitate outdoor living and dining experiences imbued with unparalleled sophistication. To further enrich these spaces, a covered bar adds an air of exclusivity and allure.