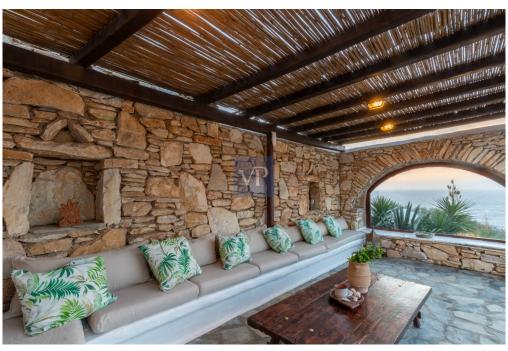

The Opulence Estate comprises of two separate villas, each boasting a remarkable architectural design that exudes a distinctive charm resonant of the Mediterranean essence.

Both villas present an identical floor plan, characterized by a timeless interior style with white wooden beams on the ceilings, while traditional arches gracefully guide one's journey from the hallway into the captivating open-plan living spaces. The kitchens are equipped with white wooden cabinets and countertops, perfectly aligned with the overall aesthetic.

These remarkable villas share an array of exceptional outdoor spaces, including a secluded private pool and expansive panoramic terraces, meticulously designed to facilitate outdoor living and dining experiences imbued with unparalleled sophistication. To further enrich these spaces, a covered bar adds an air of exclusivity and allure.