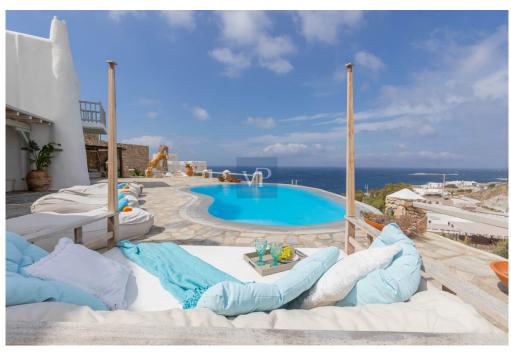

The first-floor owner's suites boast large en-suite bathrooms and private balconies that, from an intimate vantage point, offer commanding views of the pool and terraces combined with an enchanting panorama of breathtaking vistas of the magnificent Aegean sea.

These remarkable villas share an array of exceptional outdoor spaces, including a secluded private pool and expansive panoramic terraces, meticulously designed to facilitate outdoor living and dining experiences imbued with unparalleled sophistication. To further enrich these spaces, a covered bar adds an air of exclusivity and allure.