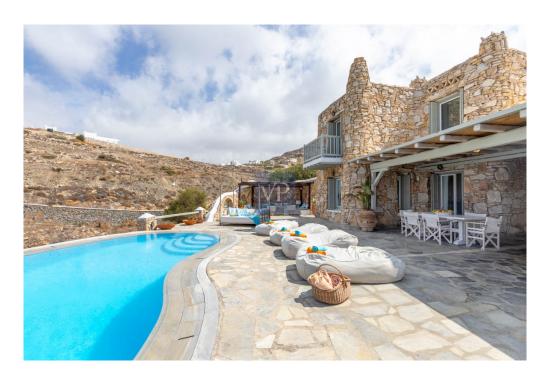

The Opulence Estate comprises of two separate villas, each boasting a remarkable architectural design that exudes a distinctive charm resonant of the Mediterranean essence.

Both villas present an identical floor plan, characterized by a timeless interior style with white wooden beams on the ceilings, while traditional arches gracefully guide one's journey from the hallway into the captivating open-plan living spaces. The kitchens are equipped with white wooden cabinets and countertops, perfectly aligned with the overall aesthetic.

These remarkable villas share an array of exceptional outdoor spaces, including a secluded private pool and expansive panoramic terraces, meticulously designed to facilitate outdoor living and dining experiences imbued with unparalleled sophistication. To further enrich these spaces, a covered bar adds an air of exclusivity and allure.