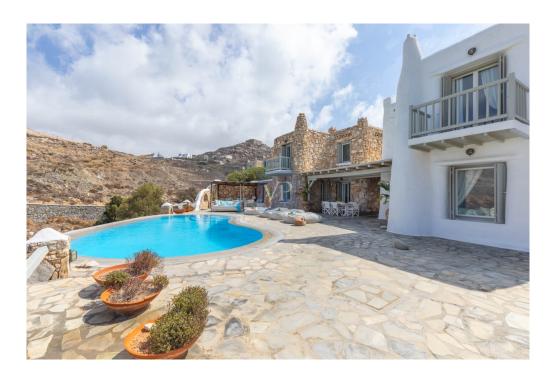

The Opulence Estate comprises of two separate villas, each boasting a remarkable architectural design that exudes a distinctive charm resonant of the Mediterranean essence.

Both villas present an identical floor plan, characterized by a timeless interior style with white wooden beams on the ceilings, while traditional arches gracefully guide one's journey from the hallway into the captivating open-plan living spaces. The kitchens are equipped with white wooden cabinets and countertops, perfectly aligned with the overall aesthetic.

These remarkable villas share an array of exceptional outdoor spaces, including a secluded private pool and expansive panoramic terraces, meticulously designed to facilitate outdoor living and dining experiences imbued with unparalleled sophistication. To further enrich these spaces, a covered bar adds an air of exclusivity and allure.