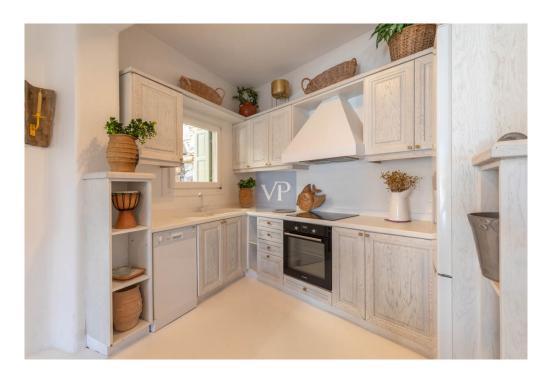

The Opulence Estate comprises of two separate villas, each boasting a remarkable architectural design that exudes a distinctive charm resonant of the Mediterranean essence.

Both villas present an identical floor plan, characterized by a timeless interior style with white wooden beams on the ceilings, while traditional arches gracefully guide one's journey from the hallway into the captivating open-plan living spaces. The kitchens are equipped with white wooden cabinets and countertops, perfectly aligned with the overall aesthetic.