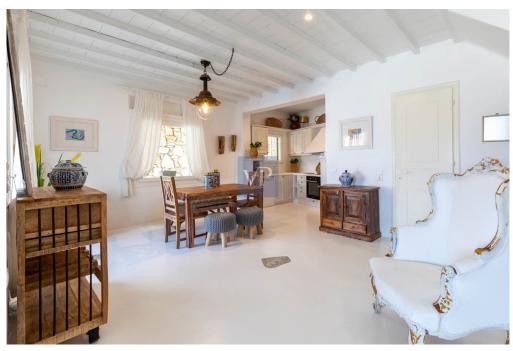

The Opulence Estate comprises of two separate villas, each boasting a remarkable architectural design that exudes a distinctive charm resonant of the Mediterranean essence.

Both villas present an identical floor plan, characterized by a timeless interior style with white wooden beams on the ceilings, while traditional arches gracefully guide one's journey from the hallway into the captivating open-plan living spaces. The kitchens are equipped with white wooden cabinets and countertops, perfectly aligned with the overall aesthetic.