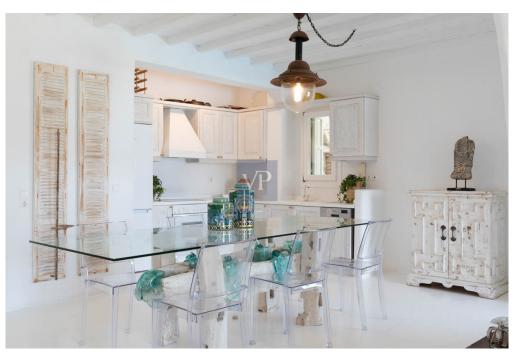

The Opulence Estate comprises of two separate villas, each boasting a remarkable architectural design that exudes a distinctive charm resonant of the Mediterranean essence.

Both villas present an identical floor plan, characterized by a timeless interior style with white wooden beams on the ceilings, while traditional arches gracefully guide one's journey from the hallway into the captivating open-plan living spaces. The kitchens are equipped with white wooden cabinets and countertops, perfectly aligned with the overall aesthetic.

These remarkable villas share an array of exceptional outdoor spaces, including a secluded private pool and expansive panoramic terraces, meticulously designed to facilitate outdoor living and dining experiences imbued with unparalleled sophistication. To further enrich these spaces, a covered bar adds an air of exclusivity and allure.