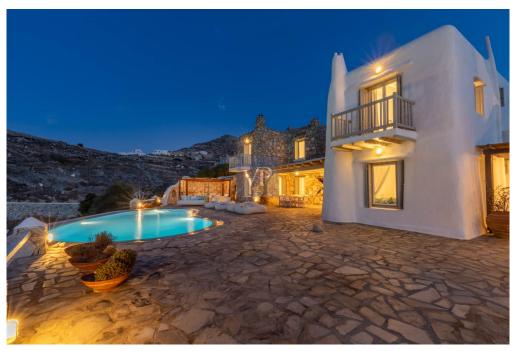

#### A first impression

Indulge in the awe-inspiring spectacle of the sun as it gracefully descends, casting a mesmerizing palette of vivid reds and radiant golds upon the tranquil sea, allowing yourself to be fully immersed in the unfolding beauty.

The Opulence Estate comprises of two separate villas, each boasting a remarkable architectural design that exudes a distinctive charm resonant of the Mediterranean essence.

Both villas present an identical floor plan, characterized by a timeless interior style with white wooden beams on the ceilings, while traditional arches gracefully guide one's journey from the hallway into the captivating open-plan living spaces. The kitchens are equipped with white wooden cabinets and countertops, perfectly aligned with the overall aesthetic.

These remarkable villas share an array of exceptional outdoor spaces, including a secluded private pool and expansive panoramic terraces, meticulously designed to facilitate outdoor living and dining experiences imbued with unparalleled sophistication. To further enrich these spaces, a covered bar adds an air of exclusivity and allure.