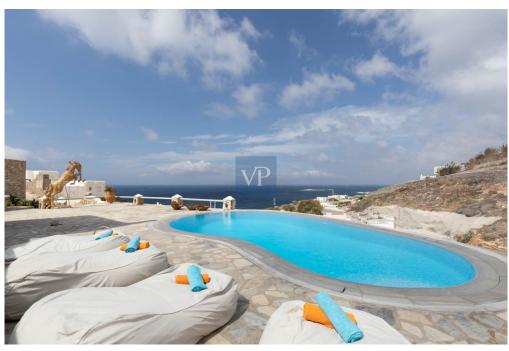

The first-floor owner's suites boast large en-suite bathrooms and private balconies that, from an intimate vantage point, offer commanding views of the pool and terraces combined with an enchanting panorama of breathtaking vistas of the magnificent Aegean sea.

These remarkable villas share an array of exceptional outdoor spaces, including a secluded private pool and expansive panoramic terraces, meticulously designed to facilitate outdoor living and dining experiences imbued with unparalleled sophistication. To further enrich these spaces, a covered bar adds an air of exclusivity and allure.