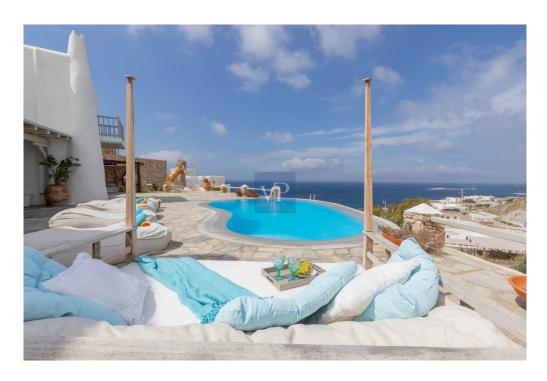

The first-floor owner's suites boast large en-suite bathrooms and private balconies that, from an intimate vantage point, offer commanding views of the pool and terraces combined with an enchanting panorama of breathtaking vistas of the magnificent Aegean sea.

These remarkable villas share an array of exceptional outdoor spaces, including a secluded private pool and expansive panoramic terraces, meticulously designed to facilitate outdoor living and dining experiences imbued with unparalleled sophistication. To further enrich these spaces, a covered bar adds an air of exclusivity and allure.