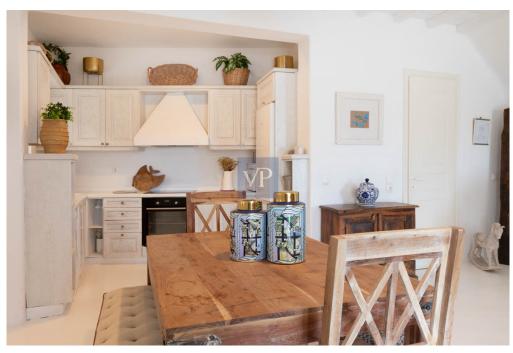

The Opulence Estate comprises of two separate villas, each boasting a remarkable architectural design that exudes a distinctive charm resonant of the Mediterranean essence.

Both villas present an identical floor plan, characterized by a timeless interior style with white wooden beams on the ceilings, while traditional arches gracefully guide one's journey from the hallway into the captivating open-plan living spaces. The kitchens are equipped with white wooden cabinets and countertops, perfectly aligned with the overall aesthetic.