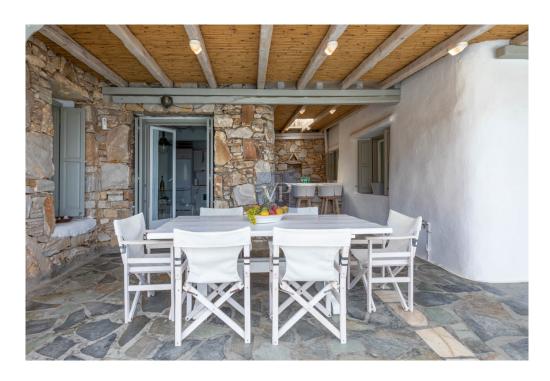

The Opulence Estate comprises of two separate villas, each boasting a remarkable architectural design that exudes a distinctive charm resonant of the Mediterranean essence.

Both villas present an identical floor plan, characterized by a timeless interior style with white wooden beams on the ceilings, while traditional arches gracefully guide one's journey from the hallway into the captivating open-plan living spaces. The kitchens are equipped with white wooden cabinets and countertops, perfectly aligned with the overall aesthetic.