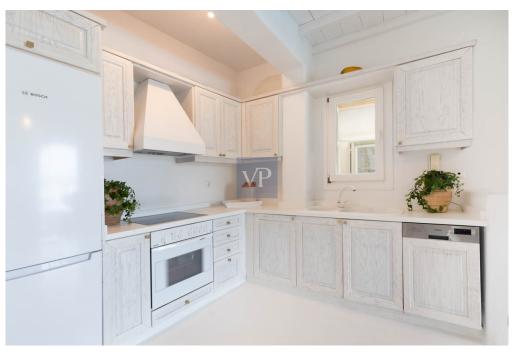

The Opulence Estate comprises of two separate villas, each boasting a remarkable architectural design that exudes a distinctive charm resonant of the Mediterranean essence.

Both villas present an identical floor plan, characterized by a timeless interior style with white wooden beams on the ceilings, while traditional arches gracefully guide one's journey from the hallway into the captivating open-plan living spaces. The kitchens are equipped with white wooden cabinets and countertops, perfectly aligned with the overall aesthetic.