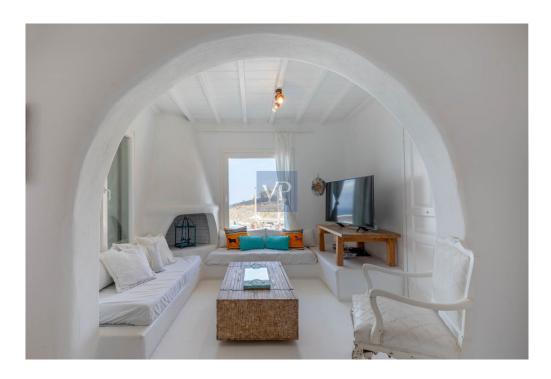

The Opulence Estate comprises of two separate villas, each boasting a remarkable architectural design that exudes a distinctive charm resonant of the Mediterranean essence.

Both villas present an identical floor plan, characterized by a timeless interior style with white wooden beams on the ceilings, while traditional arches gracefully guide one's journey from the hallway into the captivating open-plan living spaces. The kitchens are equipped with white wooden cabinets and countertops, perfectly aligned with the overall aesthetic.

These remarkable villas share an array of exceptional outdoor spaces, including a secluded private pool and expansive panoramic terraces, meticulously designed to facilitate outdoor living and dining experiences imbued with unparalleled sophistication. To further enrich these spaces, a covered bar adds an air of exclusivity and allure.