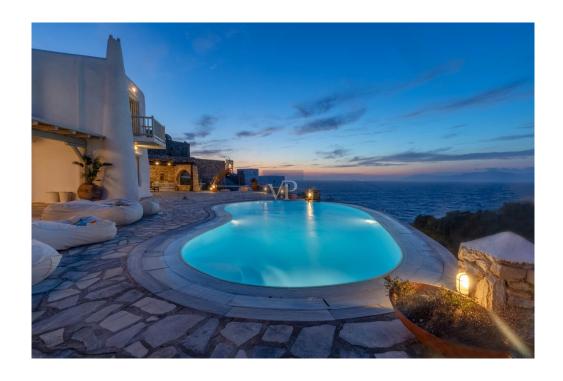

#### A first impression

Indulge in the awe-inspiring spectacle of the sun as it gracefully descends, casting a mesmerizing palette of vivid reds and radiant golds upon the tranquil sea, allowing yourself to be fully immersed in the unfolding beauty.

The first-floor owner's suites boast large en-suite bathrooms and private balconies that, from an intimate vantage point, offer commanding views of the pool and terraces combined with an enchanting panorama of breathtaking vistas of the magnificent Aegean sea.

These remarkable villas share an array of exceptional outdoor spaces, including a secluded private pool and expansive panoramic terraces, meticulously designed to facilitate outdoor living and dining experiences imbued with unparalleled sophistication. To further enrich these spaces, a covered bar adds an air of exclusivity and allure.