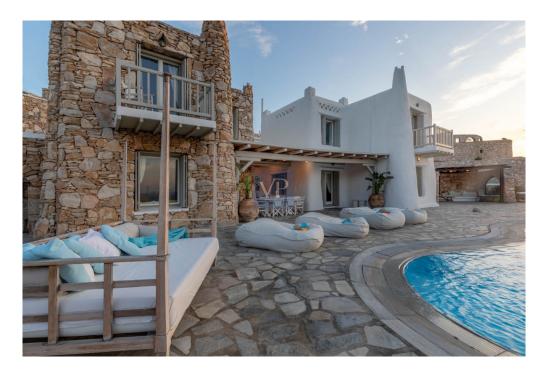

The Opulence Estate comprises of two separate villas, each boasting a remarkable architectural design that exudes a distinctive charm resonant of the Mediterranean essence.

Both villas present an identical floor plan, characterized by a timeless interior style with white wooden beams on the ceilings, while traditional arches gracefully guide one's journey from the hallway into the captivating open-plan living spaces. The kitchens are equipped with white wooden cabinets and countertops, perfectly aligned with the overall aesthetic.

These remarkable villas share an array of exceptional outdoor spaces, including a secluded private pool and expansive panoramic terraces, meticulously designed to facilitate outdoor living and dining experiences imbued with unparalleled sophistication. To further enrich these spaces, a covered bar adds an air of exclusivity and allure.