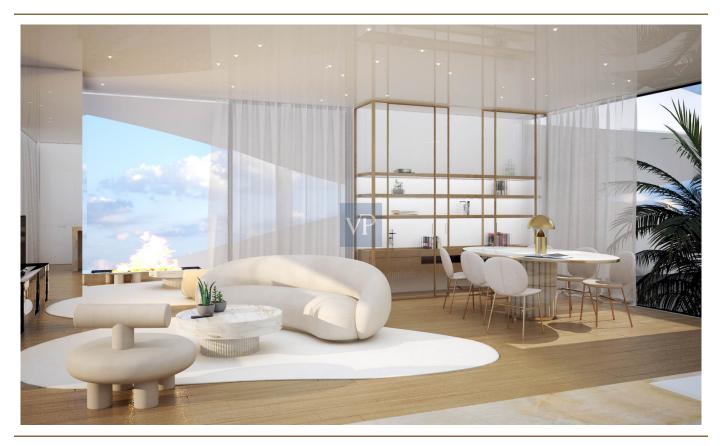

### A first impression

Discover unparalleled luxury at Eternal Development, a visionary five-story residential haven boasting a stunning panoramic view. Its gracefully curved façade bathes the interiors in golden hues, creating an exquisite living experience.

Eternal Astra spans across the two upper floors, offering approximately 180 sq.m. of luxurious interior space. Featuring sunlit expansive living areas, three master bedrooms with walk-in closets, and a guest lavatory, the residence boasts comfort and elegance. Enjoy the outdoors with 75 sq.m of verandas, while the highlight remains the 70 sq.m private roof garden, crowned by a 13 sq.m pool—a true oasis in the sky. In addition to these amenities, the penthouse includes two parking lots, a 9 sq.m storage room, and a 19 sq.m housekeepers' studio conveniently situated in the basement.

Each residence at Eternal Development is a testament to meticulous planning, maximizing every inch of the rectangular plot for luminous spaces, walk-in closets, and strategically positioned master bedrooms and open living areas. Furthermore, the A+ energy-rated construction integrates cutting-edge technology, including smart-home features, solar panels, natural gas, floor heating, and CCTV systems, ensuring both luxury and sustainability. Live the epitome of refined living at Eternal Astra, where elegance meets innovation in a bespoke and opulent setting.