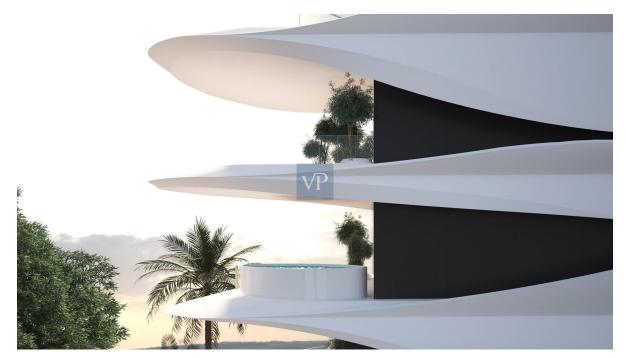

Eternal Astra spans across the two upper floors, offering approximately 180 sq.m. of luxurious interior space. Featuring sunlit expansive living areas, three master bedrooms with walk-in closets, and a guest lavatory, the residence boasts comfort and elegance. Enjoy the outdoors with 75 sq.m of verandas, while the highlight remains the 70 sq.m private roof garden, crowned by a 13 sq.m pool—a true oasis in the sky. In addition to these amenities, the penthouse includes two parking lots, a 9 sq.m storage room, and a 19 sq.m housekeepers' studio conveniently situated in the basement.