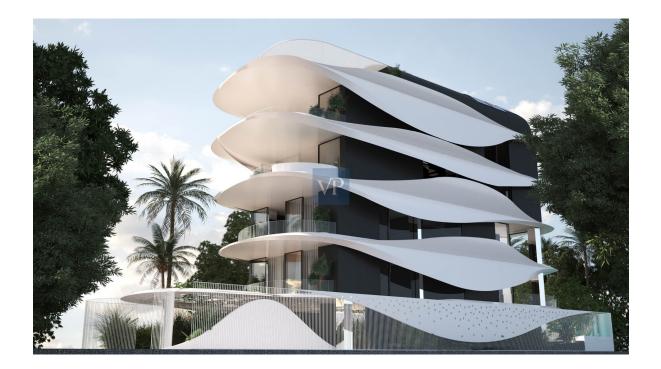

### A first impression

Discover unparalleled luxury at Eternal Development, a visionary five-story residential haven boasting a stunning panoramic view. Its gracefully curved façade bathes the interiors in golden hues, creating an exquisite living experience.

Eternal Astra spans across the two upper floors, offering approximately 180 sq.m. of luxurious interior space. Featuring sunlit expansive living areas, three master bedrooms with walk-in closets, and a guest lavatory, the residence boasts comfort and elegance. Enjoy the outdoors with 75 sq.m of verandas, while the highlight remains the 70 sq.m private roof garden, crowned by a 13 sq.m pool—a true oasis in the sky. In addition to these amenities, the penthouse includes two parking lots, a 9 sq.m storage room, and a 19 sq.m housekeepers' studio conveniently situated in the basement.