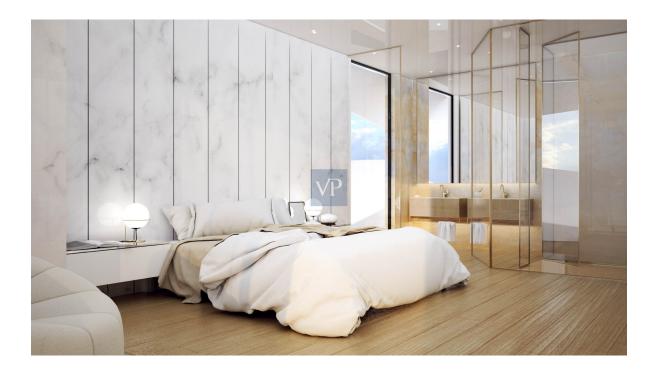

Eternal Astra spans across the two upper floors, offering approximately 180 sq.m. of luxurious interior space. Featuring sunlit expansive living areas, three master bedrooms with walk-in closets, and a guest lavatory, the residence boasts comfort and elegance. Enjoy the outdoors with 75 sq.m of verandas, while the highlight remains the 70 sq.m private roof garden, crowned by a 13 sq.m pool—a true oasis in the sky. In addition to these amenities, the penthouse includes two parking lots, a 9 sq.m storage room, and a 19 sq.m housekeepers' studio conveniently situated in the basement.

Each residence at Eternal Development is a testament to meticulous planning, maximizing every inch of the rectangular plot for luminous spaces, walk-in closets, and strategically positioned master bedrooms and open living areas. Furthermore, the A+ energy-rated construction integrates cutting-edge technology, including smart-home features, solar panels, natural gas, floor heating, and CCTV systems, ensuring both luxury and sustainability. Live the epitome of refined living at Eternal Astra, where elegance meets innovation in a bespoke and opulent setting.