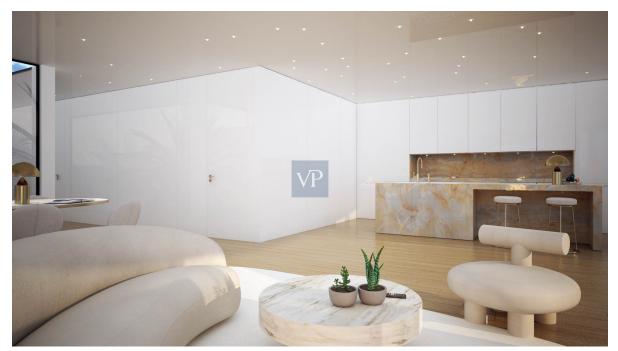

### A first impression

Discover unparalleled luxury at Eternal Development, a visionary five-story residential haven boasting a stunning panoramic view. Its gracefully curved façade bathes the interiors in golden hues, creating an exquisite living experience.

Eternal Astra spans across the two upper floors, offering approximately 180 sq.m. of luxurious interior space. Featuring sunlit expansive living areas, three master bedrooms with walk-in closets, and a guest lavatory, the residence boasts comfort and elegance. Enjoy the outdoors with 75 sq.m of verandas, while the highlight remains the 70 sq.m private roof garden, crowned by a 13 sq.m pool—a true oasis in the sky. In addition to these amenities, the penthouse includes two parking lots, a 9 sq.m storage room, and a 19 sq.m housekeepers' studio conveniently situated in the basement.

Each residence at Eternal Development is a testament to meticulous planning, maximizing every inch of the rectangular plot for luminous spaces, walk-in closets, and strategically positioned master bedrooms and open living areas. Furthermore, the A+ energy-rated construction integrates cutting-edge technology, including smart-home features, solar panels, natural gas, floor heating, and CCTV systems, ensuring both luxury and sustainability. Live the epitome of refined living at Eternal Astra, where elegance meets innovation in a bespoke and opulent setting.