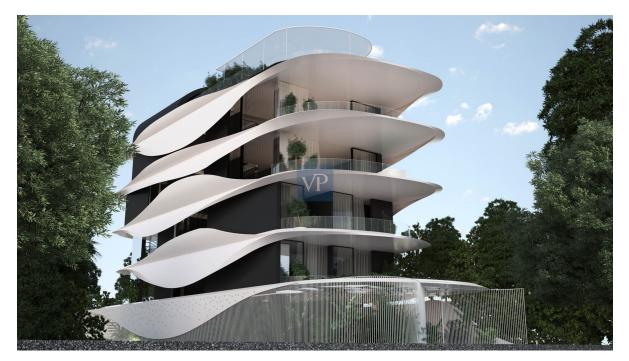

### A first impression

Discover unparalleled luxury at Eternal Development, a visionary five-story residential haven boasting a stunning panoramic view. Its gracefully curved façade bathes the interiors in golden hues, creating an exquisite living experience.

Eternal Astra spans across the two upper floors, offering approximately 180 sq.m. of luxurious interior space. Featuring sunlit expansive living areas, three master bedrooms with walk-in closets, and a guest lavatory, the residence boasts comfort and elegance. Enjoy the outdoors with 75 sq.m of verandas, while the highlight remains the 70 sq.m private roof garden, crowned by a 13 sq.m pool—a true oasis in the sky. In addition to these amenities, the penthouse includes two parking lots, a 9 sq.m storage room, and a 19 sq.m housekeepers' studio conveniently situated in the basement.

Each residence at Eternal Development is a testament to meticulous planning, maximizing every inch of the rectangular plot for luminous spaces, walk-in closets, and strategically positioned master bedrooms and open living areas. Furthermore, the A+ energy-rated construction integrates cutting-edge technology, including smart-home features, solar panels, natural gas, floor heating, and CCTV systems, ensuring both luxury and sustainability. Live the epitome of refined living at Eternal Astra, where elegance meets innovation in a bespoke and opulent setting.