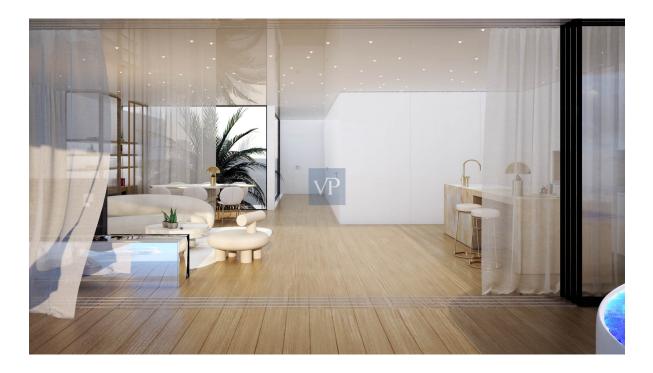

### A first impression

Discover unparalleled luxury at Eternal Development, a visionary five-story residential haven boasting a stunning panoramic view. Its gracefully curved façade bathes the interiors in golden hues, creating an exquisite living experience.

Eternal Astra spans across the two upper floors, offering approximately 180 sq.m. of luxurious interior space. Featuring sunlit expansive living areas, three master bedrooms with walk-in closets, and a guest lavatory, the residence boasts comfort and elegance. Enjoy the outdoors with 75 sq.m of verandas, while the highlight remains the 70 sq.m private roof garden, crowned by a 13 sq.m pool—a true oasis in the sky. In addition to these amenities, the penthouse includes two parking lots, a 9 sq.m storage room, and a 19 sq.m housekeepers' studio conveniently situated in the basement.

Each residence at Eternal Development is a testament to meticulous planning, maximizing every inch of the rectangular plot for luminous spaces, walk-in closets, and strategically positioned master bedrooms and open living areas. Furthermore, the A+ energy-rated construction integrates cutting-edge technology, including smart-home features, solar panels, natural gas, floor heating, and CCTV systems, ensuring both luxury and sustainability. Live the epitome of refined living at Eternal Astra, where elegance meets innovation in a bespoke and opulent setting.