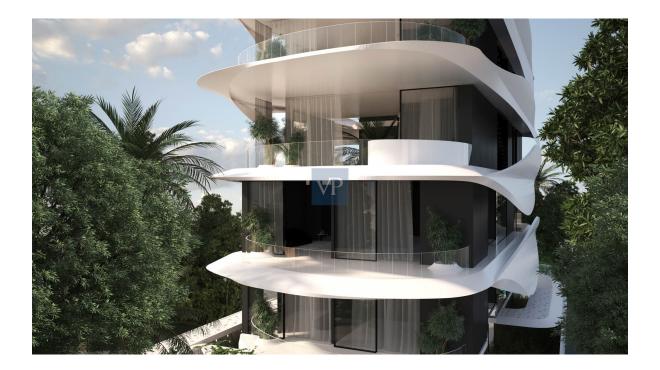

### A first impression

Discover unparalleled luxury at Eternal Development, a visionary five-story residential haven boasting a stunning panoramic view. Its gracefully curved façade bathes the interiors in golden hues, creating an exquisite living experience.

Eternal Astra spans across the two upper floors, offering approximately 180 sq.m. of luxurious interior space. Featuring sunlit expansive living areas, three master bedrooms with walk-in closets, and a guest lavatory, the residence boasts comfort and elegance. Enjoy the outdoors with 75 sq.m of verandas, while the highlight remains the 70 sq.m private roof garden, crowned by a 13 sq.m pool—a true oasis in the sky. In addition to these amenities, the penthouse includes two parking lots, a 9 sq.m storage room, and a 19 sq.m housekeepers' studio conveniently situated in the basement.