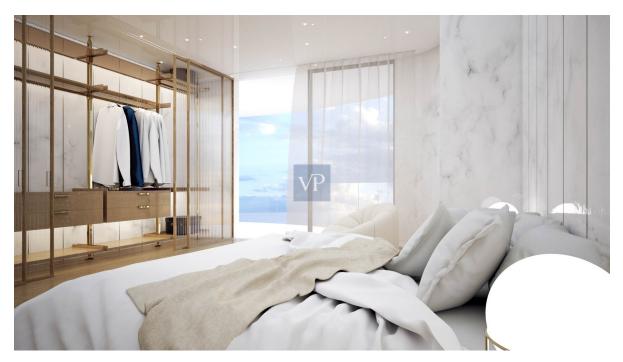

Eternal Astra spans across the two upper floors, offering approximately 180 sq.m. of luxurious interior space. Featuring sunlit expansive living areas, three master bedrooms with walk-in closets, and a guest lavatory, the residence boasts comfort and elegance. Enjoy the outdoors with 75 sq.m of verandas, while the highlight remains the 70 sq.m private roof garden, crowned by a 13 sq.m pool—a true oasis in the sky. In addition to these amenities, the penthouse includes two parking lots, a 9 sq.m storage room, and a 19 sq.m housekeepers' studio conveniently situated in the basement.

Each residence at Eternal Development is a testament to meticulous planning, maximizing every inch of the rectangular plot for luminous spaces, walk-in closets, and strategically positioned master bedrooms and open living areas. Furthermore, the A+ energy-rated construction integrates cutting-edge technology, including smart-home features, solar panels, natural gas, floor heating, and CCTV systems, ensuring both luxury and sustainability. Live the epitome of refined living at Eternal Astra, where elegance meets innovation in a bespoke and opulent setting.