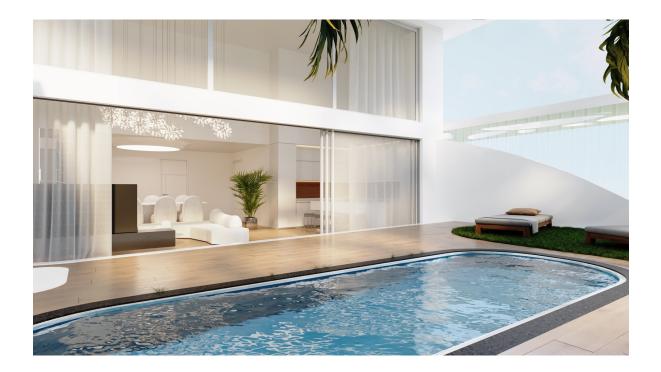

### A first impression

Ascend to luxury living at the pinnacle of Waveside Opulence with the Waveside Penthouse. Spanning the two upper floors (4th and 5th) of this opulent residence, this exquisite abode covers 160 sq.m. of interiors adorned with sun-soaked living spaces, three master bedrooms, and a guest lavatory. The pièce de résistance? A sprawling 135 sq.m. of verandas crowned by an 8 sq.m. pool, inviting pure indulgence and relaxation.

Nestled within the luxurious ambiance of Waveside Opulence, this penthouse personifies modern elegance. Embracing design cues inspired by the undulating waves of the Saronic Gulf, Waveside Opulence, offering an unparalleled lifestyle just 140 meters from the beach. Surrounded by lush green yards and tranquil river lakes, this residence creates an exclusive microclimate that enhances the daily experience of opulent living.