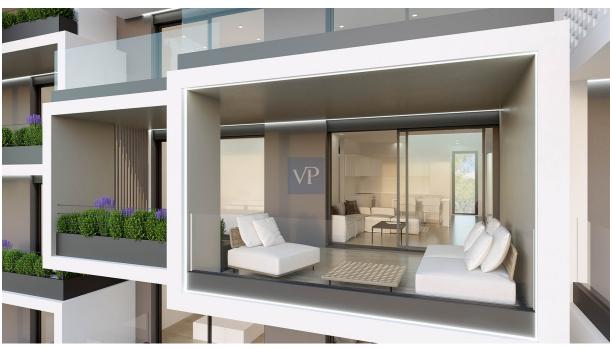

The Satin Crest spans 125 sq.m., exuding an air of luxury and sophistication. Featuring two bedrooms complemented by en suite bathrooms and an additional WC, this residence epitomizes comfort and refinement. Ascend to the private roof garden, spanning 26 sq.m, complete with a rejuvenating Jacuzzi, offering an exclusive retreat with panoramic views. Step onto the expansive verandas spanning 36 sq.m, inviting moments of tranquility amidst the surroundings.

This exclusive offering further includes the convenience of two parking spaces and a 10-square-meter storage space. Residents of this prestigious abode also enjoy access to a communal gym, ensuring a well-rounded lifestyle tailored to discerning tastes.