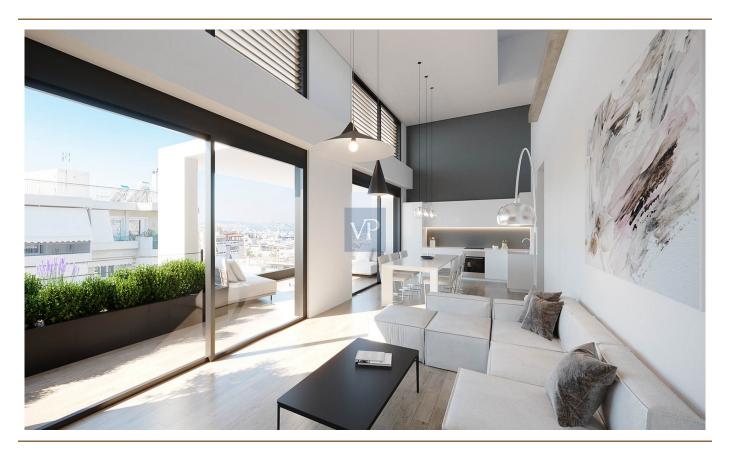

#### A first impression

Introducing the Satin Crest, an exquisite penthouse nestled within the distinguished Satin Residences. Infused with the timeless allure of minimalistic architectural design reminiscent of the 1960s and the esteemed Le Corbusier school, this unique dwelling embodies an architectural synthesis of cubes arranged in a horizontal layout. Elegantly crafted to safeguard privacy while embracing natural illumination, this residence seamlessly invites the sun into every corner.

The Satin Crest spans 125 sq.m., exuding an air of luxury and sophistication. Featuring two bedrooms complemented by en suite bathrooms and an additional WC, this residence epitomizes comfort and refinement. Ascend to the private roof garden, spanning 26 sq.m, complete with a rejuvenating Jacuzzi, offering an exclusive retreat with panoramic views. Step onto the expansive verandas spanning 36 sq.m, inviting moments of tranquility amidst the surroundings.