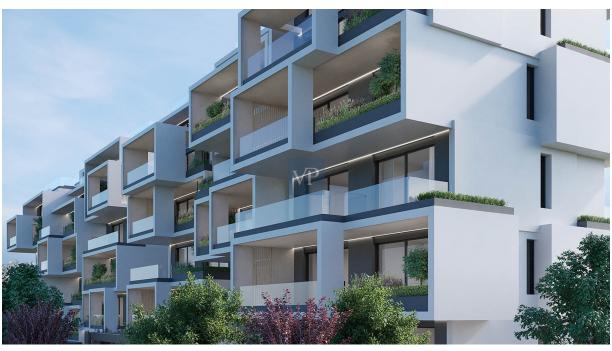

The Satin Crest spans 125 sq.m., exuding an air of luxury and sophistication. Featuring two bedrooms complemented by en suite bathrooms and an additional WC, this residence epitomizes comfort and refinement. Ascend to the private roof garden, spanning 26 sq.m, complete with a rejuvenating Jacuzzi, offering an exclusive retreat with panoramic views. Step onto the expansive verandas spanning 36 sq.m, inviting moments of tranquility amidst the surroundings.

This exclusive offering further includes the convenience of two parking spaces and a 10-square-meter storage space. Residents of this prestigious abode also enjoy access to a communal gym, ensuring a well-rounded lifestyle tailored to discerning tastes.