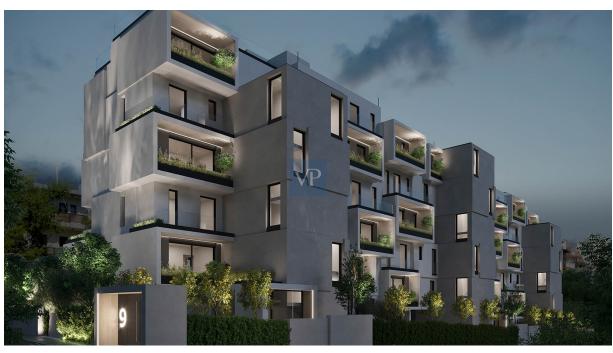

#### A first impression

Introducing the Satin Crest, an exquisite penthouse nestled within the distinguished Satin Residences. Infused with the timeless allure of minimalistic architectural design reminiscent of the 1960s and the esteemed Le Corbusier school, this unique dwelling embodies an architectural synthesis of cubes arranged in a horizontal layout. Elegantly crafted to safeguard privacy while embracing natural illumination, this residence seamlessly invites the sun into every corner.

The Satin Crest spans 125 sq.m., exuding an air of luxury and sophistication. Featuring two bedrooms complemented by en suite bathrooms and an additional WC, this residence epitomizes comfort and refinement. Ascend to the private roof garden, spanning 26 sq.m, complete with a rejuvenating Jacuzzi, offering an exclusive retreat with panoramic views. Step onto the expansive verandas spanning 36 sq.m, inviting moments of tranquility amidst the surroundings.