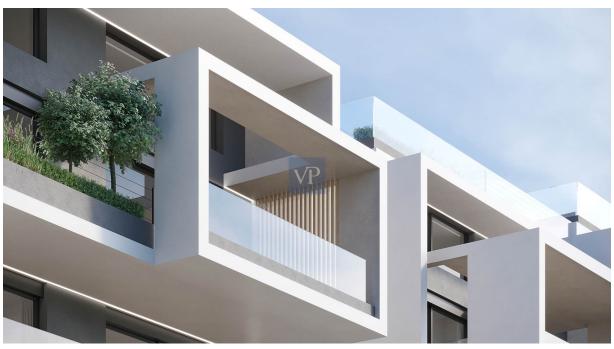

#### A first impression

Introducing the Satin Crest, an exquisite penthouse nestled within the distinguished Satin Residences. Infused with the timeless allure of minimalistic architectural design reminiscent of the 1960s and the esteemed Le Corbusier school, this unique dwelling embodies an architectural synthesis of cubes arranged in a horizontal layout. Elegantly crafted to safeguard privacy while embracing natural illumination, this residence seamlessly invites the sun into every corner.

The Satin Crest spans 125 sq.m., exuding an air of luxury and sophistication. Featuring two bedrooms complemented by en suite bathrooms and an additional WC, this residence epitomizes comfort and refinement. Ascend to the private roof garden, spanning 26 sq.m, complete with a rejuvenating Jacuzzi, offering an exclusive retreat with panoramic views. Step onto the expansive verandas spanning 36 sq.m, inviting moments of tranquility amidst the surroundings.