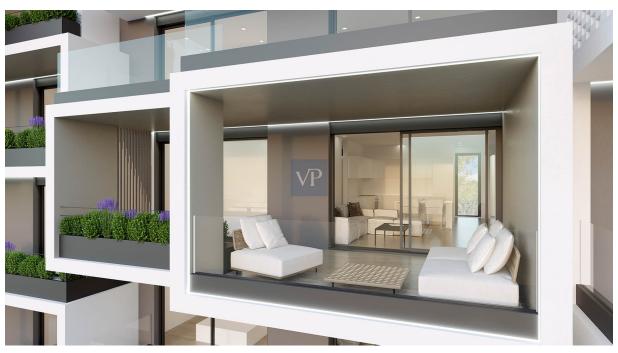

This refined apartment boasts 97 sq.m., two bedrooms, each accompanied by its bathroom, and an additional WC, exuding an essence of comfort and sophistication. Step onto the expansive 31 sq.m. verandas, offering an inviting retreat amidst the surroundings.

For added convenience, this luxurious abode includes one parking space, along with a 7 sq.m. storage area. Residents also enjoy access to a communal gym, catering to a well-rounded lifestyle designed for those with discerning tastes.