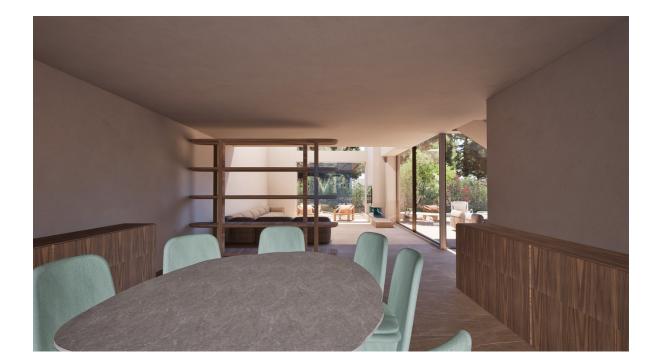

### A first impression

Vevenzia is designed with high specifications and renowned architectural language, catering to a discerning audience with a refined sense of aesthetics and cosmopolitan living.

The residence features a spacious reception area, an open-plan kitchen, dining area, and living room, complemented by a guest toilet and an internal elevator for convenience. A standout architectural feature is the inclusion of an internal loft (attic), which hosts a master bedroom with an ensuite bathroom, along with two children's bedrooms and a shared bathroom. Additionally, Vevenzia offers auxiliary spaces including a studio, a storage room, and two parking spaces.