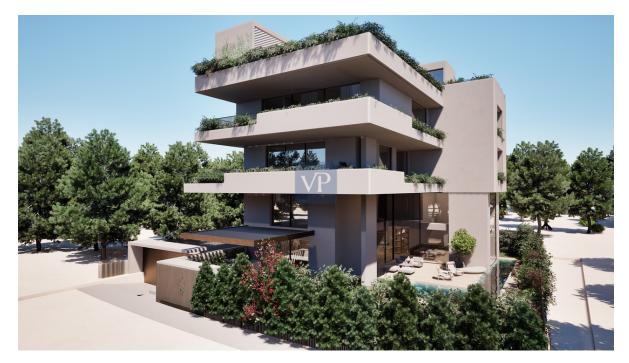

### A first impression

Vevenzia is designed with high specifications and renowned architectural language, catering to a discerning audience with a refined sense of aesthetics and cosmopolitan living.

The residence features a spacious reception area, an open-plan kitchen, dining area, and living room, complemented by a guest toilet and an internal elevator for convenience. A standout architectural feature is the inclusion of an internal loft (attic), which hosts a master bedroom with an ensuite bathroom, along with two children's bedrooms and a shared bathroom. Additionally, Vevenzia offers auxiliary spaces including a studio, a storage room, and two parking spaces.

One of the most significant highlights of this property is its exclusive use of a 322.15 sqm garden, featuring a 56.35 sqm swimming pool, providing luxurious privacy comparable to that of an independent luxury villa.