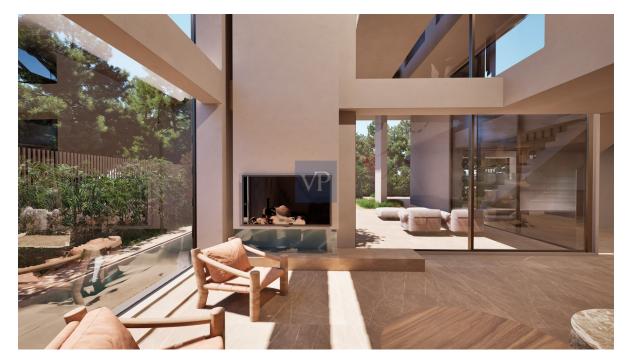

### A first impression

Vevenzia is designed with high specifications and renowned architectural language, catering to a discerning audience with a refined sense of aesthetics and cosmopolitan living.

The residence features a spacious reception area, an open-plan kitchen, dining area, and living room, complemented by a guest toilet and an internal elevator for convenience. A standout architectural feature is the inclusion of an internal loft (attic), which hosts a master bedroom with an ensuite bathroom, along with two children's bedrooms and a shared bathroom. Additionally, Vevenzia offers auxiliary spaces including a studio, a storage room, and two parking spaces.