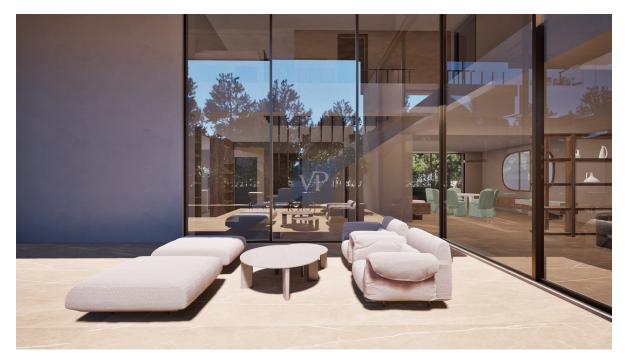

### A first impression

Vevenzia is designed with high specifications and renowned architectural language, catering to a discerning audience with a refined sense of aesthetics and cosmopolitan living.

The residence features a spacious reception area, an open-plan kitchen, dining area, and living room, complemented by a guest toilet and an internal elevator for convenience. A standout architectural feature is the inclusion of an internal loft (attic), which hosts a master bedroom with an ensuite bathroom, along with two children's bedrooms and a shared bathroom. Additionally, Vevenzia offers auxiliary spaces including a studio, a storage room, and two parking spaces.