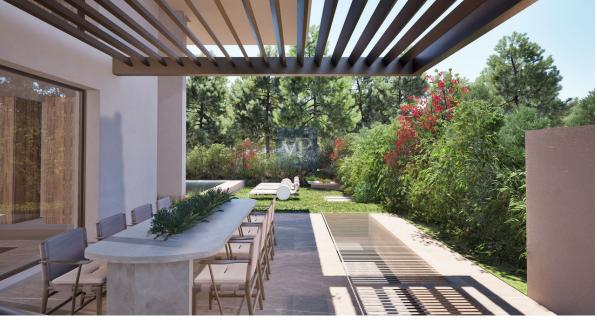

### A first impression

Vevenzia is designed with high specifications and renowned architectural language, catering to a discerning audience with a refined sense of aesthetics and cosmopolitan living.

The residence features a spacious reception area, an open-plan kitchen, dining area, and living room, complemented by a guest toilet and an internal elevator for convenience. A standout architectural feature is the inclusion of an internal loft (attic), which hosts a master bedroom with an ensuite bathroom, along with two children's bedrooms and a shared bathroom. Additionally, Vevenzia offers auxiliary spaces including a studio, a storage room, and two parking spaces.

One of the most significant highlights of this property is its exclusive use of a 322.15 sqm garden, featuring a 56.35 sqm swimming pool, providing luxurious privacy comparable to that of an independent luxury villa.