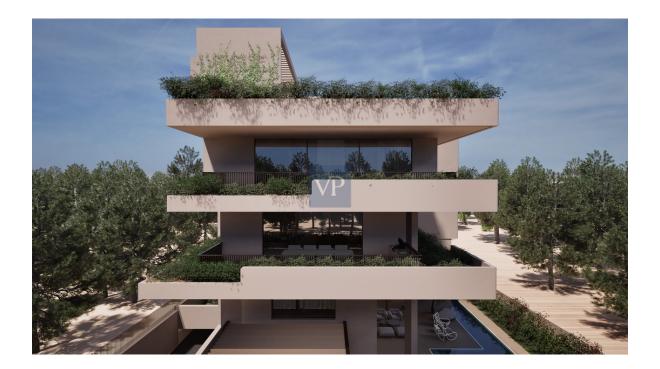

### A first impression

Vevenzia is designed with high specifications and renowned architectural language, catering to a discerning audience with a refined sense of aesthetics and cosmopolitan living.

The residence features a spacious reception area, an open-plan kitchen, dining area, and living room, complemented by a guest toilet and an internal elevator for convenience. A standout architectural feature is the inclusion of an internal loft (attic), which hosts a master bedroom with an ensuite bathroom, along with two children's bedrooms and a shared bathroom. Additionally, Vevenzia offers auxiliary spaces including a studio, a storage room, and two parking spaces.

One of the most significant highlights of this property is its exclusive use of a 322.15 sqm garden, featuring a 56.35 sqm swimming pool, providing luxurious privacy comparable to that of an independent luxury villa.