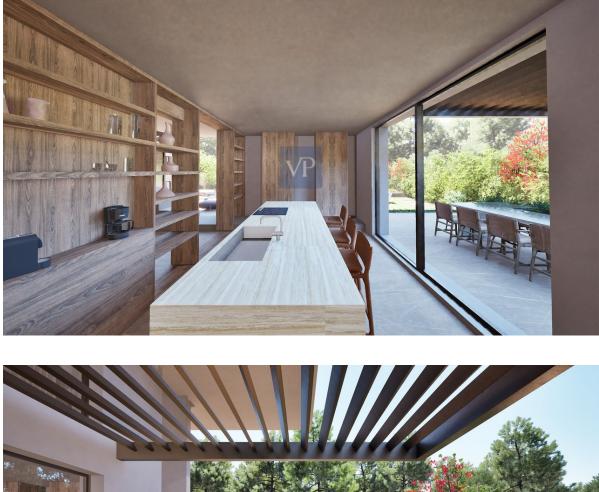

### A first impression

Vevenzia is designed with high specifications and renowned architectural language, catering to a discerning audience with a refined sense of aesthetics and cosmopolitan living.

The residence features a spacious reception area, an open-plan kitchen, dining area, and living room, complemented by a guest toilet and an internal elevator for convenience. A standout architectural feature is the inclusion of an internal loft (attic), which hosts a master bedroom with an ensuite bathroom, along with two children's bedrooms and a shared bathroom. Additionally, Vevenzia offers auxiliary spaces including a studio, a storage room, and two parking spaces.