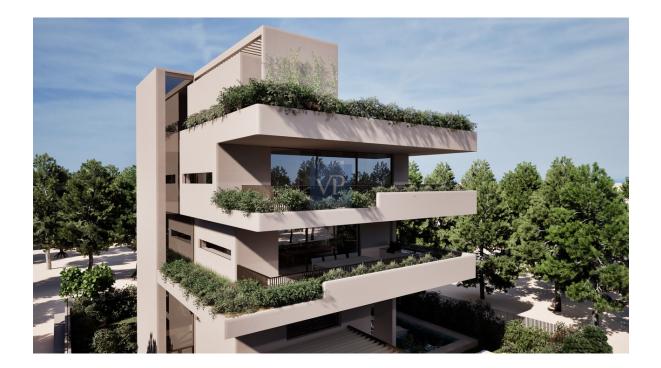

### A first impression

Vevenzia is designed with high specifications and renowned architectural language, catering to a discerning audience with a refined sense of aesthetics and cosmopolitan living.

The residence features a spacious reception area, an open-plan kitchen, dining area, and living room, complemented by a guest toilet and an internal elevator for convenience. A standout architectural feature is the inclusion of an internal loft (attic), which hosts a master bedroom with an ensuite bathroom, along with two children's bedrooms and a shared bathroom. Additionally, Vevenzia offers auxiliary spaces including a studio, a storage room, and two parking spaces.

Vevenzia's unique location adds to its appeal, situated in a charming, picturesque alley in the heart of Politia, Kifisia. The residence offers easy access to Kifisia and Nea Erythraia, even on foot, making it an ideal choice for families with children and a promising investment opportunity.