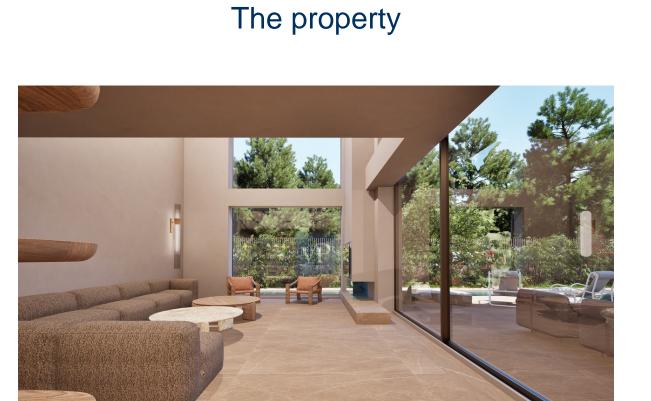

### A first impression

Vevenzia is designed with high specifications and renowned architectural language, catering to a discerning audience with a refined sense of aesthetics and cosmopolitan living.

The residence features a spacious reception area, an open-plan kitchen, dining area, and living room, complemented by a guest toilet and an internal elevator for convenience. A standout architectural feature is the inclusion of an internal loft (attic), which hosts a master bedroom with an ensuite bathroom, along with two children's bedrooms and a shared bathroom. Additionally, Vevenzia offers auxiliary spaces including a studio, a storage room, and two parking spaces.