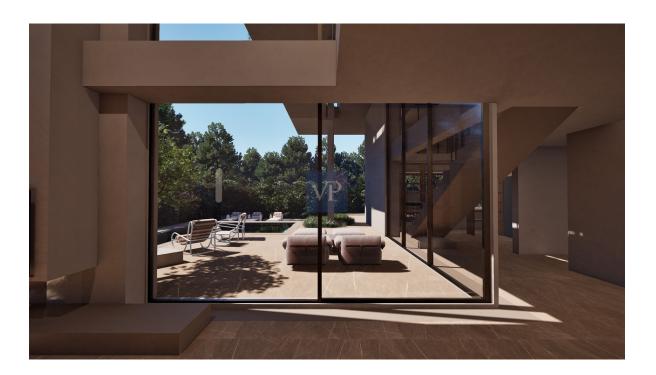

### A first impression

Vevenzia is designed with high specifications and renowned architectural language, catering to a discerning audience with a refined sense of aesthetics and cosmopolitan living.

The residence features a spacious reception area, an open-plan kitchen, dining area, and living room, complemented by a guest toilet and an internal elevator for convenience. A standout architectural feature is the inclusion of an internal loft (attic), which hosts a master bedroom with an ensuite bathroom, along with two children's bedrooms and a shared bathroom. Additionally, Vevenzia offers auxiliary spaces including a studio, a storage room, and two parking spaces.