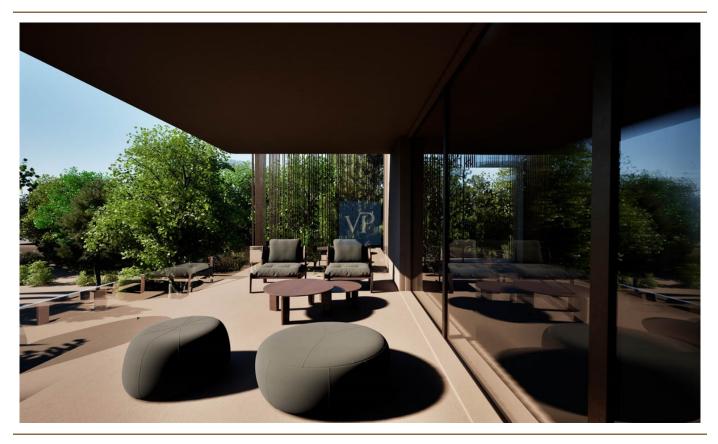

Spanning an impressive 292.67 sq.m. across two levels, Oranelle exudes grandeur from the moment you step inside. On the second floor, an elegant entrance hall leads to a sunlit living room and a formal dining area, both thoughtfully crafted for hosting and relaxation. The modern kitchen is a space where form meets function, inspiring culinary creativity. Two spacious bedrooms, each with its own ensuite bathroom, provide comfort and privacy, while a guest WC adds a touch of practicality. An internal staircase and private elevator ascend to the pinnacle of the property—the attic.

The attic floor, a luxurious sanctuary, features an additional bedroom with an ensuite bathroom, a cozy kitchen, and an intimate living room. Step outside to discover the crown jewel of this residence: a breathtaking 120.76 sq.m. terrace. Here, a private 29.5 sq.m. swimming pool offers a serene escape, while the expansive space invites you to enjoy the spectacular views and entertain under the open sky.