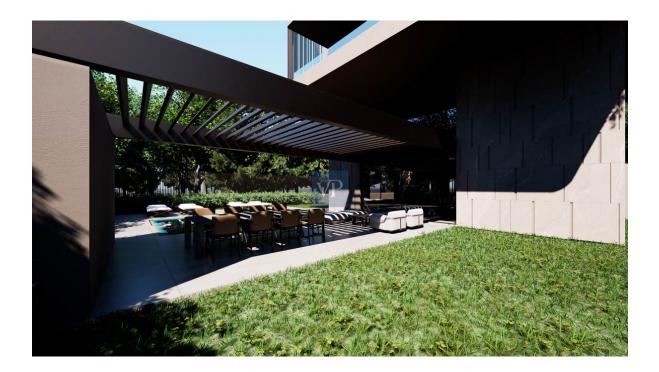

The attic floor, a luxurious sanctuary, features an additional bedroom with an ensuite bathroom, a cozy kitchen, and an intimate living room. Step outside to discover the crown jewel of this residence: a breathtaking 120.76 sq.m. terrace. Here, a private 29.5 sq.m. swimming pool offers a serene escape, while the expansive space invites you to enjoy the spectacular views and entertain under the open sky.

Beyond the living spaces, Oranelle offers exclusive amenities in the basement of Building B. A versatile 29.30 sq.m. studio provides endless possibilities, whether as a guest suite, office, or personal retreat. A 12.50 sq.m. storage room ensures impeccable organization, while two dedicated parking spaces add to your convenience.