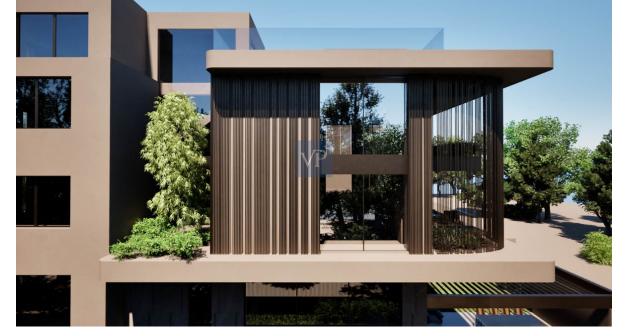

### A first impression

Perched in the most prestigious corner of Kefalari in Kifisia, Oranelle is an architectural masterpiece that redefines penthouse living. Designed with impeccable precision and built to the highest standards, this luxurious residence seamlessly blends modern elegance with cosmopolitan influences, offering a lifestyle of unparalleled sophistication.

Spanning an impressive 292.67 sq.m. across two levels, Oranelle exudes grandeur from the moment you step inside. On the second floor, an elegant entrance hall leads to a sunlit living room and a formal dining area, both thoughtfully crafted for hosting and relaxation. The modern kitchen is a space where form meets function, inspiring culinary creativity. Two spacious bedrooms, each with its own ensuite bathroom, provide comfort and privacy, while a guest WC adds a touch of practicality. An internal staircase and private elevator ascend to the pinnacle of the property—the attic.