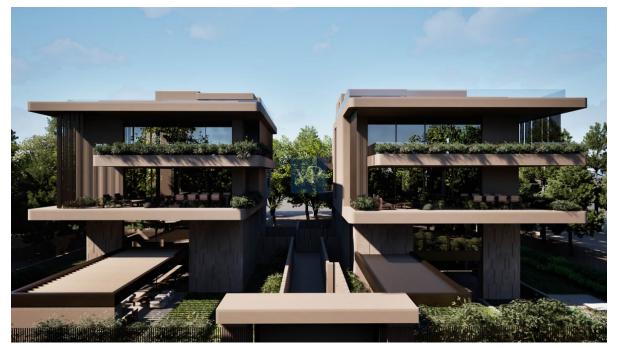

### A first impression

Perched in the most prestigious corner of Kefalari in Kifisia, Oranelle is an architectural masterpiece that redefines penthouse living. Designed with impeccable precision and built to the highest standards, this luxurious residence seamlessly blends modern elegance with cosmopolitan influences, offering a lifestyle of unparalleled sophistication.

Beyond the living spaces, Oranelle offers exclusive amenities in the basement of Building B. A versatile 29.30 sq.m. studio provides endless possibilities, whether as a guest suite, office, or personal retreat. A 12.50 sq.m. storage room ensures impeccable organization, while two dedicated parking spaces add to your convenience.