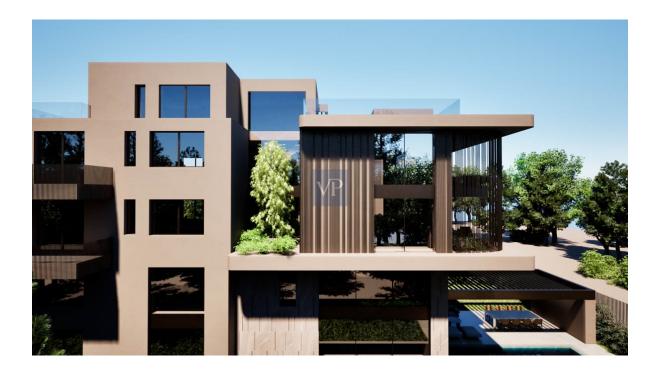

### A first impression

Perched in the most prestigious corner of Kefalari in Kifisia, Oranelle is an architectural masterpiece that redefines penthouse living. Designed with impeccable precision and built to the highest standards, this luxurious residence seamlessly blends modern elegance with cosmopolitan influences, offering a lifestyle of unparalleled sophistication.

Spanning an impressive 292.67 sq.m. across two levels, Oranelle exudes grandeur from the moment you step inside. On the second floor, an elegant entrance hall leads to a sunlit living room and a formal dining area, both thoughtfully crafted for hosting and relaxation. The modern kitchen is a space where form meets function, inspiring culinary creativity. Two spacious bedrooms, each with its own ensuite bathroom, provide comfort and privacy, while a guest WC adds a touch of practicality. An internal staircase and private elevator ascend to the pinnacle of the property—the attic.

The attic floor, a luxurious sanctuary, features an additional bedroom with an ensuite bathroom, a cozy kitchen, and an intimate living room. Step outside to discover the crown jewel of this residence: a breathtaking 120.76 sq.m. terrace. Here, a private 29.5 sq.m. swimming pool offers a serene escape, while the expansive space invites you to enjoy the spectacular views and entertain under the open sky.