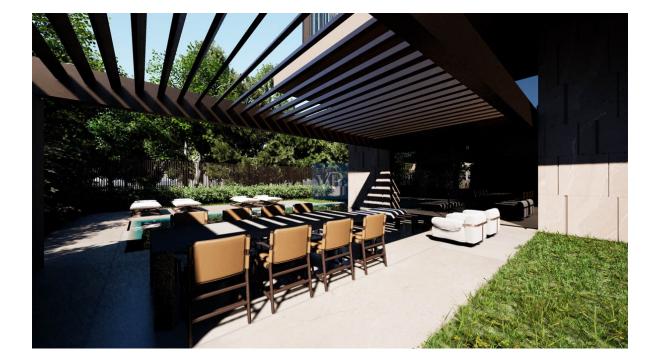

The attic floor, a luxurious sanctuary, features an additional bedroom with an ensuite bathroom, a cozy kitchen, and an intimate living room. Step outside to discover the crown jewel of this residence: a breathtaking 120.76 sq.m. terrace. Here, a private 29.5 sq.m. swimming pool offers a serene escape, while the expansive space invites you to enjoy the spectacular views and entertain under the open sky.