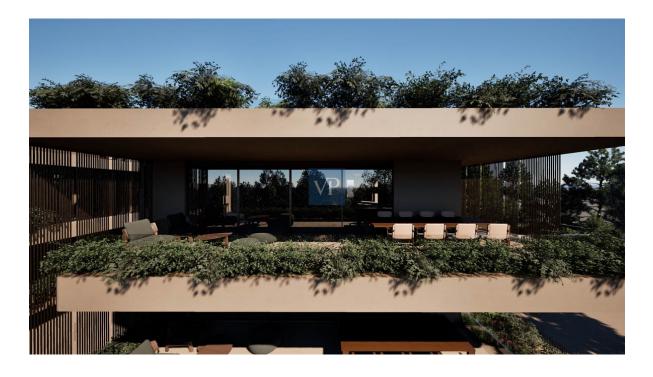

The attic floor, a luxurious sanctuary, features an additional bedroom with an ensuite bathroom, a cozy kitchen, and an intimate living room. Step outside to discover the crown jewel of this residence: a breathtaking 120.76 sq.m. terrace. Here, a private 29.5 sq.m. swimming pool offers a serene escape, while the expansive space invites you to enjoy the spectacular views and entertain under the open sky.