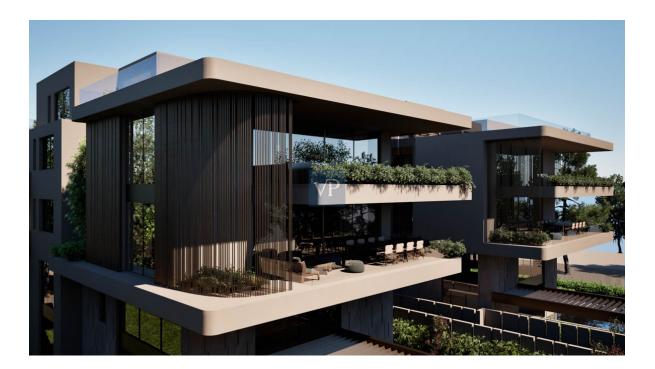

### A first impression

Perched in the most prestigious corner of Kefalari in Kifisia, Oranelle is an architectural masterpiece that redefines penthouse living. Designed with impeccable precision and built to the highest standards, this luxurious residence seamlessly blends modern elegance with cosmopolitan influences, offering a lifestyle of unparalleled sophistication.

Spanning an impressive 292.67 sq.m. across two levels, Oranelle exudes grandeur from the moment you step inside. On the second floor, an elegant entrance hall leads to a sunlit living room and a formal dining area, both thoughtfully crafted for hosting and relaxation. The modern kitchen is a space where form meets function, inspiring culinary creativity. Two spacious bedrooms, each with its own ensuite bathroom, provide comfort and privacy, while a guest WC adds a touch of practicality. An internal staircase and private elevator ascend to the pinnacle of the property—the attic.