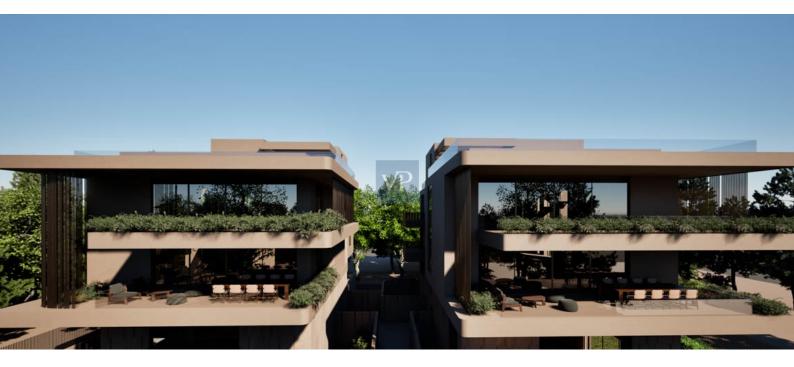

Spanning an impressive 292.67 sq.m. across two levels, Oranelle exudes grandeur from the moment you step inside. On the second floor, an elegant entrance hall leads to a sunlit living room and a formal dining area, both thoughtfully crafted for hosting and relaxation. The modern kitchen is a space where form meets function, inspiring culinary creativity. Two spacious bedrooms, each with its own ensuite bathroom, provide comfort and privacy, while a guest WC adds a touch of practicality. An internal staircase and private elevator ascend to the pinnacle of the property—the attic.

The attic floor, a luxurious sanctuary, features an additional bedroom with an ensuite bathroom, a cozy kitchen, and an intimate living room. Step outside to discover the crown jewel of this residence: a breathtaking 120.76 sq.m. terrace. Here, a private 29.5 sq.m. swimming pool offers a serene escape, while the expansive space invites you to enjoy the spectacular views and entertain under the open sky.