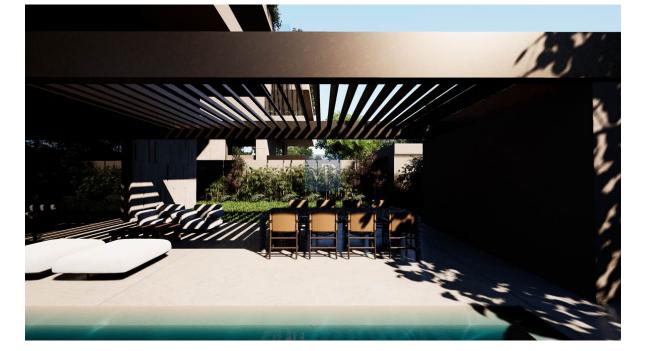

The attic floor, a luxurious sanctuary, features an additional bedroom with an ensuite bathroom, a cozy kitchen, and an intimate living room. Step outside to discover the crown jewel of this residence: a breathtaking 120.76 sq.m. terrace. Here, a private 29.5 sq.m. swimming pool offers a serene escape, while the expansive space invites you to enjoy the spectacular views and entertain under the open sky.