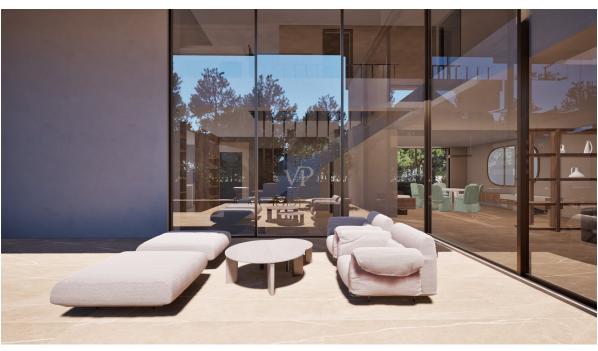

As you enter this stunning first-floor apartment, you're greeted by a spacious reception area, setting the tone for the expansive open-plan living spaces that follow. The well-appointed kitchen flows seamlessly into the dining area and living room, creating the perfect space for both relaxation and entertaining. A guest toilet adds convenience, while the home's layout is further elevated by the inclusion of a master bedroom with its own ensuite bathroom, along with two additional bedrooms and a shared bathroom — all designed for comfort and style.