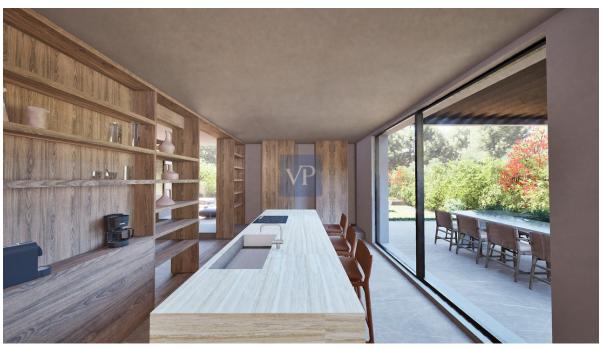

As you enter this stunning first-floor apartment, you're greeted by a spacious reception area, setting the tone for the expansive open-plan living spaces that follow. The well-appointed kitchen flows seamlessly into the dining area and living room, creating the perfect space for both relaxation and entertaining. A guest toilet adds convenience, while the home's layout is further elevated by the inclusion of a master bedroom with its own ensuite bathroom, along with two additional bedrooms and a shared bathroom — all designed for comfort and style.