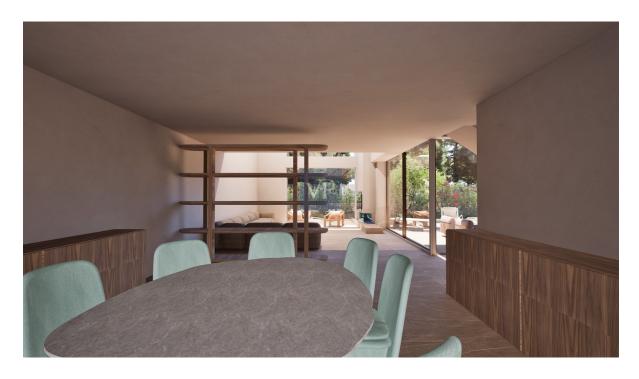

As you enter this stunning first-floor apartment, you're greeted by a spacious reception area, setting the tone for the expansive open-plan living spaces that follow. The well-appointed kitchen flows seamlessly into the dining area and living room, creating the perfect space for both relaxation and entertaining. A guest toilet adds convenience, while the home's layout is further elevated by the inclusion of a master bedroom with its own ensuite bathroom, along with two additional bedrooms and a shared bathroom — all designed for comfort and style.