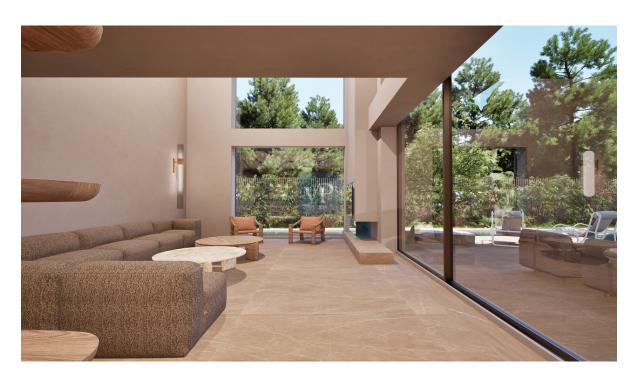

As you enter this stunning first-floor apartment, you're greeted by a spacious reception area, setting the tone for the expansive open-plan living spaces that follow. The well-appointed kitchen flows seamlessly into the dining area and living room, creating the perfect space for both relaxation and entertaining. A guest toilet adds convenience, while the home's layout is further elevated by the inclusion of a master bedroom with its own ensuite bathroom, along with two additional bedrooms and a shared bathroom — all designed for comfort and style.