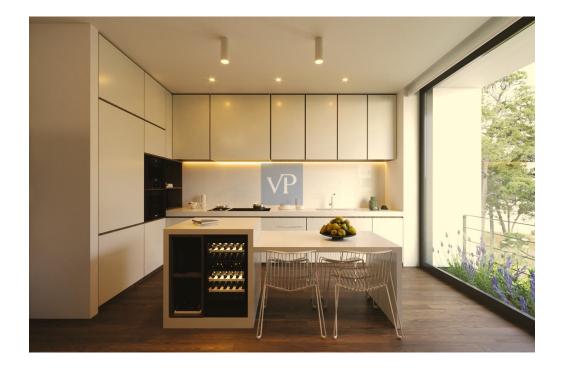

Spread across two levels, Greenway Perch exudes elegance and comfort. The first floor greets you with open, welcoming living spaces that seamlessly blend together, featuring a modern kitchen and a spacious master bedroom complete with an en-suite bathroom. A convenient WC completes this floor, ensuring everything you need is at your fingertips.