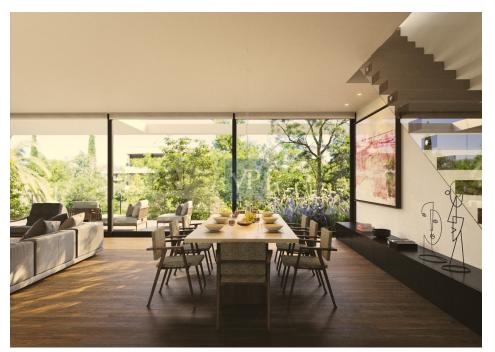

Spread across two levels, Greenway Perch exudes elegance and comfort. The first floor greets you with open, welcoming living spaces that seamlessly blend together, featuring a modern kitchen and a spacious master bedroom complete with an en-suite bathroom. A convenient WC completes this floor, ensuring everything you need is at your fingertips.