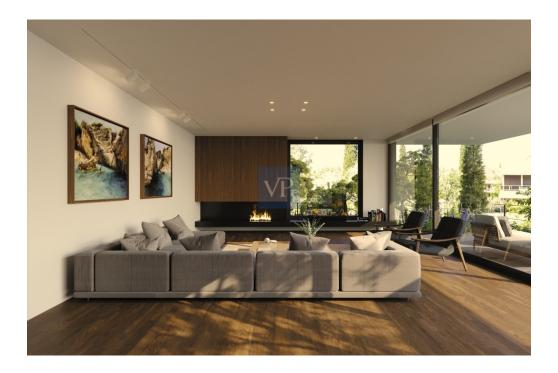

Spread across two levels, Greenway Perch exudes elegance and comfort. The first floor greets you with open, welcoming living spaces that seamlessly blend together, featuring a modern kitchen and a spacious master bedroom complete with an en-suite bathroom. A convenient WC completes this floor, ensuring everything you need is at your fingertips.