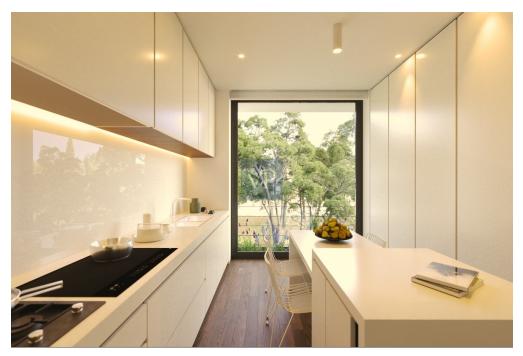

Spread across two levels, Greenway Perch exudes elegance and comfort. The first floor greets you with open, welcoming living spaces that seamlessly blend together, featuring a modern kitchen and a spacious master bedroom complete with an en-suite bathroom. A convenient WC completes this floor, ensuring everything you need is at your fingertips.