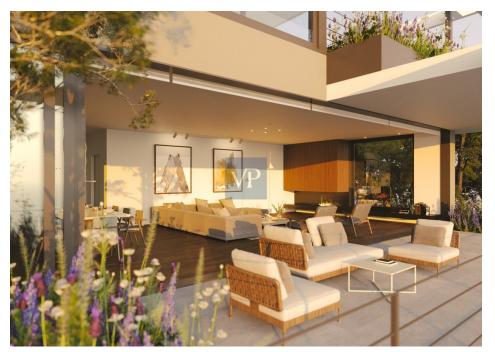

Spread across two levels, Greenway Perch exudes elegance and comfort. The first floor greets you with open, welcoming living spaces that seamlessly blend together, featuring a modern kitchen and a spacious master bedroom complete with an en-suite bathroom. A convenient WC completes this floor, ensuring everything you need is at your fingertips.