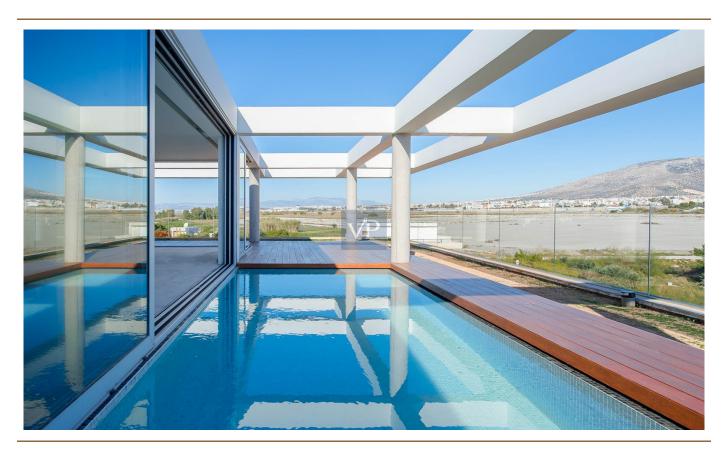

#### A first impression

Welcome to luxury living in the heart of the Athens Riviera at Glyfada Golf! This exquisite Penthouse spans an impressive 246 sqm. across the 3rd and 4th floors, offering 4 bedrooms, roof garden, and unrestricted views.

Moving up to the fourth floor, you'll discover a private oasis that truly sets this penthouse apart. The highlight of this level is an exclusive garden with pool area, creating a serene retreat high above the bustling city. Imagine unwinding in your private pool while enjoying the stunning vistas of Elliniko Park.