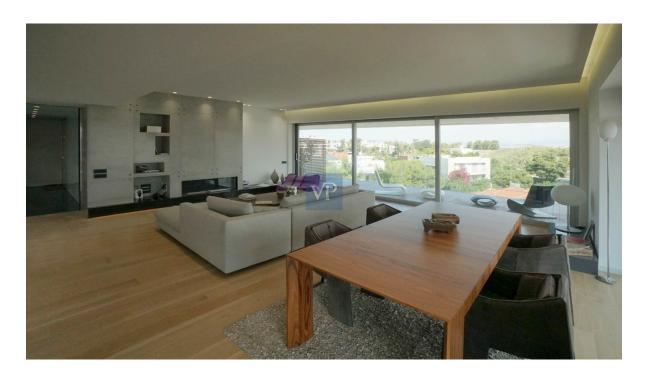

As you step into the residence, you are greeted by an open and luminous living space on the third floor, meticulously designed for both relaxation and entertainment. The seamless integration of the living and dining areas provides an expansive atmosphere, while large windows flood the space with natural light, offering panoramic views of the surrounding area. The kitchen is a chef's delight, featuring modern appliances and premium finishes. With its sleek design and functional layout, it is the perfect space to prepare gourmet meals or host intimate gatherings.