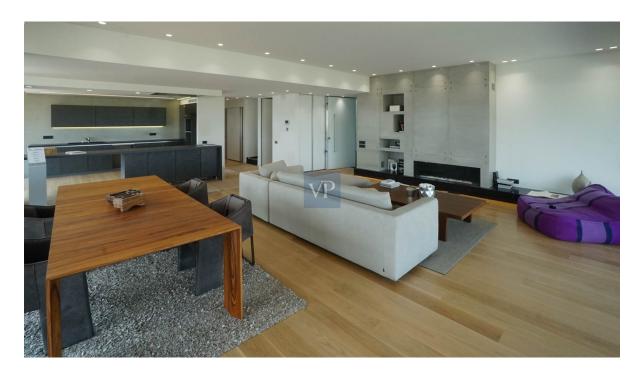

As you step into the residence, you are greeted by an open and luminous living space on the third floor, meticulously designed for both relaxation and entertainment. The seamless integration of the living and dining areas provides an expansive atmosphere, while large windows flood the space with natural light, offering panoramic views of the surrounding area. The kitchen is a chef's delight, featuring modern appliances and premium finishes. With its sleek design and functional layout, it is the perfect space to prepare gourmet meals or host intimate gatherings.

This penthouse boasts not only luxury but also practicality. Two parking spaces in the basement ensure convenience for you and your guests, while a dedicated servant room and storage space add to the functionality of the residence. The meticulous attention to detail extends to every corner, from the carefully selected materials to the elegant fixtures and finishes. This penthouse epitomizes modern living, offering a harmonious blend of indoor and outdoor spaces, where you can enjoy the Mediterranean climate and entertain in style.