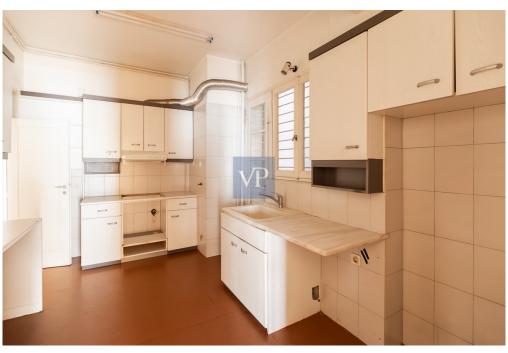

Situated on the third floor of a classic Athenian residential building, which boasts a grandiose entrance lobby, and encompassing an expansive 170 sqm. "Homage" offers a luxurious living room, spacious dining room, both designed with attention to detail, separate kitchen, 2 resplendent bedrooms, and two large bathrooms. The master bedroom boasts a sizable walk-in closet, and the two balconies, one at the front and one at the back, overlooking the quiet street and a neighboring garden, connect the outdoors to the impressive interior.