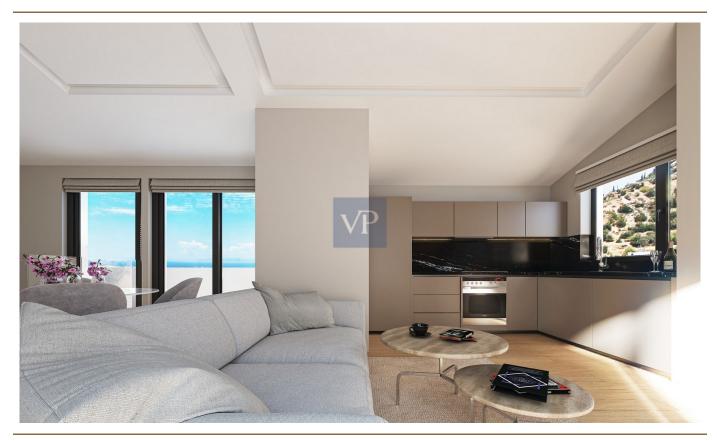

Upon entering the second floor, you are immediately welcomed by a spacious and luminous living room, where natural light fills the space, creating a warm and inviting atmosphere. The living area flows seamlessly into the elegant dining room, offering the perfect setting for both intimate meals and social gatherings.

Continuing through the apartment, you'll discover a meticulously designed kitchen, fully equipped with top-of-the-line appliances, combining functionality with modern style to satisfy all your culinary needs.