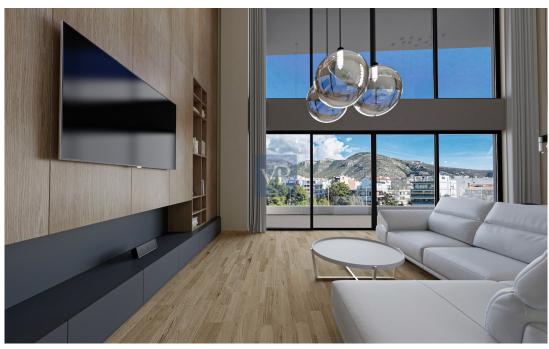

As you step into the fourth floor, you are greeted by a spacious and luminous living room, where large windows allow an abundance of natural light to fill the space, creating a warm and inviting atmosphere. This seamlessly flows into an elegant dining area, perfect for entertaining guests or enjoying family meals. The kitchen, designed with taste and sophistication, is fully equipped with modern appliances, making it a functional and stylish space for culinary creativity.