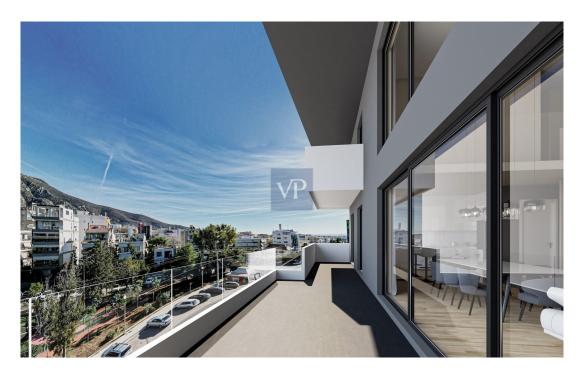

#### A first impression

Orama Mirage is a luxurious 174-square-meter residence located in the heart of Glyfada, occupying the fourth and fifth floors of a cutting-edge building designed with advanced architectural techniques.

The apartment features four generously sized bedrooms and bathrooms. The master bedroom offers an unparalleled experience, with breathtaking panoramic views of the city of Glyfada and the shimmering sea, providing the perfect setting for relaxation. On the fifth-floor exterior, you'll find a large terrace complete with a swimming pool, where you can immerse yourself in the views of the city and the picturesque Saronic Gulf.