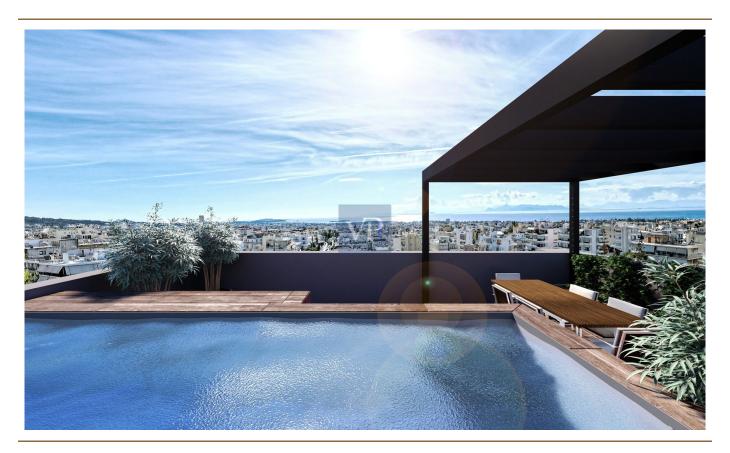

#### A first impression

Orama Mirage is a luxurious 174-square-meter residence located in the heart of Glyfada, occupying the fourth and fifth floors of a cutting-edge building designed with advanced architectural techniques.

The apartment features four generously sized bedrooms and bathrooms. The master bedroom offers an unparalleled experience, with breathtaking panoramic views of the city of Glyfada and the shimmering sea, providing the perfect setting for relaxation. On the fifth-floor exterior, you'll find a large terrace complete with a swimming pool, where you can immerse yourself in the views of the city and the picturesque Saronic Gulf.