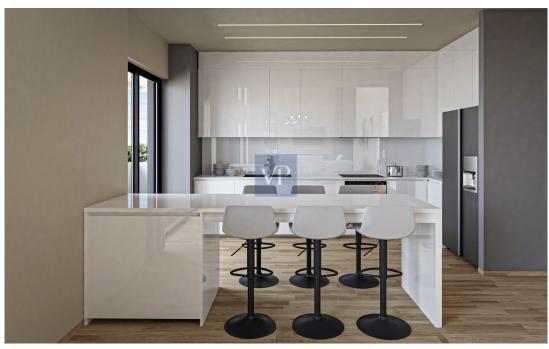

As you step into the fourth floor, you are greeted by a spacious and luminous living room, where large windows allow an abundance of natural light to fill the space, creating a warm and inviting atmosphere. This seamlessly flows into an elegant dining area, perfect for entertaining guests or enjoying family meals. The kitchen, designed with taste and sophistication, is fully equipped with modern appliances, making it a functional and stylish space for culinary creativity.