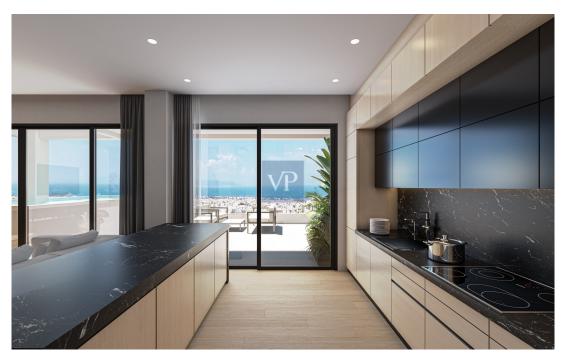

The fully equipped kitchen is designed to meet all your culinary needs, blending functionality with modern design. It is the perfect space for preparing meals and enjoying the convenience of a top-tier kitchen.