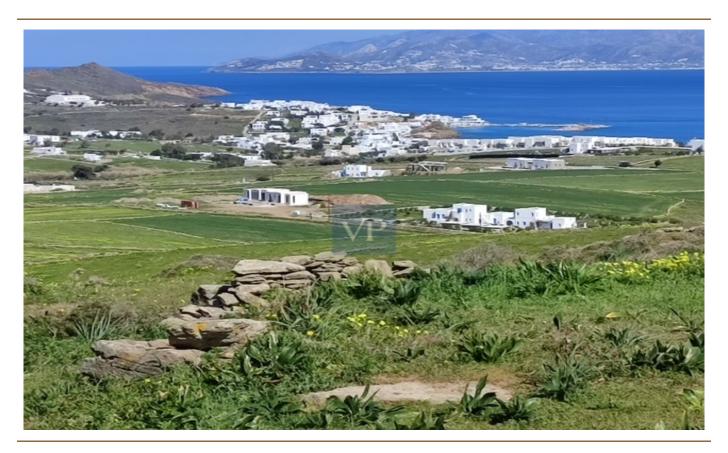

#### A first impression

Avalon Acres is an exceptional piece of property next to the famous Chrisi Akti Beach on Paros Island. With an impressive building capacity of a 1248 bed resort complex (22,100 square meters), it presents limitless opportunities of creating an exclusive upscale resort. This extraordinary plot, perched atop rolling hills, spans over 156,,000 square meters of stunning land, offering sweeping vistas of the crystal-clear waters of the Aegean Sea, invigorating breezes, and breathtaking sunsets. This magnificent plot provides a profound sense of tranquility that enthralls the senses, as the alluring beauty of the surroundings unfurls each evening, creating a truly captivating ambiance. The rapidly evolving island of Paros features an abundance of lifestyle amenities, rendering it an ideal sanctuary for those in search of both peace and convenience. The land is located very close to Chrisi Akti Beach and the kiting facilities of Punda Beach, the cosmopolitan Naoussa, and the village of Marpissa.