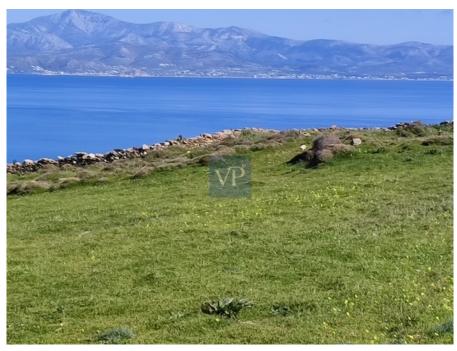

#### A first impression

Avalon Acres is an exceptional piece of property next to the famous Chrisi Akti Beach on Paros Island. With an impressive building capacity of a 1248 bed resort complex (22,100 square meters), it presents limitless opportunities of creating an exclusive upscale resort. This extraordinary plot, perched atop rolling hills, spans over 156,,000 square meters of stunning land, offering sweeping vistas of the crystal-clear waters of the Aegean Sea, invigorating breezes, and breathtaking sunsets. This magnificent plot provides a profound sense of tranquility that enthralls the senses, as the alluring beauty of the surroundings unfurls each evening, creating a truly captivating ambiance. The rapidly evolving island of Paros features an abundance of lifestyle amenities, rendering it an ideal sanctuary for those in search of both peace and convenience. The land is located very close to Chrisi Akti Beach and the kiting facilities of Punda Beach, the cosmopolitan Naoussa, and the village of Marpissa.