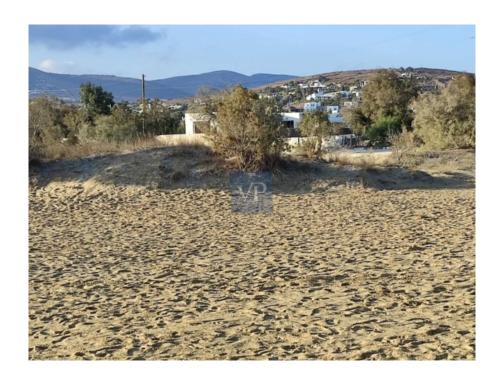

#### A first impression

Avalon Acres is an exceptional piece of property next to the famous Chrisi Akti Beach on Paros Island. With an impressive building capacity of a 1248 bed resort complex (22,100 square meters), it presents limitless opportunities of creating an exclusive upscale resort. This extraordinary plot, perched atop rolling hills, spans over 156,,000 square meters of stunning land, offering sweeping vistas of the crystal-clear waters of the Aegean Sea, invigorating breezes, and breathtaking sunsets. This magnificent plot provides a profound sense of tranquility that enthralls the senses, as the alluring beauty of the surroundings unfurls each evening, creating a truly captivating ambiance. The rapidly evolving island of Paros features an abundance of lifestyle amenities, rendering it an ideal sanctuary for those in search of both peace and convenience. The land is located very close to Chrisi Akti Beach and the kiting facilities of Punda Beach, the cosmopolitan Naoussa, and the village of Marpissa.