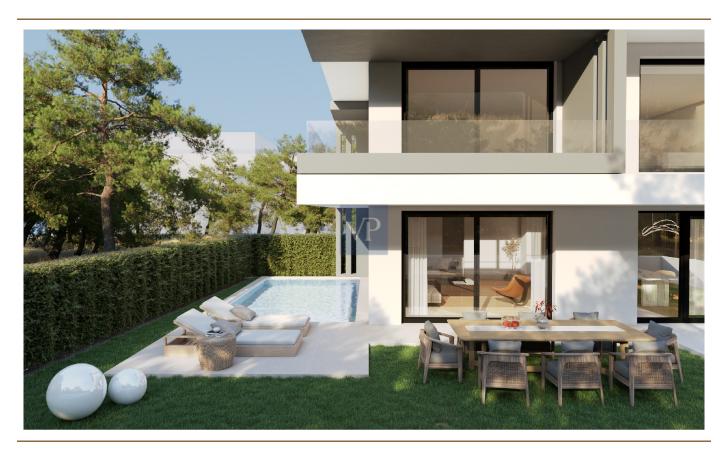

#### A first impression

Discover your quiescence haven in this luxurious maisonette located in the prestigious area of Nea Erithraia. This exquisite two-level residence, spanning the ground floor and first floor, offers a generous 191 sq.m. of living space. It features three master bedrooms, four bathrooms, and one WC. Designed for modern comfort, the property includes autonomous heating with a heat pump, air conditioning, a solar water system, sound insulation, and thermal insulation. The maisonette boasts aluminum frames and an A+ energy certification.

Situated in a serene and quiet neighborhood, this new development is conveniently close to transportation, parks, schools, squares, and churches. The bright and airy home is ideal for embassy use and comes with luxurious amenities such as a swimming pool and a security door. With energy autonomy provided by solar panels and net metering, along with smart home technology, this property offers an eco-friendly and sophisticated living experience.