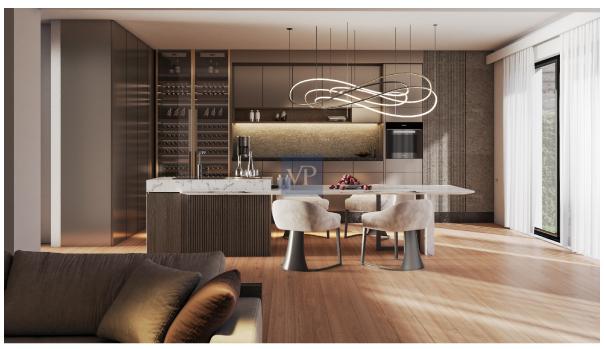

#### A first impression

Discover your quiescence haven in this luxurious maisonette located in the prestigious area of Nea Erithraia. This exquisite two-level residence, spanning the ground floor and first floor, offers a generous 191 sq.m. of living space. It features three master bedrooms, four bathrooms, and one WC. Designed for modern comfort, the property includes autonomous heating with a heat pump, air conditioning, a solar water system, sound insulation, and thermal insulation. The maisonette boasts aluminum frames and an A+ energy certification.

Situated in a serene and quiet neighborhood, this new development is conveniently close to transportation, parks, schools, squares, and churches. The bright and airy home is ideal for embassy use and comes with luxurious amenities such as a swimming pool and a security door. With energy autonomy provided by solar panels and net metering, along with smart home technology, this property offers an eco-friendly and sophisticated living experience.