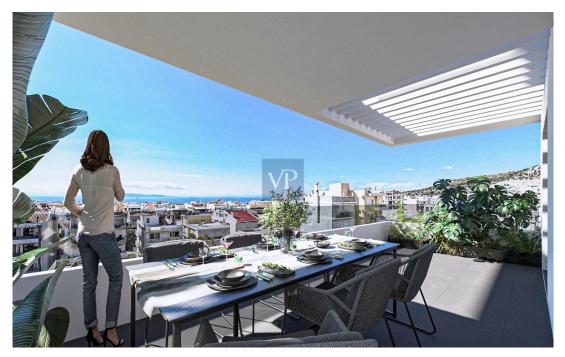

#### A first impression

Welcome to Velvet Oasis, a truly elegant maisonette that spans the fifth and sixt floors of a newly developed building in the heart of Glyfada. This stunning residence features three beautifully designed bedrooms and a stylish bathroom, offering the perfect blend of comfort and functionality. As an added convenience, it also includes a private underground parking space, ensuring ease and accessibility at all times.

Step inside and be greeted by the warmth of wooden floors throughout, creating a cozy yet refined atmosphere. With an energy certificate pending publication, this property embodies the essence of modern living, seamlessly blending sustainability with contemporary design. Just 4.5 kilometers from the sparkling seaside, Velvet Oasis boasts panoramic views of the stunning coastline, allowing you to soak in the natural beauty from the comfort of your own home and relax in the pool with jacuzzi on the 5th floor.

The maisonette is designed to embrace the bright and airy ambiance, enhanced by thoughtful details such as an internal elevator and ample storage space. Whether you're relaxing in the spacious living areas or enjoying the serene views, this residence offers the ultimate in comfort and convenience.

Located in Glyfada, one of Athens' most sought-after southern suburbs, Velvet Oasis combines the best of both worlds—a tranquil retreat by the sea with easy access to the vibrant city center. Here, you'll experience the perfect lifestyle: the calm of the coast and the energy of the city, all from the luxury of your own oasis.