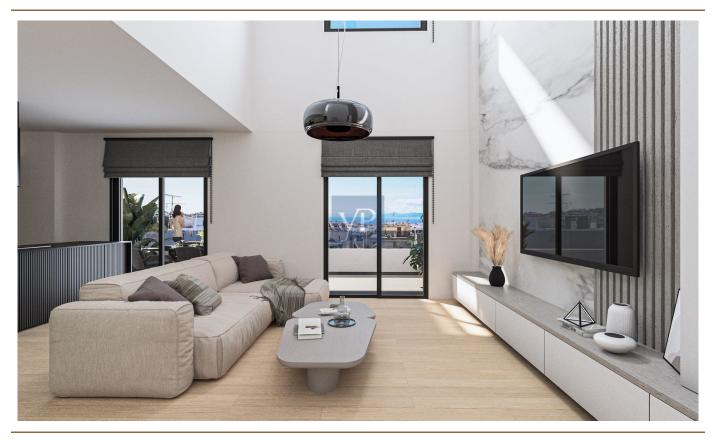

#### A first impression

Welcome to Velvet Oasis, a truly elegant maisonette that spans the fifth and sixt floors of a newly developed building in the heart of Glyfada. This stunning residence features three beautifully designed bedrooms and a stylish bathroom, offering the perfect blend of comfort and functionality. As an added convenience, it also includes a private underground parking space, ensuring ease and accessibility at all times.

Step inside and be greeted by the warmth of wooden floors throughout, creating a cozy yet refined atmosphere. With an energy certificate pending publication, this property embodies the essence of modern living, seamlessly blending sustainability with contemporary design. Just 4.5 kilometers from the sparkling seaside, Velvet Oasis boasts panoramic views of the stunning coastline, allowing you to soak in the natural beauty from the comfort of your own home and relax in the pool with jacuzzi on the 5th floor.

The maisonette is designed to embrace the bright and airy ambiance, enhanced by thoughtful details such as an internal elevator and ample storage space. Whether you're relaxing in the spacious living areas or enjoying the serene views, this residence offers the ultimate in comfort and convenience.