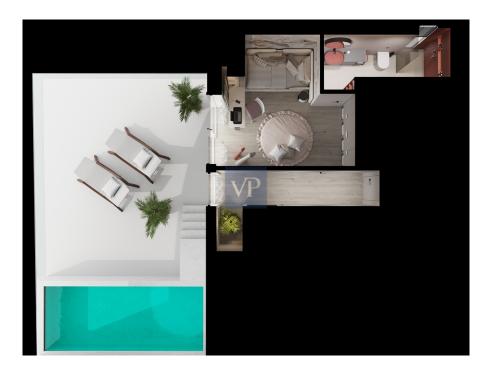

### A first impression

In the heart of Glyfada, an architectural masterpiece awaits those who seek the pinnacle of refined living. This maisonette, a true sanctuary of sophistication, spans two luminous levels, harmonizing luxury with breathtaking sea and mountain vistas that cascade through expansive floor-to-ceiling windows. The fourth floor unveils an open-concept design where a state-of-the-art gourmet kitchen with a sleek island bench becomes the heart of the home, seamlessly flowing into the living and dining areas. Here, every detail has been crafted for both grand entertaining and intimate moments, with soaring ceilings amplifying the sense of space and light. Four serene bedrooms, including a sumptuous master suite, each offer elevated ceilings and spa-inspired en-suites, creating private retreats of tranquility. The fifth floor, accessible by a private internal elevator or a striking staircase, invites relaxation and indulgence. The rooftop oasis boasts a private pool and an expansive balcony, where panoramic views of the azure sea and surrounding landscape provide a daily escape from the ordinary. Practicality meets elegance with three secure underground parking spaces and a dedicated storage area, ensuring convenience at every turn. Situated moments from Glyfada's vibrant promenade, pristine beaches, and renowned dining, this smart home offers a seamless blend of modernity and timeless luxury. Harmony Touch delivers an unparalleled lifestyle for those who seek beauty in every detail.