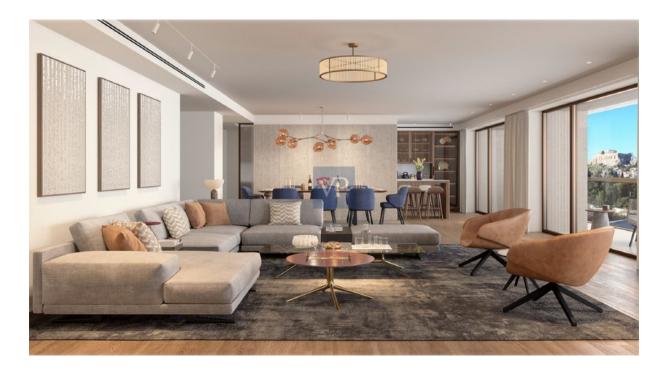

The apartment features three spacious bedrooms, including a luxurious master suite, and two beautifully designed bathrooms. An additional guest WC ensures convenience for residents and visitors alike. The expansive living room, bathed in natural light, creates the perfect setting for both relaxation and entertaining, while the modern, fully-equipped kitchen invites culinary creativity in a space designed for convenience and beauty.

Equipped with autonomous heating through a heat pump system, Mirage Retreat is as environmentally conscious as it is comfortable, boasting an impressive A+ energy rating. The apartment is filled with thoughtful details, including wooden flooring throughout and aluminum, thermal break frames with double-glazed, energy-efficient windows that not only provide a peaceful ambiance but also offer unobstructed city views that stretch across Athens.