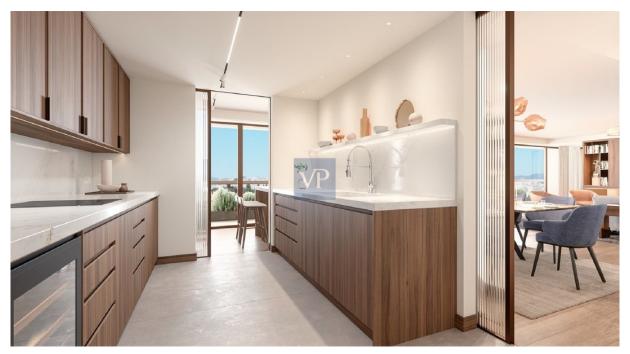

The apartment features three spacious bedrooms, including a luxurious master suite, and two beautifully designed bathrooms. An additional guest WC ensures convenience for residents and visitors alike. The expansive living room, bathed in natural light, creates the perfect setting for both relaxation and entertaining, while the modern, fully-equipped kitchen invites culinary creativity in a space designed for convenience and beauty.

Equipped with autonomous heating through a heat pump system, Mirage Retreat is as environmentally conscious as it is comfortable, boasting an impressive A+ energy rating. The apartment is filled with thoughtful details, including wooden flooring throughout and aluminum, thermal break frames with double-glazed, energy-efficient windows that not only provide a peaceful ambiance but also offer unobstructed city views that stretch across Athens.