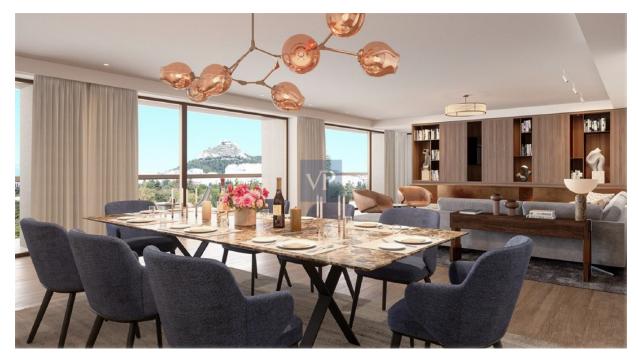

## A first impression

Mirage Retreat is a rare sanctuary in the heart of Athens, offering an exceptional blend of elegance, comfort, and modern luxury. Situated in the sought-after Mets-Kalimarmaro area, this stunning 2nd-floor apartment has been fully renovated in 2024, providing an immaculate living space that effortlessly combines style with functionality.

The apartment features three spacious bedrooms, including a luxurious master suite, and two beautifully designed bathrooms. An additional guest WC ensures convenience for residents and visitors alike. The expansive living room, bathed in natural light, creates the perfect setting for both relaxation and entertaining, while the modern, fully-equipped kitchen invites culinary creativity in a space designed for convenience and beauty.

Equipped with autonomous heating through a heat pump system, Mirage Retreat is as environmentally conscious as it is comfortable, boasting an impressive A+ energy rating. The apartment is filled with thoughtful details, including wooden flooring throughout and aluminum, thermal break frames with double-glazed, energy-efficient windows that not only provide a peaceful ambiance but also offer unobstructed city views that stretch across Athens.