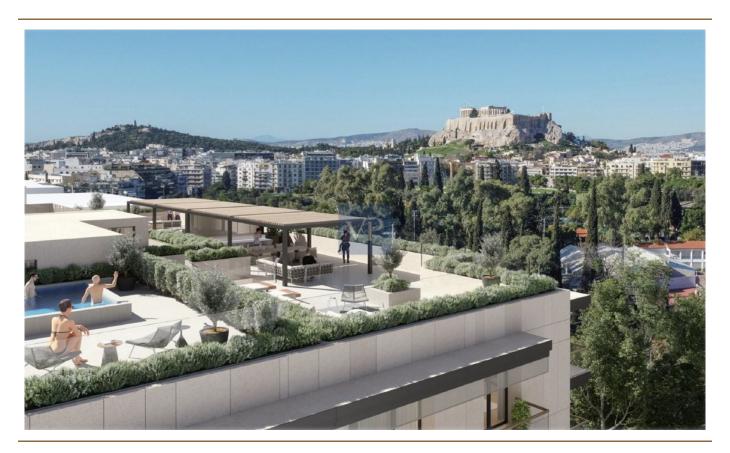

### A first impression

Mirage Manor offers a rare blend of refined luxury, modern convenience, and a prime location in the heart of Athens' vibrant Mets-Kalimarmaro neighborhood. This impeccably renovated 1st-floor apartment is a sanctuary that combines elegance with practicality, featuring spacious interiors bathed in natural light, thanks to its expansive windows and thoughtful design.

Unobstructed views of the city stretch from the apartment, offering a serene escape with a dynamic city backdrop. Its central location places you just moments from the city's iconic landmarks—transportation hubs, the Acropolis, museums, and the city center—making it an ideal home for those who want to live close to the cultural heart of Athens.

Complete with underground parking and ample storage, Mirage Manor is designed for those who appreciate luxury living in an unbeatable location. This home isn't just a place to live—it's a lifestyle waiting to be experienced.