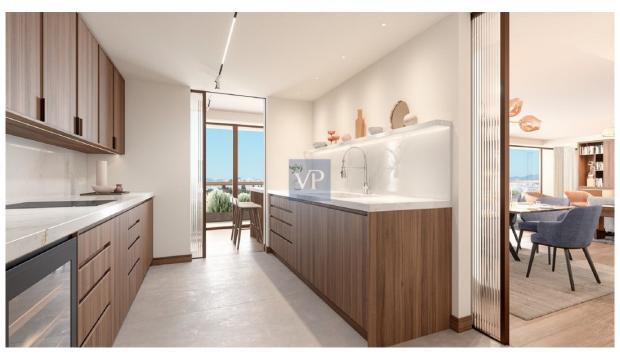

### A first impression

Mirage Manor offers a rare blend of refined luxury, modern convenience, and a prime location in the heart of Athens' vibrant Mets-Kalimarmaro neighborhood. This impeccably renovated 1st-floor apartment is a sanctuary that combines elegance with practicality, featuring spacious interiors bathed in natural light, thanks to its expansive windows and thoughtful design.

The apartment is home to three beautifully appointed bedrooms, including a luxurious master suite that serves as the perfect retreat. With two exquisitely designed bathrooms and an additional guest WC, comfort and functionality are paramount in every corner of this home. The open-plan living room offers an airy and inviting atmosphere, ideal for both relaxation and entertaining, while the sleek, fully-equipped kitchen is a chef's dream, designed for both style and ease of use.

Mirage Manor stands out not only for its aesthetic appeal but also for its commitment to sustainability. With an A+ energy certificate, the apartment features autonomous heating with a heat pump system, thermal break aluminum frames, and double-glazed windows, ensuring year-round comfort and energy efficiency. The rich wooden floors add warmth and sophistication, making this home feel like a true haven.