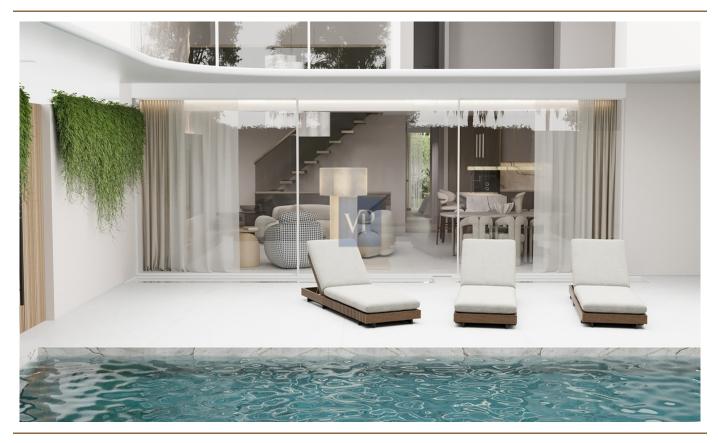

### A first impression

Azure Elan invites you to experience a new pinnacle of luxury in the heart of Glyfada. This extraordinary ground-floor maisonette, spanning three impeccably designed levels, combines architectural brilliance with unparalleled comfort, offering an exclusive lifestyle in one of the city's most coveted locations. On the subterranean level, discover a luminous sanctuary that redefines underground living. The expansive living area invites relaxation, while a secluded master bedroom serves as a personal haven. A thoughtfully designed laundry room enhances convenience, and just outside lies a private 10 sq.m. garden, an intimate green retreat. The ground floor is a celebration of light and space. The gourmet kitchen, seamlessly integrated with a bright and welcoming living area, opens to an outdoor paradise. Dine al fresco, take a refreshing swim in your private 29 sq.m. pool, or lose yourself in the tranquility of a sprawling 320 sq.m. garden. The presence of an additional master bedroom on this level ensures ultimate flexibility and ease. Ascending to the mezzanine, the maisonette reveals its sophisticated design for family living and entertaining. A serene master bedroom provides a perfect retreat, complemented by two additional bedrooms and a luxurious bathroom, creating a private, serene enclave within the home. Three underground parking spaces and a spacious storage area complete this masterpiece. A smart home in every sense, Azure Elan is designed to blend seamlessly into Glyfada's vibrant lifestyle, offering proximity to its stunning beaches, renowned restaurants, and lively promenade. This residence is a true testament to refined living, crafted for those who demand the extraordinary.