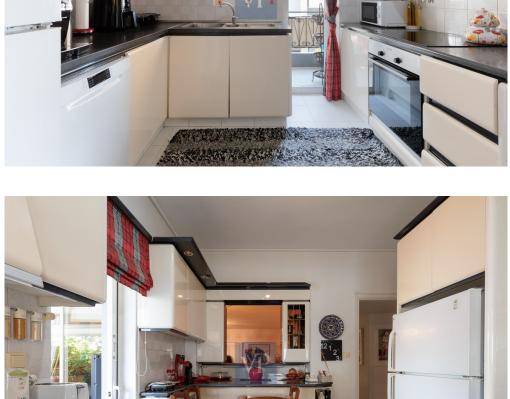

### A first impression

Imagine stepping into your new home, where comfort and elegance meet in perfect harmony. As you enter this charming third-floor apartment, you are immediately welcomed by a spacious, open-plan living and dining area. The cozy fireplace adds warmth and character, creating a perfect space for relaxation or entertaining guests. Seamlessly connected to the kitchen, the living area flows effortlessly, allowing you to enjoy the vibrant heart of the home.