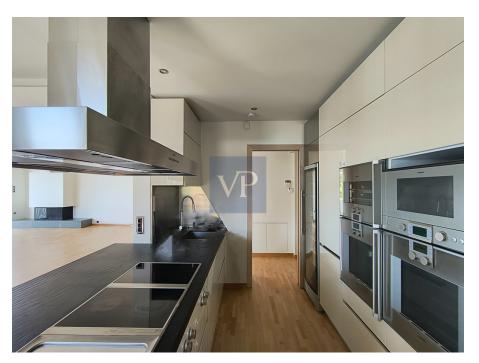

Originally built in 1986 and thoughtfully renovated in 2014, the home features three wellappointed bedrooms, including a luxurious master suite, along with two modern bathrooms and an additional guest WC. The top floor welcomes you with a spacious living area bathed in natural light, seamlessly connected to a contemporary kitchen equipped with high-end appliances—ideal for entertaining or everyday living.

Designed with both style and functionality in mind, the property showcases energyefficient windows, a harmonious blend of wooden and tile flooring, personal oil heating, and air conditioning, ensuring year-round comfort.