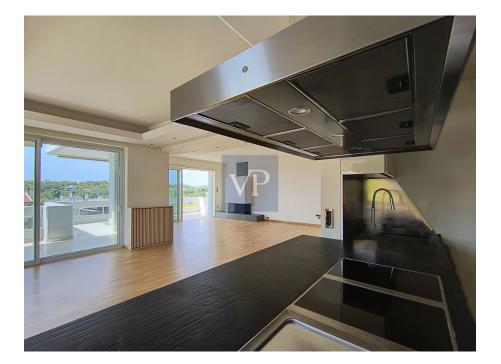

Originally built in 1986 and thoughtfully renovated in 2014, the home features three wellappointed bedrooms, including a luxurious master suite, along with two modern bathrooms and an additional guest WC. The top floor welcomes you with a spacious living area bathed in natural light, seamlessly connected to a contemporary kitchen equipped with high-end appliances—ideal for entertaining or everyday living.

Designed with both style and functionality in mind, the property showcases energyefficient windows, a harmonious blend of wooden and tile flooring, personal oil heating, and air conditioning, ensuring year-round comfort.