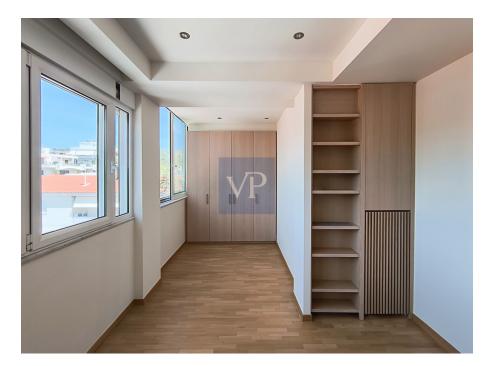

Originally built in 1986 and thoughtfully renovated in 2014, the home features three wellappointed bedrooms, including a luxurious master suite, along with two modern bathrooms and an additional guest WC. The top floor welcomes you with a spacious living area bathed in natural light, seamlessly connected to a contemporary kitchen equipped with high-end appliances—ideal for entertaining or everyday living.

Designed with both style and functionality in mind, the property showcases energyefficient windows, a harmonious blend of wooden and tile flooring, personal oil heating, and air conditioning, ensuring year-round comfort.