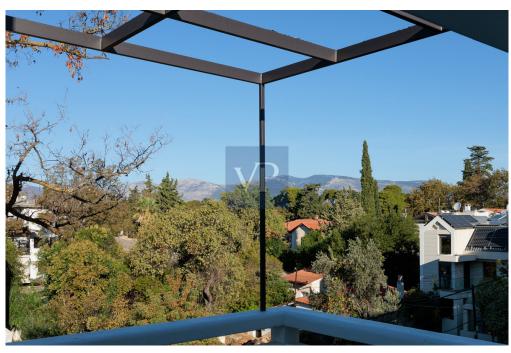

The maisonette is spread over two levels: 2nd and 3rd floors. The entrance is on the 3rd floor. On the same level, there are two bedrooms, one of which is a master with an en suite bathroom. The second bedroom also has its own bathroom. On the same floor, there is also a guest w.c. This level impresses with its simplicity and luxury, emphasized by a large living room with a dining area and an optional open kitchen. The grandeur of the living room is accentuated by a uniquely aesthetic fireplace at its center, flanked by two large openings—one leading to a spacious terrace and the other to a garden with ornamental low shrubs. The abundant light, due to the openings on three sides, expands the space and allows the owner to feel immersed in the landscape while being inside a harmonious modern living environment.