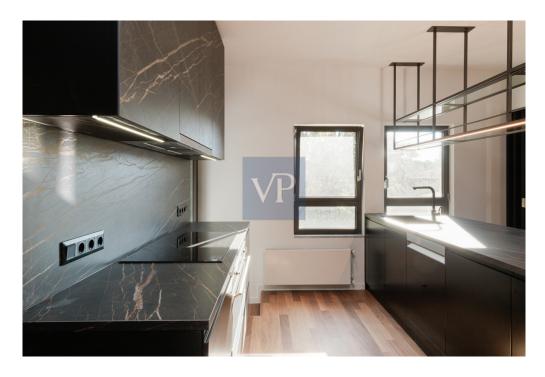

The maisonette is spread over two levels: 2nd and 3rd floors. The entrance is on the 3rd floor. On the same level, there are two bedrooms, one of which is a master with an en suite bathroom. The second bedroom also has its own bathroom. On the same floor, there is also a guest w.c. This level impresses with its simplicity and luxury, emphasized by a large living room with a dining area and an optional open kitchen. The grandeur of the living room is accentuated by a uniquely aesthetic fireplace at its center, flanked by two large openings—one leading to a spacious terrace and the other to a garden with ornamental low shrubs. The abundant light, due to the openings on three sides, expands the space and allows the owner to feel immersed in the landscape while being inside a harmonious modern living environment.