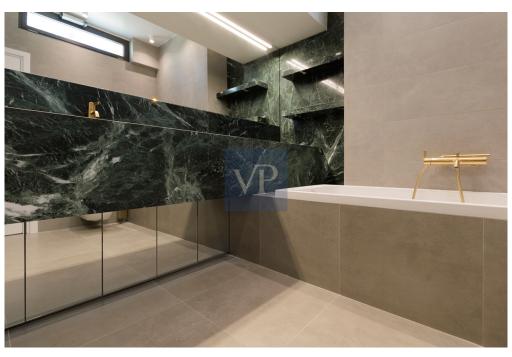

The maisonette is spread over two levels: 2nd and 3rd floors. The entrance is on the 3rd floor. On the same level, there are two bedrooms, one of which is a master with an en suite bathroom. The second bedroom also has its own bathroom. On the same floor, there is also a guest w.c. This level impresses with its simplicity and luxury, emphasized by a large living room with a dining area and an optional open kitchen. The grandeur of the living room is accentuated by a uniquely aesthetic fireplace at its center, flanked by two large openings—one leading to a spacious terrace and the other to a garden with ornamental low shrubs. The abundant light, due to the openings on three sides, expands the space and allows the owner to feel immersed in the landscape while being inside a harmonious modern living environment.