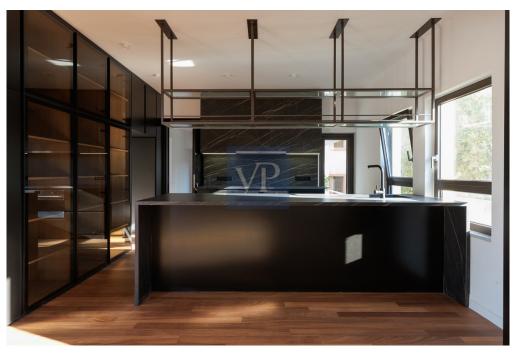

The maisonette is spread over two levels: 2nd and 3rd floors. The entrance is on the 3rd floor. On the same level, there are two bedrooms, one of which is a master with an en suite bathroom. The second bedroom also has its own bathroom. On the same floor, there is also a guest w.c. This level impresses with its simplicity and luxury, emphasized by a large living room with a dining area and an optional open kitchen. The grandeur of the living room is accentuated by a uniquely aesthetic fireplace at its center, flanked by two large openings—one leading to a spacious terrace and the other to a garden with ornamental low shrubs. The abundant light, due to the openings on three sides, expands the space and allows the owner to feel immersed in the landscape while being inside a harmonious modern living environment.