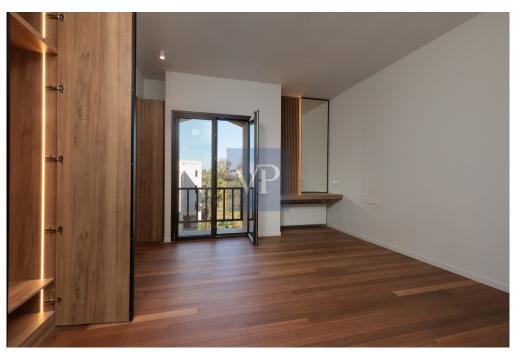

The maisonette is spread over two levels: 2nd and 3rd floors. The entrance is on the 3rd floor. On the same level, there are two bedrooms, one of which is a master with an en suite bathroom. The second bedroom also has its own bathroom. On the same floor, there is also a guest w.c. This level impresses with its simplicity and luxury, emphasized by a large living room with a dining area and an optional open kitchen. The grandeur of the living room is accentuated by a uniquely aesthetic fireplace at its center, flanked by two large openings—one leading to a spacious terrace and the other to a garden with ornamental low shrubs. The abundant light, due to the openings on three sides, expands the space and allows the owner to feel immersed in the landscape while being inside a harmonious modern living environment.