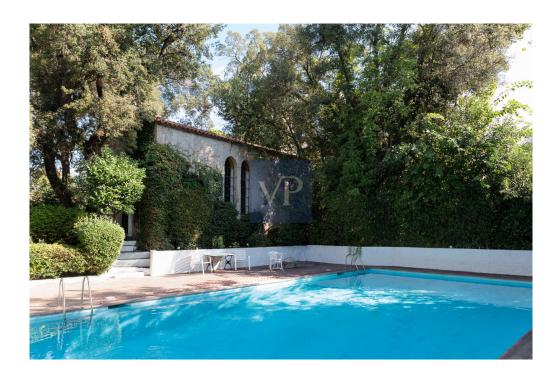

On the lower level (2nd floor), accessed via an internal staircase, there are two more bedrooms, one of which includes a library and could serve as an office space.

The maisonette is built on a 3,804 sq.m. plot. On the property, there is a large swimming pool, a small chapel, and a beautiful Kifisia-style garden. The maisonette also includes a closed parking space.