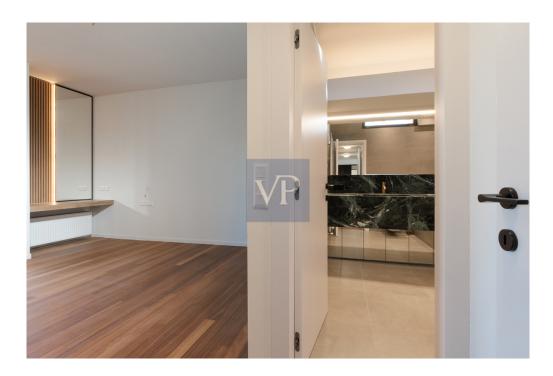

The maisonette is spread over two levels: 2nd and 3rd floors. The entrance is on the 3rd floor. On the same level, there are two bedrooms, one of which is a master with an en suite bathroom. The second bedroom also has its own bathroom. On the same floor, there is also a guest w.c. This level impresses with its simplicity and luxury, emphasized by a large living room with a dining area and an optional open kitchen. The grandeur of the living room is accentuated by a uniquely aesthetic fireplace at its center, flanked by two large openings—one leading to a spacious terrace and the other to a garden with ornamental low shrubs. The abundant light, due to the openings on three sides, expands the space and allows the owner to feel immersed in the landscape while being inside a harmonious modern living environment.