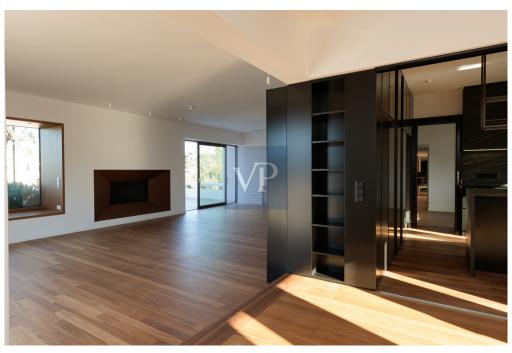

#### A first impression

In the heart of Kifisia, very close to the Kifisia ISAP station and next to towers of historical significance, lies this newly renovated 233 sq.m. maisonette. The renovation is distinguished by its recognizable architectural style, featuring a clear minimalistic and art deco design.

The maisonette is spread over two levels: 2nd and 3rd floors. The entrance is on the 3rd floor. On the same level, there are two bedrooms, one of which is a master with an en suite bathroom. The second bedroom also has its own bathroom. On the same floor, there is also a guest w.c. This level impresses with its simplicity and luxury, emphasized by a large living room with a dining area and an optional open kitchen. The grandeur of the living room is accentuated by a uniquely aesthetic fireplace at its center, flanked by two large openings—one leading to a spacious terrace and the other to a garden with ornamental low shrubs. The abundant light, due to the openings on three sides, expands the space and allows the owner to feel immersed in the landscape while being inside a harmonious modern living environment.