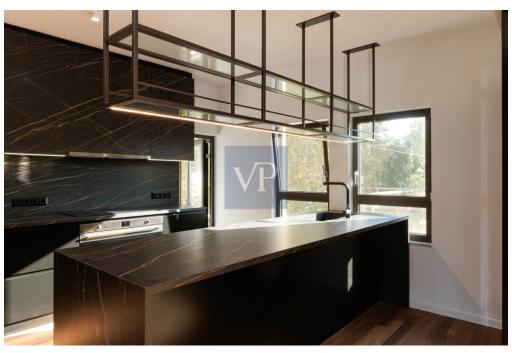

The maisonette is spread over two levels: 2nd and 3rd floors. The entrance is on the 3rd floor. On the same level, there are two bedrooms, one of which is a master with an en suite bathroom. The second bedroom also has its own bathroom. On the same floor, there is also a guest w.c. This level impresses with its simplicity and luxury, emphasized by a large living room with a dining area and an optional open kitchen. The grandeur of the living room is accentuated by a uniquely aesthetic fireplace at its center, flanked by two large openings—one leading to a spacious terrace and the other to a garden with ornamental low shrubs. The abundant light, due to the openings on three sides, expands the space and allows the owner to feel immersed in the landscape while being inside a harmonious modern living environment.