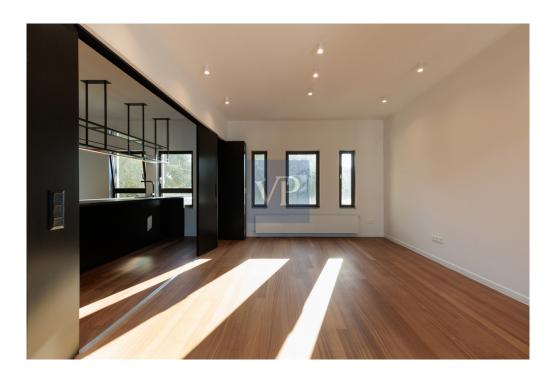

The maisonette is spread over two levels: 2nd and 3rd floors. The entrance is on the 3rd floor. On the same level, there are two bedrooms, one of which is a master with an en suite bathroom. The second bedroom also has its own bathroom. On the same floor, there is also a guest w.c. This level impresses with its simplicity and luxury, emphasized by a large living room with a dining area and an optional open kitchen. The grandeur of the living room is accentuated by a uniquely aesthetic fireplace at its center, flanked by two large openings—one leading to a spacious terrace and the other to a garden with ornamental low shrubs. The abundant light, due to the openings on three sides, expands the space and allows the owner to feel immersed in the landscape while being inside a harmonious modern living environment.