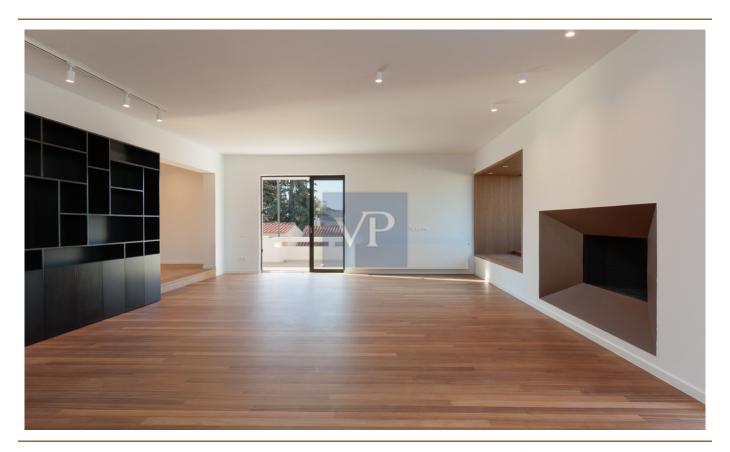

#### A first impression

In the heart of Kifisia, very close to the Kifisia ISAP station and next to towers of historical significance, lies this newly renovated 233 sq.m. maisonette. The renovation is distinguished by its recognizable architectural style, featuring a clear minimalistic and art deco design.

The maisonette is spread over two levels: 2nd and 3rd floors. The entrance is on the 3rd floor. On the same level, there are two bedrooms, one of which is a master with an en suite bathroom. The second bedroom also has its own bathroom. On the same floor, there is also a guest w.c. This level impresses with its simplicity and luxury, emphasized by a large living room with a dining area and an optional open kitchen. The grandeur of the living room is accentuated by a uniquely aesthetic fireplace at its center, flanked by two large openings—one leading to a spacious terrace and the other to a garden with ornamental low shrubs. The abundant light, due to the openings on three sides, expands the space and allows the owner to feel immersed in the landscape while being inside a harmonious modern living environment.