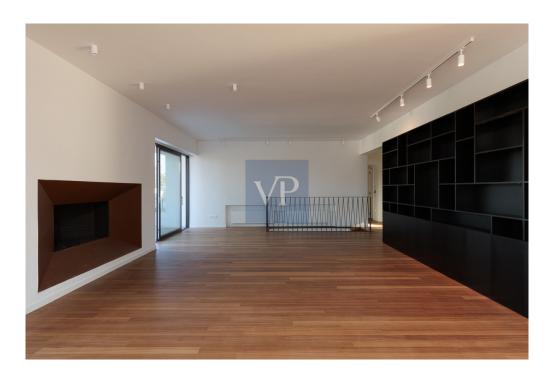

The maisonette is spread over two levels: 2nd and 3rd floors. The entrance is on the 3rd floor. On the same level, there are two bedrooms, one of which is a master with an en suite bathroom. The second bedroom also has its own bathroom. On the same floor, there is also a guest w.c. This level impresses with its simplicity and luxury, emphasized by a large living room with a dining area and an optional open kitchen. The grandeur of the living room is accentuated by a uniquely aesthetic fireplace at its center, flanked by two large openings—one leading to a spacious terrace and the other to a garden with ornamental low shrubs. The abundant light, due to the openings on three sides, expands the space and allows the owner to feel immersed in the landscape while being inside a harmonious modern living environment.