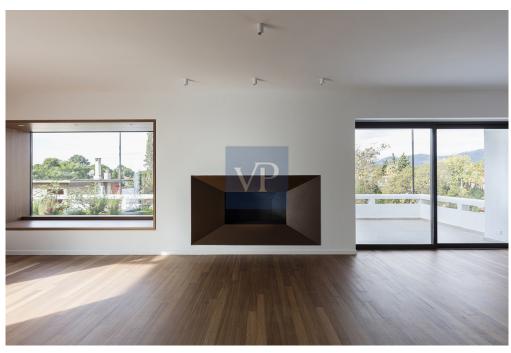

The maisonette is spread over two levels: 2nd and 3rd floors. The entrance is on the 3rd floor. On the same level, there are two bedrooms, one of which is a master with an en suite bathroom. The second bedroom also has its own bathroom. On the same floor, there is also a guest w.c. This level impresses with its simplicity and luxury, emphasized by a large living room with a dining area and an optional open kitchen. The grandeur of the living room is accentuated by a uniquely aesthetic fireplace at its center, flanked by two large openings—one leading to a spacious terrace and the other to a garden with ornamental low shrubs. The abundant light, due to the openings on three sides, expands the space and allows the owner to feel immersed in the landscape while being inside a harmonious modern living environment.