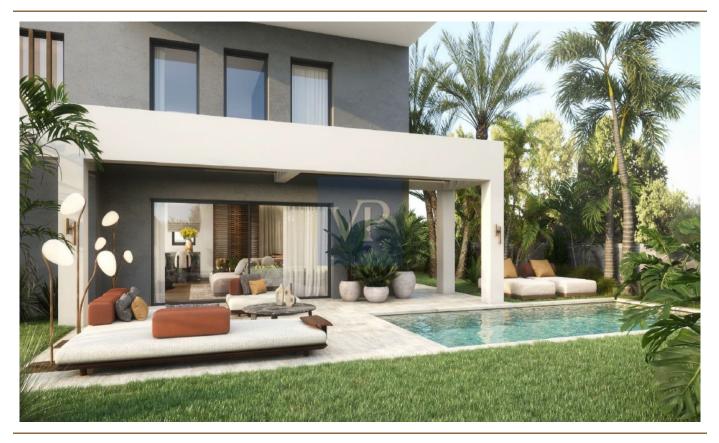

## A first impression

Reverie Secret is an extraordinary corner maisonette nestled in the prestigious golf area of Glyfada, where modern design and exceptional energy efficiency come together to create the ultimate living experience. This luxurious residence spans three levels, offering an ideal combination of comfort, style, and cutting-edge technology.

Outside, Reverie Secret offers a private garden and a pristine swimming pool, ideal for enjoying the Mediterranean climate in complete serenity. A two-car garage ensures convenience and security, while advanced heating and cooling systems, including underfloor heating and individual VRV ducted air conditioning, offer year-round comfort.