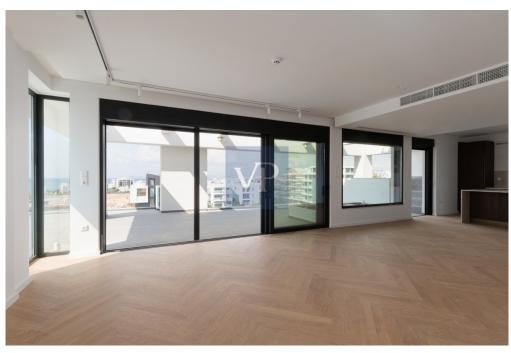

#### A first impression

Rising above the peaceful Alimos district, the Opalyn Heights Penthouse offers a truly luxurious retreat with breathtaking panoramic views of the Metropolitan Park and the Mediterranean Sea.

This exquisite residence on the top floor is a perfect balance of elegance and comfort. Natural light fills every corner, enhancing the airy and spacious ambiance. The master suite offers the ultimate in privacy, featuring an en-suite bathroom and an expansive walk-in wardrobe. Two additional bedrooms share a beautifully designed modern bathroom, while a guest WC adds extra convenience. Step outside to the expansive terrace, where a cantilevered Jacuzzi provides the ideal space for private relaxation, all while soaking in the stunning views under the stars.