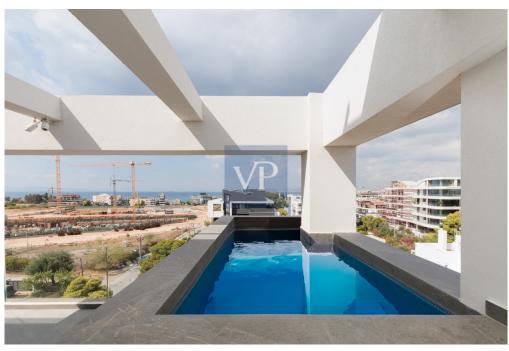

#### A first impression

Rising above the peaceful Alimos district, the Opalyn Heights Penthouse offers a truly luxurious retreat with breathtaking panoramic views of the Metropolitan Park and the Mediterranean Sea.

This exquisite residence on the top floor is a perfect balance of elegance and comfort. Natural light fills every corner, enhancing the airy and spacious ambiance. The master suite offers the ultimate in privacy, featuring an en-suite bathroom and an expansive walk-in wardrobe. Two additional bedrooms share a beautifully designed modern bathroom, while a guest WC adds extra convenience. Step outside to the expansive terrace, where a cantilevered Jacuzzi provides the ideal space for private relaxation, all while soaking in the stunning views under the stars.

Located in Alimos, close to the Hellenikon project and Pani Hills, Opalyn Heights offers residents the best of southern Athens. With easy access to beaches, cultural landmarks, and upscale amenities, this penthouse epitomizes luxury, comfort, and modern living in the heart of Athens Riviera.