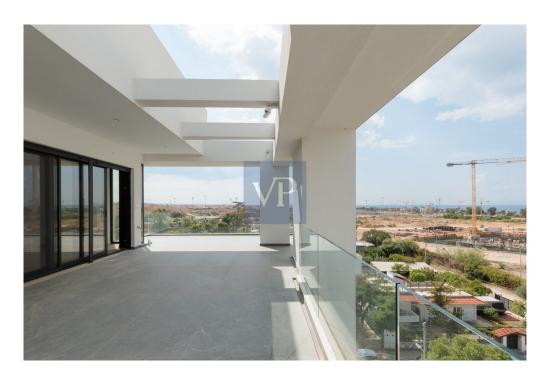

#### A first impression

Rising above the peaceful Alimos district, the Opalyn Heights Penthouse offers a truly luxurious retreat with breathtaking panoramic views of the Metropolitan Park and the Mediterranean Sea.

This exquisite residence on the top floor is a perfect balance of elegance and comfort. Natural light fills every corner, enhancing the airy and spacious ambiance. The master suite offers the ultimate in privacy, featuring an en-suite bathroom and an expansive walk-in wardrobe. Two additional bedrooms share a beautifully designed modern bathroom, while a guest WC adds extra convenience. Step outside to the expansive terrace, where a cantilevered Jacuzzi provides the ideal space for private relaxation, all while soaking in the stunning views under the stars.