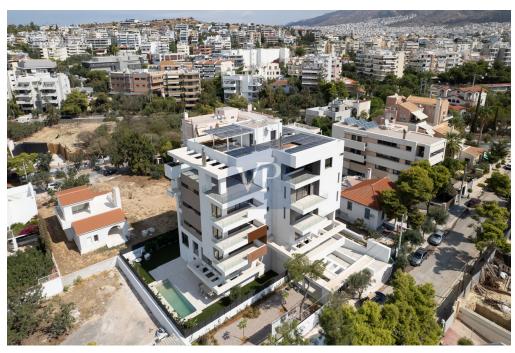

#### A first impression

Rising above the peaceful Alimos district, the Opalyn Heights Penthouse offers a truly luxurious retreat with breathtaking panoramic views of the Metropolitan Park and the Mediterranean Sea.

The Opalyn building reflects a commitment to both high-end design and sustainable living. With an A+ energy rating, the property incorporates cutting-edge features such as photovoltaic panels, underfloor heating powered by a heat pump, thermal insulation, and autonomous climate control to ensure comfort throughout the year. The property also offers additional amenities like pre-installed alarm systems, a storage room, and a dedicated EV parking space, ensuring peace of mind and convenience for its residents. The elevator provides easy access, and the building is designed with both quality and sustainability at its core.