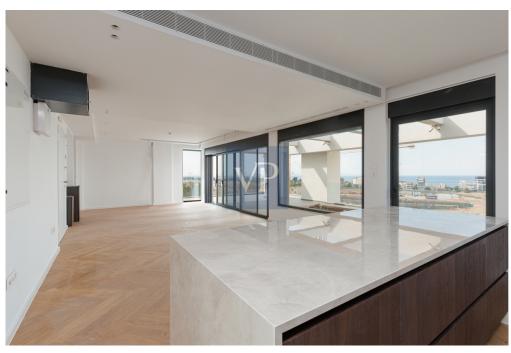

#### A first impression

Rising above the peaceful Alimos district, the Opalyn Heights Penthouse offers a truly luxurious retreat with breathtaking panoramic views of the Metropolitan Park and the Mediterranean Sea.

This exquisite residence on the top floor is a perfect balance of elegance and comfort. Natural light fills every corner, enhancing the airy and spacious ambiance. The master suite offers the ultimate in privacy, featuring an en-suite bathroom and an expansive walk-in wardrobe. Two additional bedrooms share a beautifully designed modern bathroom, while a guest WC adds extra convenience. Step outside to the expansive terrace, where a cantilevered Jacuzzi provides the ideal space for private relaxation, all while soaking in the stunning views under the stars.