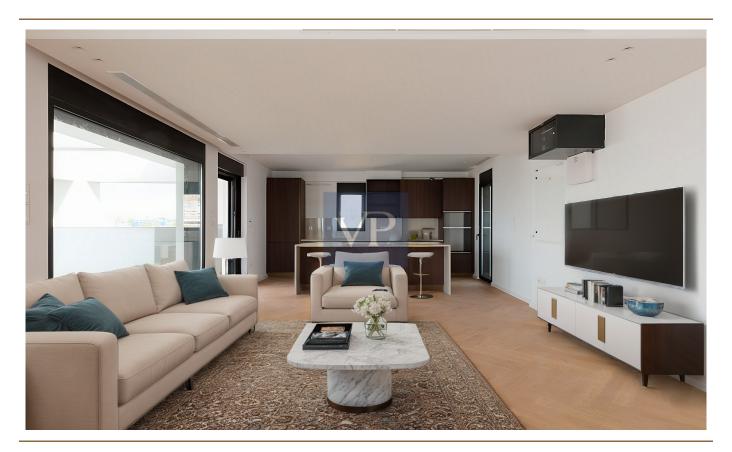

#### A first impression

Rising above the peaceful Alimos district, the Opalyn Heights Penthouse offers a truly luxurious retreat with breathtaking panoramic views of the Metropolitan Park and the Mediterranean Sea.

This exquisite residence on the top floor is a perfect balance of elegance and comfort. Natural light fills every corner, enhancing the airy and spacious ambiance. The master suite offers the ultimate in privacy, featuring an en-suite bathroom and an expansive walk-in wardrobe. Two additional bedrooms share a beautifully designed modern bathroom, while a guest WC adds extra convenience. Step outside to the expansive terrace, where a cantilevered Jacuzzi provides the ideal space for private relaxation, all while soaking in the stunning views under the stars.