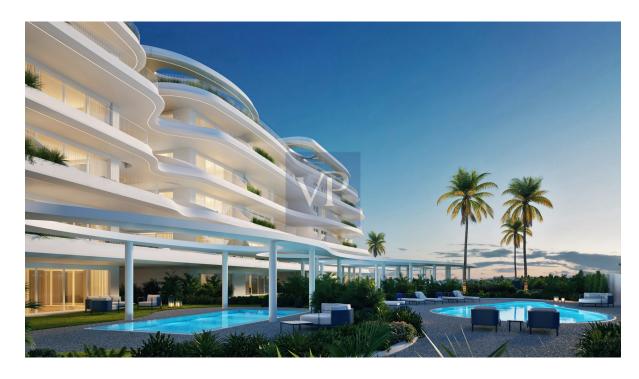

#### A first impression

Experience the pinnacle of luxury living in this spectacular and iconic penthouse maisonette, spanning the fourth floor and fifth floors, with a private roof garden (193.43 sq. m) and pool. This impeccable residence of 553.56 sq. m is within a truly alluring and stand-out development, and one that accompanies concierge services, yet to be seen on the Athenian Riviera. This grand development is currently under construction in the prized location of Elliniko, with anticipated completion before December 2025. Step into a world of modern elegance with meticulously designed interiors and exteriors, featuring high-end finishes and exquisite detailing. The expansively-spacious and bright living areas open to stunning unobstructed views of the gleaming Aegean Sea; the penthouse is a living dream. This elite residence comprises 3 luxurious bedrooms and 4 sublime bathrooms for unparalleled comfort and sophistication. Indulge in the finest amenities, including a gourmet kitchen, expansive living and dining areas that lead to the balconies, or ascend to the fifth floor and retreat to your own private roof garden oasis (193.43 sq. m) and laze by the pool. The outdoor living spaces are perfect for entertaining guests or simply relaxing in sheer tranquility whilst overlooking the Aegean Sea. This property offers breathtaking sea views, mountain views and the beautiful surrounding. Four underground car parking spaces, as well as state-of-the-art home automation systems, a storage room and the complex concierge service (available to all residences) completes this magnificent penthouse. Situated in one of Elliniko's most sought-after neighborhoods, this penthouse offers incredibly easy access on foot to the new Ellinikon Development, exclusive beaches, world-class dining, the marinas and the golf course, whilst still ensuring privacy and security.