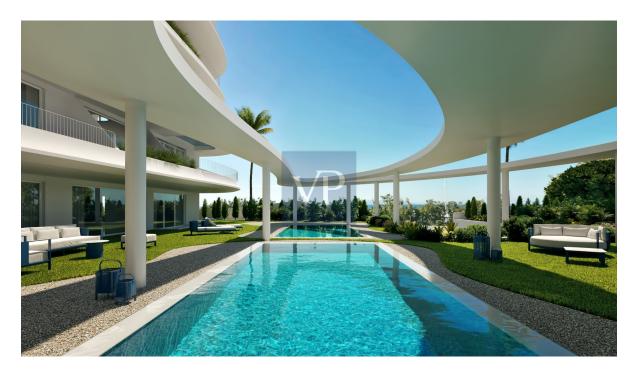

#### A first impression

Experience the pinnacle of luxury living in this spectacular and iconic penthouse maisonette, spanning the fourth floor and fifth floors, with a private roof garden (193.43 sq. m) and pool. This impeccable residence of 553.56 sq. m is within a truly alluring and stand-out development, and one that accompanies concierge services, yet to be seen on the Athenian Riviera. This grand development is currently under construction in the prized location of Elliniko, with anticipated completion before December 2025. Step into a world of modern elegance with meticulously designed interiors and exteriors, featuring high-end finishes and exquisite detailing. The expansively-spacious and bright living areas open to stunning unobstructed views of the gleaming Aegean Sea; the penthouse is a living dream. This elite residence comprises 3 luxurious bedrooms and 4 sublime bathrooms for unparalleled comfort and sophistication. Indulge in the finest amenities, including a gourmet kitchen, expansive living and dining areas that lead to the balconies, or ascend to the fifth floor and retreat to your own private roof garden oasis (193.43 sq. m) and laze by the pool. The outdoor living spaces are perfect for entertaining guests or simply relaxing in sheer tranquility whilst overlooking the Aegean Sea. This property offers breathtaking sea views, mountain views and the beautiful surrounding. Four underground car parking spaces, as well as state-of-the-art home automation systems, a storage room and the complex concierge service (available to all residences) completes this magnificent penthouse. Situated in one of Elliniko's most sought-after neighborhoods, this penthouse offers incredibly easy access on foot to the new Ellinikon Development, exclusive beaches, world-class dining, the marinas and the golf course, whilst still ensuring privacy and security.