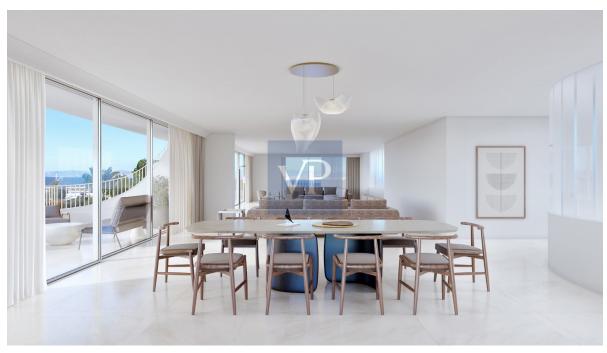

#### A first impression

Experience the pinnacle of luxury living in this spectacular and iconic penthouse maisonette, spanning the fourth floor and fifth floors, with a private roof garden (193.43 sq. m) and pool. This impeccable residence of 553.56 sq. m is within a truly alluring and stand-out development, and one that accompanies concierge services, yet to be seen on the Athenian Riviera. This grand development is currently under construction in the prized location of Elliniko, with anticipated completion before December 2025. Step into a world of modern elegance with meticulously designed interiors and exteriors, featuring high-end finishes and exquisite detailing. The expansively-spacious and bright living areas open to stunning unobstructed views of the gleaming Aegean Sea; the penthouse is a living dream. This elite residence comprises 3 luxurious bedrooms and 4 sublime bathrooms for unparalleled comfort and sophistication. Indulge in the finest amenities, including a gourmet kitchen, expansive living and dining areas that lead to the balconies, or ascend to the fifth floor and retreat to your own private roof garden oasis (193.43 sq. m) and laze by the pool. The outdoor living spaces are perfect for entertaining guests or simply relaxing in sheer tranquility whilst overlooking the Aegean Sea. This property offers breathtaking sea views, mountain views and the beautiful surrounding. Four underground car parking spaces, as well as state-of-the-art home automation systems, a storage room and the complex concierge service (available to all residences) completes this magnificent penthouse. Situated in one of Elliniko's most sought-after neighborhoods, this penthouse offers incredibly easy access on foot to the new Ellinikon Development, exclusive beaches, world-class dining, the marinas and the golf course, whilst still ensuring privacy and security.