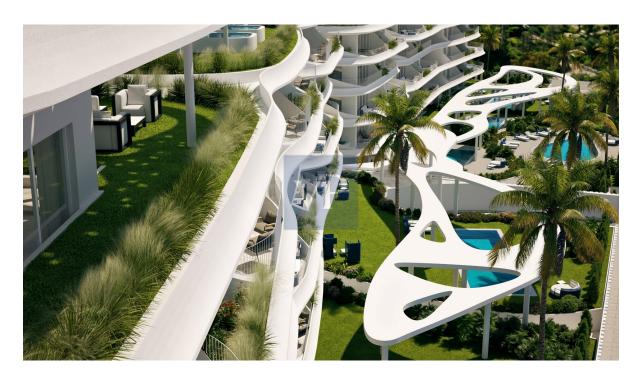

#### A first impression

Experience the pinnacle of luxury living in this spectacular and iconic penthouse maisonette, spanning the fourth floor and fifth floors, with a private roof garden (193.43 sq. m) and pool. This impeccable residence of 553.56 sq. m is within a truly alluring and stand-out development, and one that accompanies concierge services, yet to be seen on the Athenian Riviera. This grand development is currently under construction in the prized location of Elliniko, with anticipated completion before December 2025. Step into a world of modern elegance with meticulously designed interiors and exteriors, featuring high-end finishes and exquisite detailing. The expansively-spacious and bright living areas open to stunning unobstructed views of the gleaming Aegean Sea; the penthouse is a living dream. This elite residence comprises 3 luxurious bedrooms and 4 sublime bathrooms for unparalleled comfort and sophistication. Indulge in the finest amenities, including a gourmet kitchen, expansive living and dining areas that lead to the balconies, or ascend to the fifth floor and retreat to your own private roof garden oasis (193.43 sq. m) and laze by the pool. The outdoor living spaces are perfect for entertaining guests or simply relaxing in sheer tranquility whilst overlooking the Aegean Sea. This property offers breathtaking sea views, mountain views and the beautiful surrounding. Four underground car parking spaces, as well as state-of-the-art home automation systems, a storage room and the complex concierge service (available to all residences) completes this magnificent penthouse. Situated in one of Elliniko's most sought-after neighborhoods, this penthouse offers incredibly easy access on foot to the new Ellinikon Development, exclusive beaches, world-class dining, the marinas and the golf course, whilst still ensuring privacy and security.