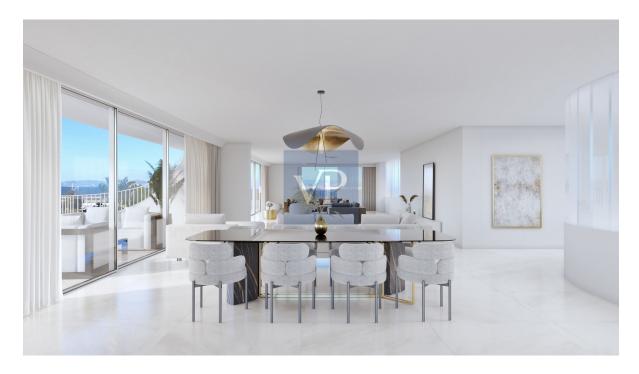

#### A first impression

Experience the pinnacle of luxury living in this spectacular and iconic penthouse maisonette, spanning the fourth floor and fifth floors, with a private roof garden (193.43 sq. m) and pool. This impeccable residence of 553.56 sq. m is within a truly alluring and stand-out development, and one that accompanies concierge services, yet to be seen on the Athenian Riviera. This grand development is currently under construction in the prized location of Elliniko, with anticipated completion before December 2025. Step into a world of modern elegance with meticulously designed interiors and exteriors, featuring high-end finishes and exquisite detailing. The expansively-spacious and bright living areas open to stunning unobstructed views of the gleaming Aegean Sea; the penthouse is a living dream. This elite residence comprises 3 luxurious bedrooms and 4 sublime bathrooms for unparalleled comfort and sophistication. Indulge in the finest amenities, including a gourmet kitchen, expansive living and dining areas that lead to the balconies, or ascend to the fifth floor and retreat to your own private roof garden oasis (193.43 sq. m) and laze by the pool. The outdoor living spaces are perfect for entertaining guests or simply relaxing in sheer tranquility whilst overlooking the Aegean Sea. This property offers breathtaking sea views, mountain views and the beautiful surrounding. Four underground car parking spaces, as well as state-of-the-art home automation systems, a storage room and the complex concierge service (available to all residences) completes this magnificent penthouse. Situated in one of Elliniko's most sought-after neighborhoods, this penthouse offers incredibly easy access on foot to the new Ellinikon Development, exclusive beaches, world-class dining, the marinas and the golf course, whilst still ensuring privacy and security.