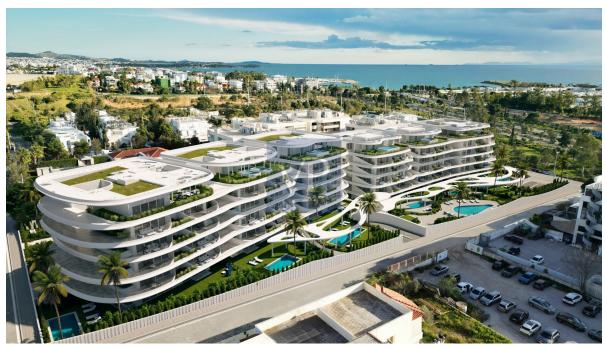

#### A first impression

Experience the pinnacle of luxury living in this spectacular and iconic penthouse maisonette, spanning the fourth floor and fifth floors, with a private roof garden (193.43 sq. m) and pool. This impeccable residence of 553.56 sq. m is within a truly alluring and stand-out development, and one that accompanies concierge services, yet to be seen on the Athenian Riviera. This grand development is currently under construction in the prized location of Elliniko, with anticipated completion before December 2025. Step into a world of modern elegance with meticulously designed interiors and exteriors, featuring high-end finishes and exquisite detailing. The expansively-spacious and bright living areas open to stunning unobstructed views of the gleaming Aegean Sea; the penthouse is a living dream. This elite residence comprises 3 luxurious bedrooms and 4 sublime bathrooms for unparalleled comfort and sophistication. Indulge in the finest amenities, including a gourmet kitchen, expansive living and dining areas that lead to the balconies, or ascend to the fifth floor and retreat to your own private roof garden oasis (193.43 sq. m) and laze by the pool. The outdoor living spaces are perfect for entertaining guests or simply relaxing in sheer tranquility whilst overlooking the Aegean Sea. This property offers breathtaking sea views, mountain views and the beautiful surrounding. Four underground car parking spaces, as well as state-of-the-art home automation systems, a storage room and the complex concierge service (available to all residences) completes this magnificent penthouse. Situated in one of Elliniko's most sought-after neighborhoods, this penthouse offers incredibly easy access on foot to the new Ellinikon Development, exclusive beaches, world-class dining, the marinas and the golf course, whilst still ensuring privacy and security.