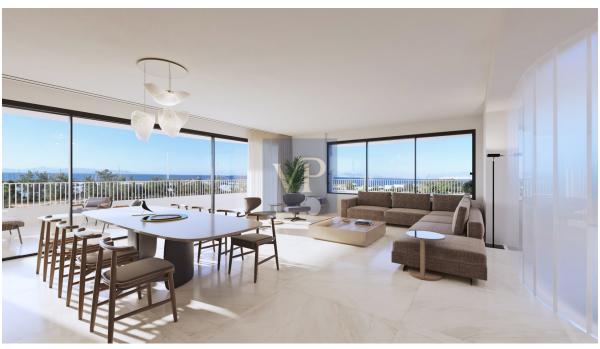

#### A first impression

Experience the pinnacle of luxury living in this spectacular and iconic penthouse maisonette, spanning the fourth floor and fifth floors, with a private roof garden (193.43 sq. m) and pool. This impeccable residence of 553.56 sq. m is within a truly alluring and stand-out development, and one that accompanies concierge services, yet to be seen on the Athenian Riviera. This grand development is currently under construction in the prized location of Elliniko, with anticipated completion before December 2025. Step into a world of modern elegance with meticulously designed interiors and exteriors, featuring high-end finishes and exquisite detailing. The expansively-spacious and bright living areas open to stunning unobstructed views of the gleaming Aegean Sea; the penthouse is a living dream. This elite residence comprises 3 luxurious bedrooms and 4 sublime bathrooms for unparalleled comfort and sophistication. Indulge in the finest amenities, including a gourmet kitchen, expansive living and dining areas that lead to the balconies, or ascend to the fifth floor and retreat to your own private roof garden oasis (193.43 sq. m) and laze by the pool. The outdoor living spaces are perfect for entertaining guests or simply relaxing in sheer tranquility whilst overlooking the Aegean Sea. This property offers breathtaking sea views, mountain views and the beautiful surrounding. Four underground car parking spaces, as well as state-of-the-art home automation systems, a storage room and the complex concierge service (available to all residences) completes this magnificent penthouse. Situated in one of Elliniko's most sought-after neighborhoods, this penthouse offers incredibly easy access on foot to the new Ellinikon Development, exclusive beaches, world-class dining, the marinas and the golf course, whilst still ensuring privacy and security.