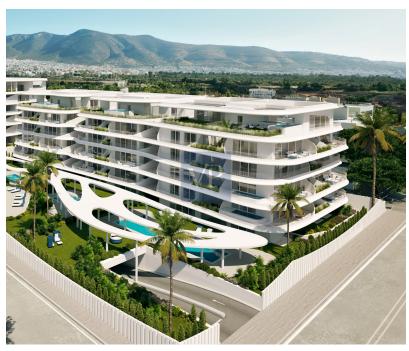

#### A first impression

Experience the pinnacle of luxury living in this spectacular and iconic penthouse maisonette, spanning the fourth floor and fifth floors, with a private roof garden (193.43 sq. m) and pool. This impeccable residence of 553.56 sq. m is within a truly alluring and stand-out development, and one that accompanies concierge services, yet to be seen on the Athenian Riviera. This grand development is currently under construction in the prized location of Elliniko, with anticipated completion before December 2025. Step into a world of modern elegance with meticulously designed interiors and exteriors, featuring high-end finishes and exquisite detailing. The expansively-spacious and bright living areas open to stunning unobstructed views of the gleaming Aegean Sea; the penthouse is a living dream. This elite residence comprises 3 luxurious bedrooms and 4 sublime bathrooms for unparalleled comfort and sophistication. Indulge in the finest amenities, including a gourmet kitchen, expansive living and dining areas that lead to the balconies, or ascend to the fifth floor and retreat to your own private roof garden oasis (193.43 sq. m) and laze by the pool. The outdoor living spaces are perfect for entertaining guests or simply relaxing in sheer tranquility whilst overlooking the Aegean Sea. This property offers breathtaking sea views, mountain views and the beautiful surrounding. Four underground car parking spaces, as well as state-of-the-art home automation systems, a storage room and the complex concierge service (available to all residences) completes this magnificent penthouse. Situated in one of Elliniko's most sought-after neighborhoods, this penthouse offers incredibly easy access on foot to the new Ellinikon Development, exclusive beaches, world-class dining, the marinas and the golf course, whilst still ensuring privacy and security.