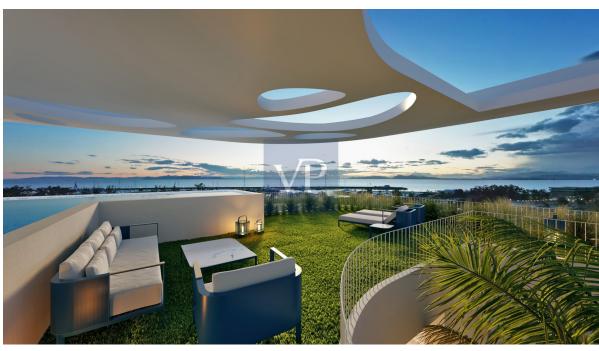

#### A first impression

Experience the pinnacle of luxury living in this spectacular and iconic penthouse maisonette, spanning the fourth floor and fifth floors, with a private roof garden (193.43 sq. m) and pool. This impeccable residence of 553.56 sq. m is within a truly alluring and stand-out development, and one that accompanies concierge services, yet to be seen on the Athenian Riviera. This grand development is currently under construction in the prized location of Elliniko, with anticipated completion before December 2025. Step into a world of modern elegance with meticulously designed interiors and exteriors, featuring high-end finishes and exquisite detailing. The expansively-spacious and bright living areas open to stunning unobstructed views of the gleaming Aegean Sea; the penthouse is a living dream. This elite residence comprises 3 luxurious bedrooms and 4 sublime bathrooms for unparalleled comfort and sophistication. Indulge in the finest amenities, including a gourmet kitchen, expansive living and dining areas that lead to the balconies, or ascend to the fifth floor and retreat to your own private roof garden oasis (193.43 sq. m) and laze by the pool. The outdoor living spaces are perfect for entertaining guests or simply relaxing in sheer tranquility whilst overlooking the Aegean Sea. This property offers breathtaking sea views, mountain views and the beautiful surrounding. Four underground car parking spaces, as well as state-of-the-art home automation systems, a storage room and the complex concierge service (available to all residences) completes this magnificent penthouse. Situated in one of Elliniko's most sought-after neighborhoods, this penthouse offers incredibly easy access on foot to the new Ellinikon Development, exclusive beaches, world-class dining, the marinas and the golf course, whilst still ensuring privacy and security.