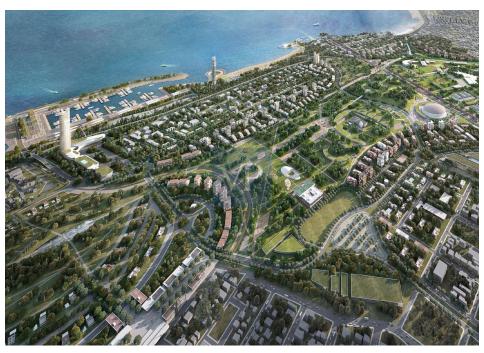

#### A first impression

Experience the pinnacle of luxury living in this spectacular and iconic penthouse maisonette, spanning the fourth floor and fifth floors, with a private roof garden (193.43 sq. m) and pool. This impeccable residence of 553.56 sq. m is within a truly alluring and stand-out development, and one that accompanies concierge services, yet to be seen on the Athenian Riviera. This grand development is currently under construction in the prized location of Elliniko, with anticipated completion before December 2025. Step into a world of modern elegance with meticulously designed interiors and exteriors, featuring high-end finishes and exquisite detailing. The expansively-spacious and bright living areas open to stunning unobstructed views of the gleaming Aegean Sea; the penthouse is a living dream. This elite residence comprises 3 luxurious bedrooms and 4 sublime bathrooms for unparalleled comfort and sophistication. Indulge in the finest amenities, including a gourmet kitchen, expansive living and dining areas that lead to the balconies, or ascend to the fifth floor and retreat to your own private roof garden oasis (193.43 sq. m) and laze by the pool. The outdoor living spaces are perfect for entertaining guests or simply relaxing in sheer tranquility whilst overlooking the Aegean Sea. This property offers breathtaking sea views, mountain views and the beautiful surrounding. Four underground car parking spaces, as well as state-of-the-art home automation systems, a storage room and the complex concierge service (available to all residences) completes this magnificent penthouse. Situated in one of Elliniko's most sought-after neighborhoods, this penthouse offers incredibly easy access on foot to the new Ellinikon Development, exclusive beaches, world-class dining, the marinas and the golf course, whilst still ensuring privacy and security.