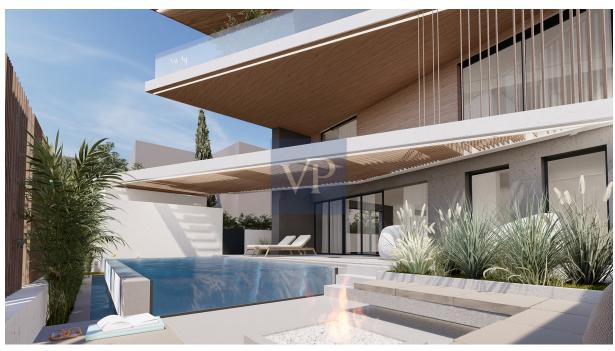

The star of Vireo Zenith maisonette is its expansive 191 sqm private garden, complete with a refreshing 22 sqm pool, offering ample outdoor space for relaxation amid a beautiful natural backdrop. Thoughtful amenities elevate the experience further: an 8 sqm storage area, one reserved parking space, and access to the complex's exclusive gym.