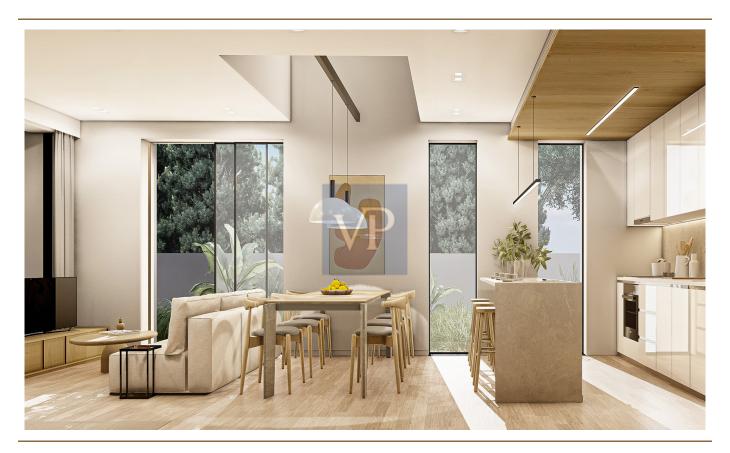

#### A first impression

Positioned gracefully within the Vireo Development, this residence spans 114 sqm and is crafted as a chic two-level maisonette perfect for secluded luxury. Vireo Zenith has two master bedrooms, each offering quiet elegance, and an additional guest WC, all arranged for an effortless flow of style and privacy.

The star of Vireo Zenith maisonette is its expansive 191 sqm private garden, complete with a refreshing 22 sqm pool, offering ample outdoor space for relaxation amid a beautiful natural backdrop. Thoughtful amenities elevate the experience further: an 8 sqm storage area, one reserved parking space, and access to the complex's exclusive gym.