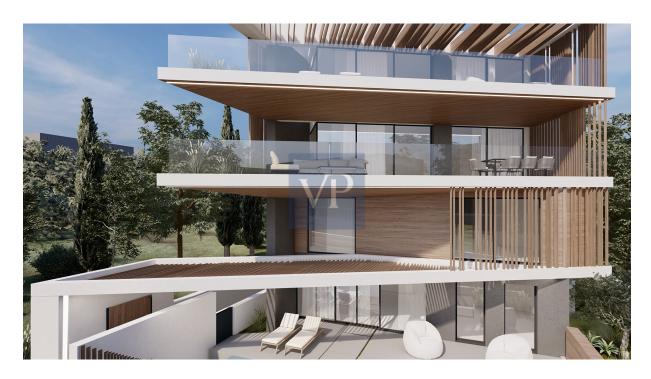

#### A first impression

Positioned gracefully within the Vireo Development, this residence spans 114 sqm and is crafted as a chic two-level maisonette perfect for secluded luxury. Vireo Zenith has two master bedrooms, each offering quiet elegance, and an additional guest WC, all arranged for an effortless flow of style and privacy.

The star of Vireo Zenith maisonette is its expansive 191 sqm private garden, complete with a refreshing 22 sqm pool, offering ample outdoor space for relaxation amid a beautiful natural backdrop. Thoughtful amenities elevate the experience further: an 8 sqm storage area, one reserved parking space, and access to the complex's exclusive gym.