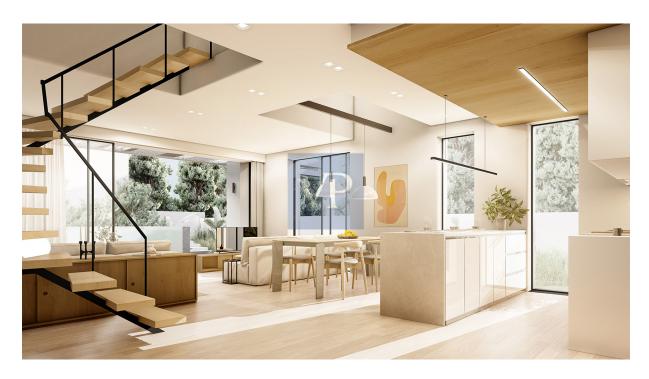

#### A first impression

Positioned gracefully within the Vireo Development, this residence spans 114 sqm and is crafted as a chic two-level maisonette perfect for secluded luxury. Vireo Zenith has two master bedrooms, each offering quiet elegance, and an additional guest WC, all arranged for an effortless flow of style and privacy.

The star of Vireo Zenith maisonette is its expansive 191 sqm private garden, complete with a refreshing 22 sqm pool, offering ample outdoor space for relaxation amid a beautiful natural backdrop. Thoughtful amenities elevate the experience further: an 8 sqm storage area, one reserved parking space, and access to the complex's exclusive gym.