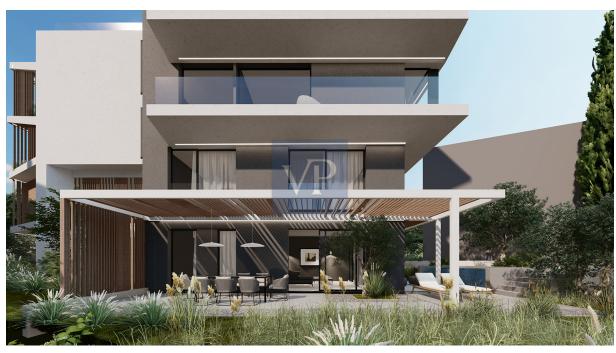

#### A first impression

Positioned gracefully within the Vireo Development, this residence spans 114 sqm and is crafted as a chic two-level maisonette perfect for secluded luxury. Vireo Zenith has two master bedrooms, each offering quiet elegance, and an additional guest WC, all arranged for an effortless flow of style and privacy.

The star of Vireo Zenith maisonette is its expansive 191 sqm private garden, complete with a refreshing 22 sqm pool, offering ample outdoor space for relaxation amid a beautiful natural backdrop. Thoughtful amenities elevate the experience further: an 8 sqm storage area, one reserved parking space, and access to the complex's exclusive gym.