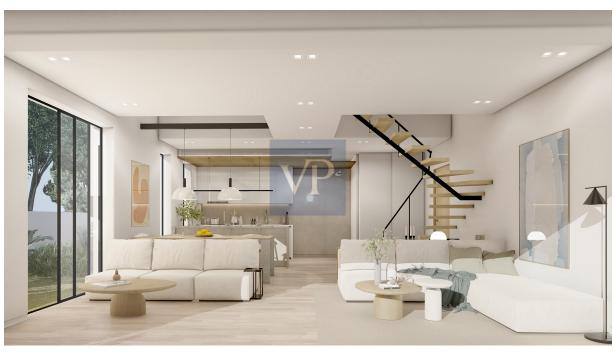

#### A first impression

Positioned gracefully within the Vireo Development, this residence spans 114 sqm and is crafted as a chic two-level maisonette perfect for secluded luxury. Vireo Zenith has two master bedrooms, each offering quiet elegance, and an additional guest WC, all arranged for an effortless flow of style and privacy.

The star of Vireo Zenith maisonette is its expansive 191 sqm private garden, complete with a refreshing 22 sqm pool, offering ample outdoor space for relaxation amid a beautiful natural backdrop. Thoughtful amenities elevate the experience further: an 8 sqm storage area, one reserved parking space, and access to the complex's exclusive gym.