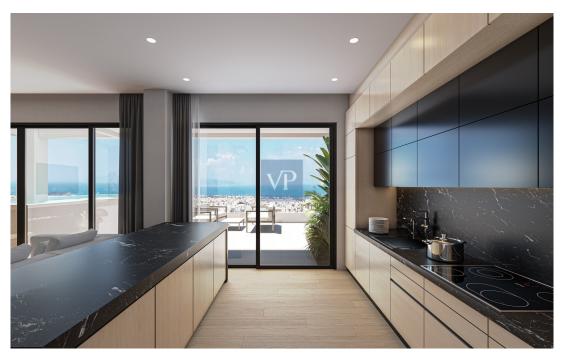

The fully equipped kitchen is designed to meet all your culinary needs, blending functionality with modern design. It is the perfect space for preparing meals and enjoying the convenience of a top-tier kitchen.