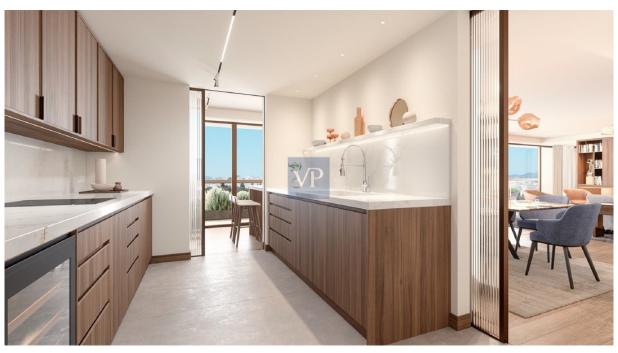

### Une première impression

Mirage Manor offers a rare blend of refined luxury, modern convenience, and a prime location in the heart of Athens' vibrant Mets-Kalimarmaro neighborhood. This impeccably renovated 1st-floor apartment is a sanctuary that combines elegance with practicality, featuring spacious interiors bathed in natural light, thanks to its expansive windows and thoughtful design.

The apartment is home to three beautifully appointed bedrooms, including a luxurious master suite that serves as the perfect retreat. With two exquisitely designed bathrooms and an additional guest WC, comfort and functionality are paramount in every corner of this home. The open-plan living room offers an airy and inviting atmosphere, ideal for both relaxation and entertaining, while the sleek, fully-equipped kitchen is a chef's dream, designed for both style and ease of use.

Mirage Manor stands out not only for its aesthetic appeal but also for its commitment to sustainability. With an A+ energy certificate, the apartment features autonomous heating with a heat pump system, thermal break aluminum frames, and double-glazed windows, ensuring year-round comfort and energy efficiency. The rich wooden floors add warmth and sophistication, making this home feel like a true haven.