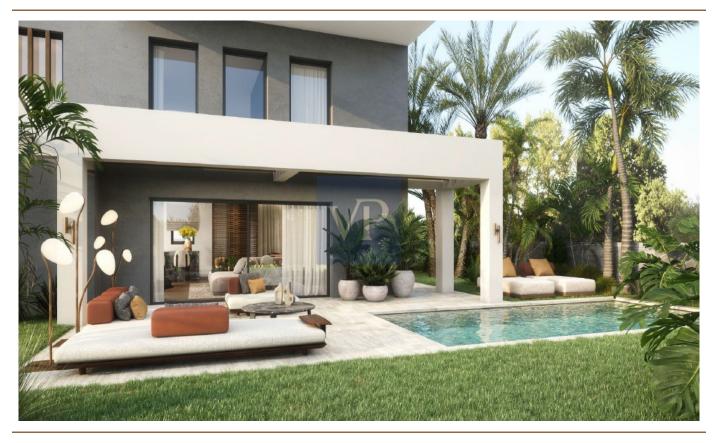

Outside, Reverie Secret offers a private garden and a pristine swimming pool, ideal for enjoying the Mediterranean climate in complete serenity. A two-car garage ensures convenience and security, while advanced heating and cooling systems, including underfloor heating and individual VRV ducted air conditioning, offer year-round comfort.

The first floor is dedicated to restful privacy, with three generously sized bedrooms, each with built-in wardrobes, and three beautifully designed bathrooms. Floor-to-ceiling windows throughout the home provide spectacular sea views, making it feel like you're living amidst the clouds.