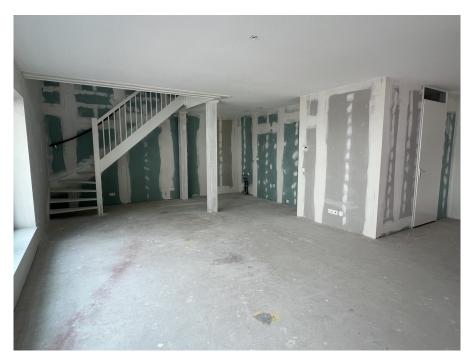

### 

The apartment is located in the middle and lowest tower, Vertical Center, divided over the ground floor and the mezzanine floor.

Ground floor: Direct access to the spacious living room. The living room is a playful space with a difference in height, open kitchen and a spacious adjoining terrace. At the rear there is a hall with separate toilet with fountain, an internal storage room with washing machine connection and a staircase to the sleeping floor.

Mezzanine floor: Spacious landing with access to all areas. The three bedrooms are located at the front together with the storage room. At the back you find the bathroom with toilet, bath, shower and sink.