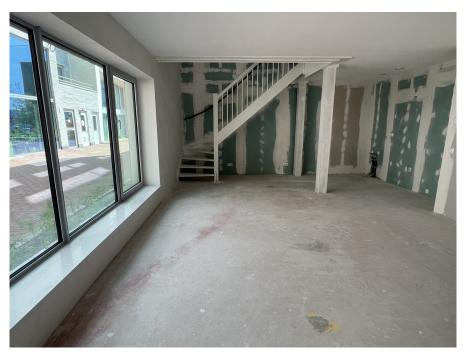

### 

The apartment is located in the middle and lowest tower, Vertical Center, divided over the ground floor and the mezzanine floor.

Ground floor: Direct access to the spacious living room. The living room is a playful space with a difference in height, open kitchen and a spacious adjoining terrace. At the rear there is a hall with separate toilet with fountain, an internal storage room with washing machine connection and a staircase to the sleeping floor.