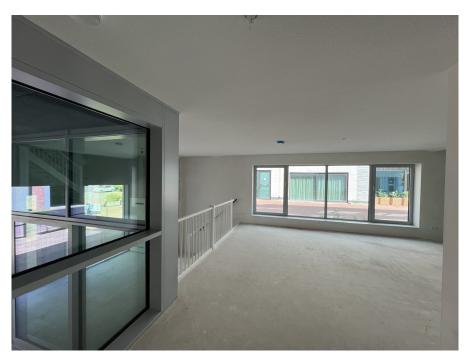

Mezzanine floor: Spacious landing with access to all areas. The three bedrooms are located at the front together with the storage room. At the back you find the bathroom with toilet, bath, shower and sink.