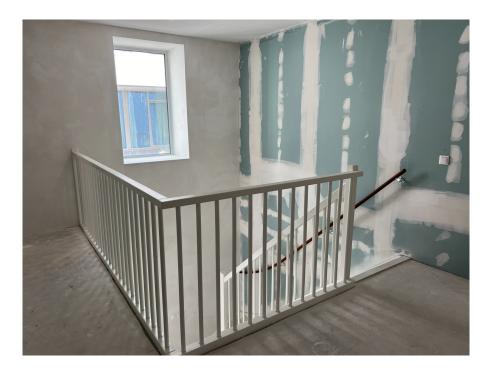

### 

The apartment is located in the middle and lowest tower, Vertical Center, divided over the ground floor and the mezzanine floor.

Ground floor: Direct access to the spacious living room. The living room is a playful space with a difference in height, open kitchen and a spacious adjoining terrace. At the rear there is a hall with separate toilet with fountain, an internal storage room with washing machine connection and a staircase to the sleeping floor.

Mezzanine floor: Spacious landing with access to all areas. The three bedrooms are located at the front together with the storage room. At the back you find the bathroom with toilet, bath, shower and sink.