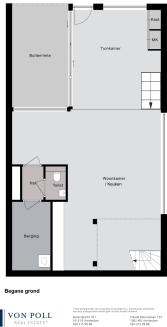

### 

The apartment is located in the middle and lowest tower, Vertical Center, divided over the ground floor and the mezzanine floor.

Ground floor: Direct access to the spacious living room. The living room is a playful space with a difference in height, open kitchen and a spacious adjoining terrace. At the rear there is a hall with separate toilet with fountain, an internal storage room with washing machine connection and a staircase to the sleeping floor.