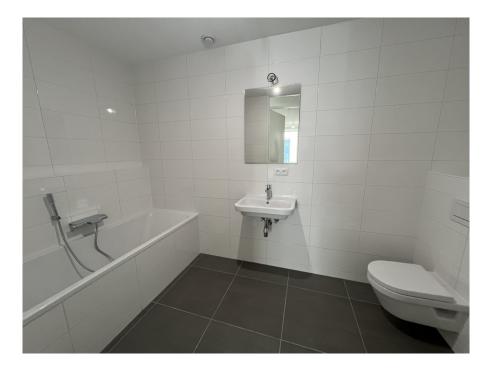

Mezzanine floor: Spacious landing with access to all areas. The three bedrooms are located at the front together with the storage room. At the back you find the bathroom with toilet, bath, shower and sink.