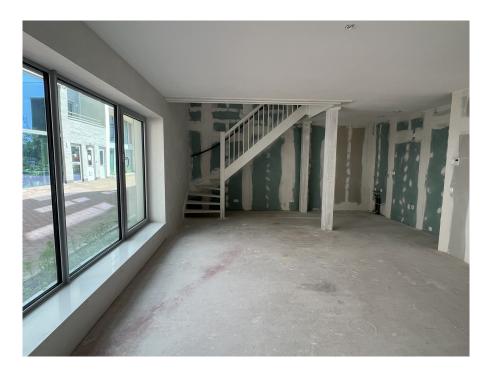

### 

The apartment is located in the middle and lowest tower, Vertical Center, divided over the ground floor and the mezzanine floor.

Ground floor: Direct access to the spacious living room. The living room is a playful space with a difference in height, open kitchen and a spacious adjoining terrace. At the rear there is a hall with separate toilet with fountain, an internal storage room with washing machine connection and a staircase to the sleeping floor.