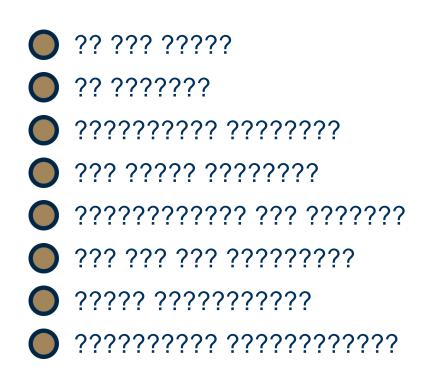

## ??? ????? ???????

Great living in a sustainable 'Stadswoning woning' completely surrounded by greenery in an up-and-coming neighbourhood!

This beautiful new-build apartment (138 m2) spread over two floors is part of the sustainable new-build project VERTICAL and has a living floor with open kitchen, 3 bedrooms, bathroom, separate toilet, storage room and terrace (approx. 14 m2) and is located on a stone's throw from Sloterdijk Station.

### 

The apartment is located in the middle and lowest tower, Vertical Center, divided over the ground floor and the mezzanine floor.

Ground floor: Direct access to the spacious living room. The living room is a playful space with a difference in height, open kitchen and a spacious adjoining terrace. At the rear there is a hall with separate toilet with fountain, an internal storage room with washing machine connection and a staircase to the sleeping floor.