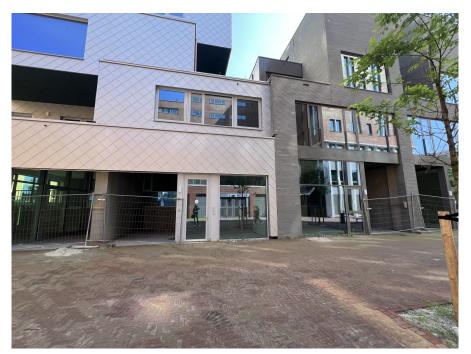

## ??? ????? ???????

Great living in a sustainable 'Stadswoning woning' completely surrounded by greenery in an up-and-coming neighbourhood!

This beautiful new-build apartment (138 m2) spread over two floors is part of the sustainable new-build project VERTICAL and has a living floor with open kitchen, 3 bedrooms, bathroom, separate toilet, storage room and terrace (approx. 14 m2) and is located on a stone's throw from Sloterdijk Station.

### 

The apartment is located in the middle and lowest tower, Vertical Center, divided over the ground floor and the mezzanine floor.

Ground floor: Direct access to the spacious living room. The living room is a playful space with a difference in height, open kitchen and a spacious adjoining terrace. At the rear there is a hall with separate toilet with fountain, an internal storage room with washing machine connection and a staircase to the sleeping floor.