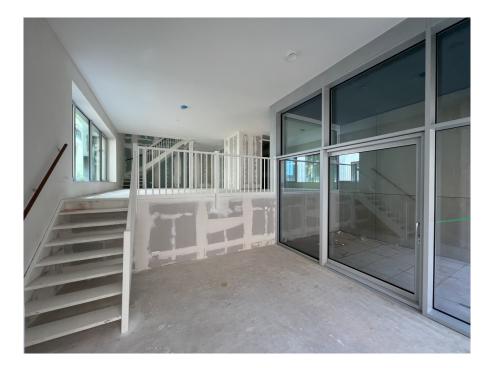

### 

The apartment is located in the middle and lowest tower, Vertical Center, divided over the ground floor and the mezzanine floor.

Ground floor: Direct access to the spacious living room. The living room is a playful space with a difference in height, open kitchen and a spacious adjoining terrace. At the rear there is a hall with separate toilet with fountain, an internal storage room with washing machine connection and a staircase to the sleeping floor.