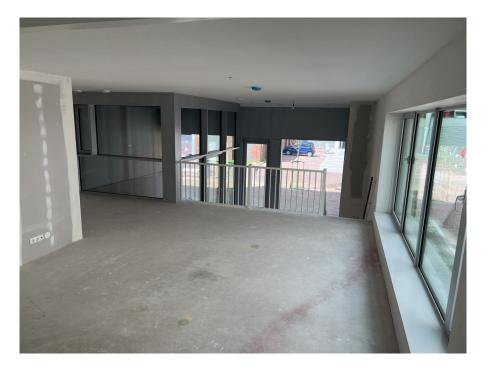

Mezzanine floor: Spacious landing with access to all areas. The three bedrooms are located at the front together with the storage room. At the back you find the bathroom with toilet, bath, shower and sink.