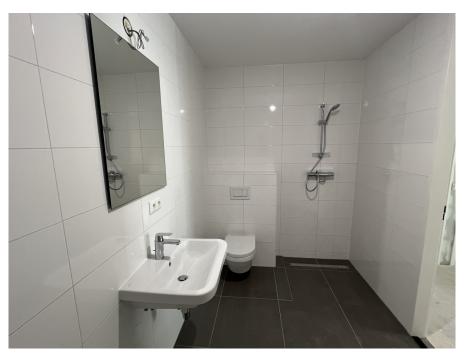

Mezzanine floor: Spacious landing with access to all areas. The three bedrooms are located at the front together with the storage room. At the back you find the bathroom with toilet, bath, shower and sink.