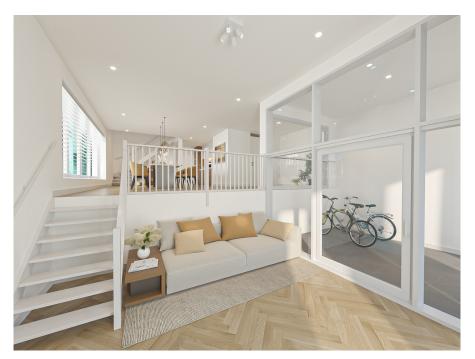

### 

The apartment is located in the middle and lowest tower, Vertical Center, divided over the ground floor and the mezzanine floor.

Ground floor: Direct access to the spacious living room. The living room is a playful space with a difference in height, open kitchen and a spacious adjoining terrace. At the rear there is a hall with separate toilet with fountain, an internal storage room with washing machine connection and a staircase to the sleeping floor.

#### **VERTICAL** Project

This garden home is part of the "VERTICAL" project, which consists of three sub-areas: "East" with a tall tower with 112 apartments, "Center" with 14 town and garden homes in low-rise buildings, and a mid-rise tower "West" with 42 rental homes. Designed by five Dutch architects, the project meets contemporary sustainability requirements, making VERTICAL one of the most sustainable buildings in the Netherlands. Great attention has been paid to outdoor space and workplaces, with green facades and roof gardens that help reduce heating of the building. The icing on the cake is the "shared living" concept, which allows you to meet friends or neighbors on a floor in the residential tower. The complex also features a gym, shared work space and 2 bookable guest room.