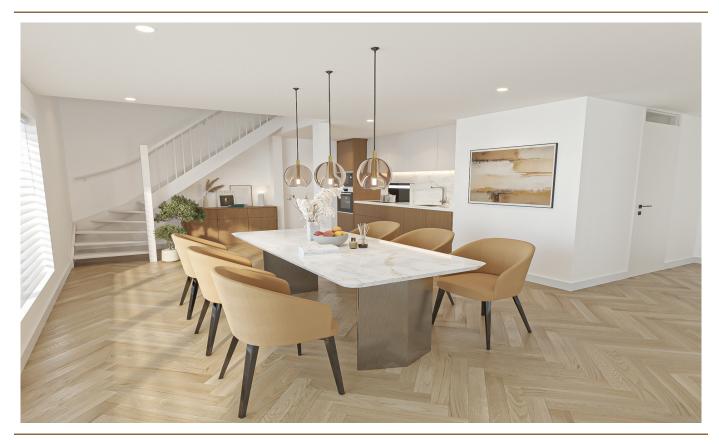

## ??? ????? ???????

Great living in a sustainable 'Stadswoning woning' completely surrounded by greenery in an up-and-coming neighbourhood!

This beautiful new-build apartment (138 m2) spread over two floors is part of the sustainable new-build project VERTICAL and has a living floor with open kitchen, 3 bedrooms, bathroom, separate toilet, storage room and terrace (approx. 14 m2) and is located on a stone's throw from Sloterdijk Station.

### 

The apartment is located in the middle and lowest tower, Vertical Center, divided over the ground floor and the mezzanine floor.

Ground floor: Direct access to the spacious living room. The living room is a playful space with a difference in height, open kitchen and a spacious adjoining terrace. At the rear there is a hall with separate toilet with fountain, an internal storage room with washing machine connection and a staircase to the sleeping floor.

Mezzanine floor: Spacious landing with access to all areas. The three bedrooms are located at the front together with the storage room. At the back you find the bathroom with toilet, bath, shower and sink.