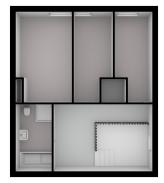

### 

The apartment is located in the middle and lowest tower, Vertical Center, divided over the ground floor and the mezzanine floor.

Ground floor: Direct access to the spacious living room. The living room is a playful space with a difference in height, open kitchen and a spacious adjoining terrace. At the rear there is a hall with separate toilet with fountain, an internal storage room with washing machine connection and a staircase to the sleeping floor.

Mezzanine floor: Spacious landing with access to all areas. The three bedrooms are located at the front together with the storage room. At the back you find the bathroom with toilet, bath, shower and sink.