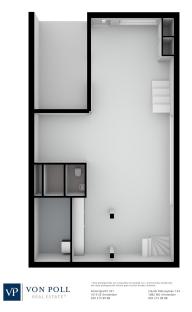

### 

The apartment is located in the middle and lowest tower, Vertical Center, divided over the ground floor and the mezzanine floor.

Ground floor: Direct access to the spacious living room. The living room is a playful space with a difference in height, open kitchen and a spacious adjoining terrace. At the rear there is a hall with separate toilet with fountain, an internal storage room with washing machine connection and a staircase to the sleeping floor.

Mezzanine floor: Spacious landing with access to all areas. The three bedrooms are located at the front together with the storage room. At the back you find the bathroom with toilet, bath, shower and sink.