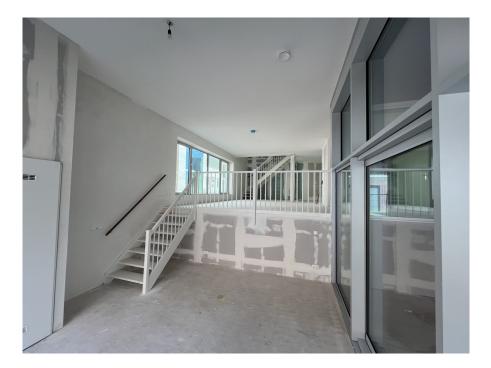

### 

The apartment is located in the middle and lowest tower, Vertical Center, divided over the ground floor and the mezzanine floor.

Ground floor: Direct access to the spacious living room. The living room is a playful space with a difference in height, open kitchen and a spacious adjoining terrace. At the rear there is a hall with separate toilet with fountain, an internal storage room with washing machine connection and a staircase to the sleeping floor.

Mezzanine floor: Spacious landing with access to all areas. The three bedrooms are located at the front together with the storage room. At the back you find the bathroom with toilet, bath, shower and sink.