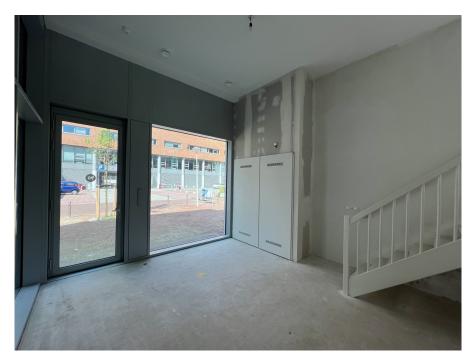

### 

The apartment is located in the middle and lowest tower, Vertical Center, divided over the ground floor and the mezzanine floor.

Ground floor: Direct access to the spacious living room. The living room is a playful space with a difference in height, open kitchen and a spacious adjoining terrace. At the rear there is a hall with separate toilet with fountain, an internal storage room with washing machine connection and a staircase to the sleeping floor.