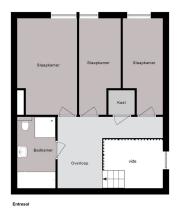

Mezzanine floor: Spacious landing with access to all areas. The three bedrooms are located at the front together with the storage room. At the back you find the bathroom with toilet, bath, shower and sink.