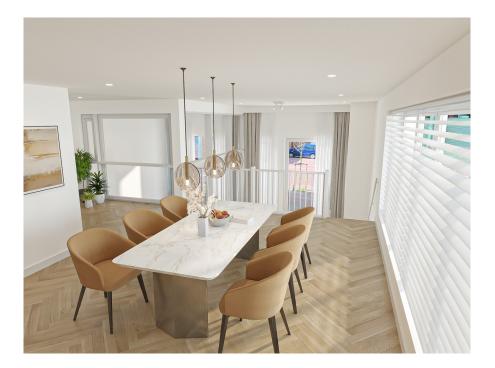

### 

The apartment is located in the middle and lowest tower, Vertical Center, divided over the ground floor and the mezzanine floor.

Ground floor: Direct access to the spacious living room. The living room is a playful space with a difference in height, open kitchen and a spacious adjoining terrace. At the rear there is a hall with separate toilet with fountain, an internal storage room with washing machine connection and a staircase to the sleeping floor.

Mezzanine floor: Spacious landing with access to all areas. The three bedrooms are located at the front together with the storage room. At the back you find the bathroom with toilet, bath, shower and sink.