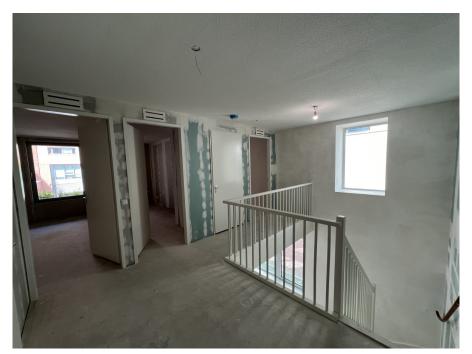

Mezzanine floor: Spacious landing with access to all areas. The three bedrooms are located at the front together with the storage room. At the back you find the bathroom with toilet, bath, shower and sink.