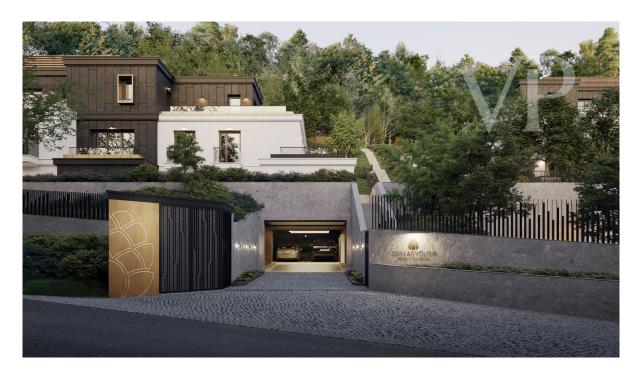

#### ??? ????? ????????

14 Luxuswohnungen in 3 Gebäuden mit begrüntem Dach auf einem fast 1 Hektar großen Grundstück in der Nähe des Normafa-Waldes, einem Naturschutzgebiet.

Das Bedürfnis nach Ruhe und Komfort spiegelt sich in jedem Detail wider, von der Innenausstattung bis hin zu den vielseitigen Außenbereichen.

Die Wohnungen befinden sich an der steilen Seite des God's Hill im 12. Bezirk, inmitten von Hainen und Eigentumswohnungen. Das Projekt besteht aus 3 begrünten Gebäudeteilen mit vier und fünf Wohnungen.

Der Zugang zu den Häusern erfolgt über eine Tiefgarage auf Straßenniveau am unteren Ende des abschüssigen Grundstücks. Die Etagen werden über Aufzüge erschlossen. Da eine direkte Verbindung zum Garten besteht, bringen Bäume, Blumen und Sträucher Farbe in die Aussicht.