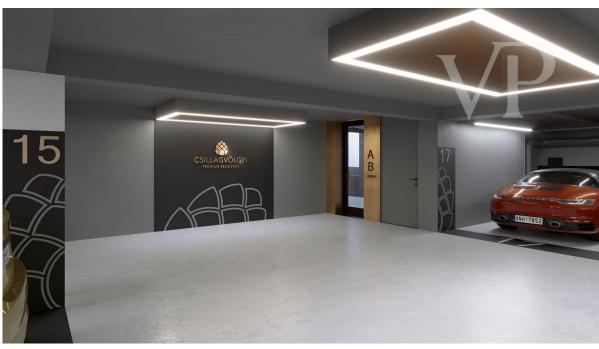

Der Zugang zu den Häusern erfolgt über eine Tiefgarage auf Straßenniveau am unteren Ende des abschüssigen Grundstücks. Die Etagen werden über Aufzüge erschlossen. Da eine direkte Verbindung zum Garten besteht, bringen Bäume, Blumen und Sträucher Farbe in die Aussicht.

Zu den Wohnungen gehören 2 Stellplätze und 1 Abstellraum in der Tiefgarage des Gebäudes. Dies ist nicht im Preis inbegriffen.

Lagerraum: 1,5 Millionen HUF/nm Garagenplatz: 9,5 Millionen Ft

Garage mit elektrischem Ladegerät: 12,5 Mio. Ft