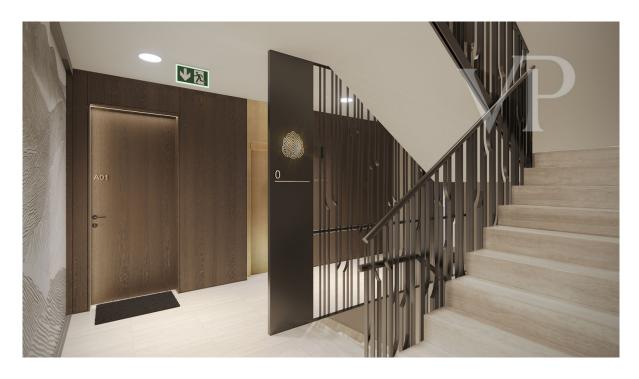

Der Zugang zu den Häusern erfolgt über eine Tiefgarage auf Straßenniveau am unteren Ende des abschüssigen Grundstücks. Die Etagen werden über Aufzüge erschlossen. Da eine direkte Verbindung zum Garten besteht, bringen Bäume, Blumen und Sträucher Farbe in die Aussicht.