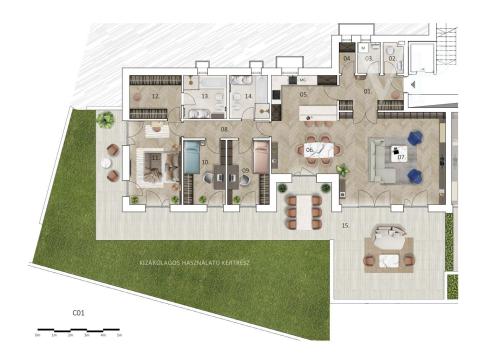

Ein perfektes Beispiel dafür ist diese 4-Zimmer-Wohnung mit Gartenanschluss, die die Freiheit der Aussicht mit der Ruhe eines privaten Wohnraums perfekt verbindet. Die fast 80 Quadratmeter große Terrasse bietet die Möglichkeit, zu jeder Tageszeit die Nähe der Natur zu genießen. Der Panoramablick ist nicht nur ein ästhetisches Erlebnis, sondern verleiht dem Wohnraum auch eine visuelle Dimension - und die Terrasse trägt zur Offenheit und Leichtigkeit der Wohnung bei. Es ist mehr als nur ein Zuhause: Es ist ein echter Lebensraum, in dem die Außen- und die Innenwelt in Harmonie miteinander wirken.