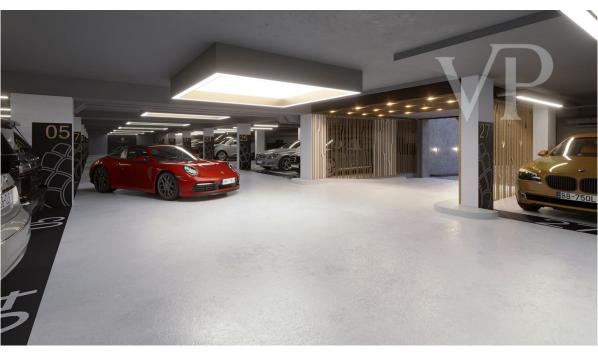

Der Zugang zu den Häusern erfolgt über eine Tiefgarage auf Straßenniveau am unteren Ende des abschüssigen Grundstücks. Die Etagen werden über Aufzüge erschlossen. Da eine direkte Verbindung zum Garten besteht, bringen Bäume, Blumen und Sträucher Farbe in die Aussicht.

Zu den Wohnungen gehören 2 Stellplätze und 1 Abstellraum in der Tiefgarage des Gebäudes. Dies ist nicht im Preis inbegriffen.

Lagerraum: 1,5 Millionen HUF/nm Garagenplatz: 9,5 Millionen Ft

Garage mit elektrischem Ladegerät: 12,5 Mio. Ft