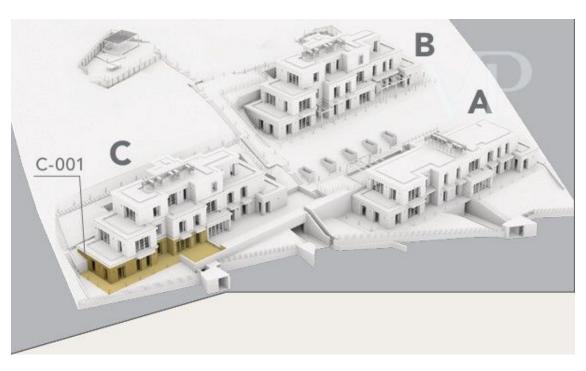

#### ??? ????? ????????

14 Luxuswohnungen in 3 Gebäuden mit begrüntem Dach auf einem fast 1 Hektar großen Grundstück in der Nähe des Normafa-Waldes, einem Naturschutzgebiet.

Das Bedürfnis nach Ruhe und Komfort spiegelt sich in jedem Detail wider, von der Innenausstattung bis hin zu den vielseitigen Außenbereichen.

Die Wohnungen befinden sich an der steilen Seite des God's Hill im 12. Bezirk, inmitten von Hainen und Eigentumswohnungen. Das Projekt besteht aus 3 begrünten Gebäudeteilen mit vier und fünf Wohnungen.