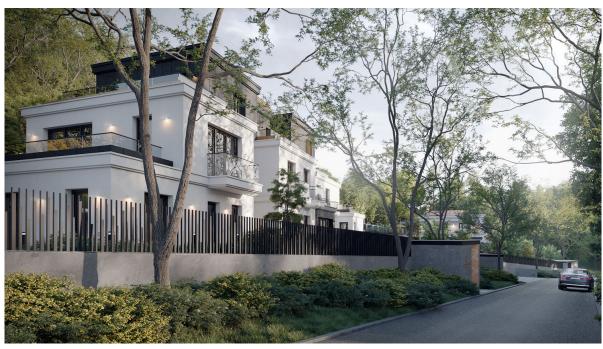

#### ??? ????? ????????

14 Luxuswohnungen in 3 Gebäuden mit begrüntem Dach auf einem fast 1 Hektar großen Grundstück in der Nähe des Normafa-Waldes, einem Naturschutzgebiet.

Das Bedürfnis nach Ruhe und Komfort spiegelt sich in jedem Detail wider, von der Innenausstattung bis hin zu den vielseitigen Außenbereichen.

Die Wohnungen befinden sich an der steilen Seite des God's Hill im 12. Bezirk, inmitten von Hainen und Eigentumswohnungen. Das Projekt besteht aus 3 begrünten Gebäudeteilen mit vier und fünf Wohnungen.

Die Gebäude folgen dem Gefälle des Grundstücks, so dass die Stockwerke von Terrassen umgeben sind. Viele Wohnungen haben Zugang zum Garten, und in den obersten Etagen wurden Penthäuser gebaut. Die meisten Wohnbereiche bieten durch die großen Glasflächen einen Panoramablick auf die Natur oder auf die Pester Seite der Stadt.