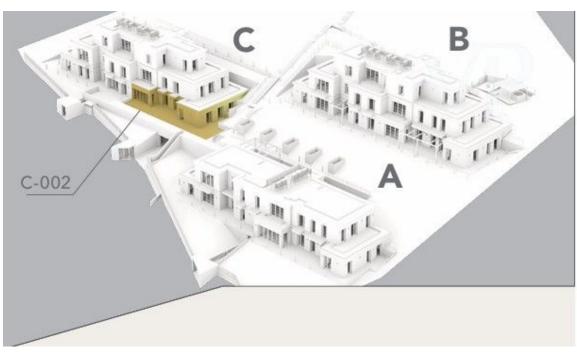

Die Wohnungen befinden sich auf der steilen Seite von Gotthegy im 12. Bezirk, zwischen Hainen und Eigentumswohnungen. Das Projekt besteht aus 3 Gründacheinheiten, die aus vier und fünf Wohnungen bestehen.