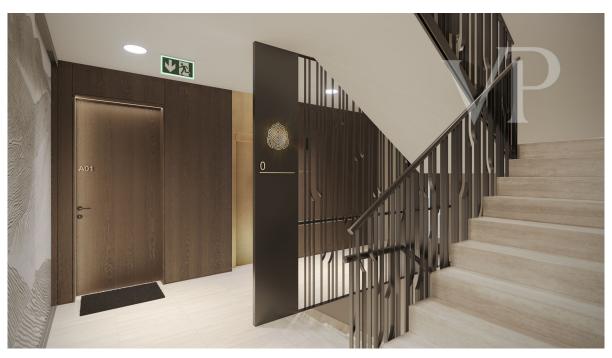

Der Zugang zu den Häusern erfolgt über eine Tiefgarage auf Straßenniveau am unteren Ende des abschüssigen Grundstücks. Die Etagen werden über Aufzüge erschlossen. Da es eine direkte Verbindung zum Garten gibt, dominieren Bäume, Blumen und Sträucher die Aussicht.