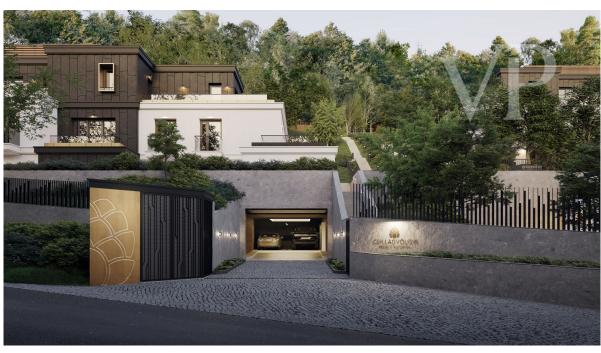

Die Wohnungen befinden sich auf der steilen Seite von Gotthegy im 12. Bezirk, zwischen Hainen und Eigentumswohnungen. Das Projekt besteht aus 3 Gründacheinheiten, die aus vier und fünf Wohnungen bestehen.

Der Zugang zu den Häusern erfolgt über eine Tiefgarage auf Straßenniveau am unteren Ende des abschüssigen Grundstücks. Die Etagen werden über Aufzüge erschlossen. Da es eine direkte Verbindung zum Garten gibt, dominieren Bäume, Blumen und Sträucher die Aussicht.