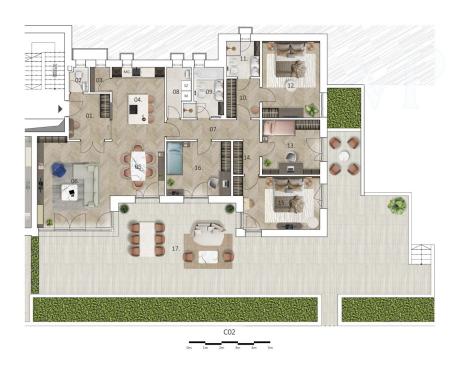

Das Bedürfnis nach Ruhe und Komfort spiegelt sich in jedem Detail wider, von der Innenausstattung bis hin zu den vielseitigen Außenbereichen.

Diese 5-Zimmer-Wohnung im Erdgeschoss ist ein perfektes Beispiel dafür, mit einer beeindruckenden, riesigen Terrasse, die fast so groß ist wie die Wohnung selbst. Der riesige Außenbereich ist der perfekte Ort zum Entspannen, für Mahlzeiten im Freien oder als Spielbereich für die Kinder. Diese Wohnung ist ideal für alle, die einen großzügigen Lebensraum mit direktem Kontakt zur Natur suchen.