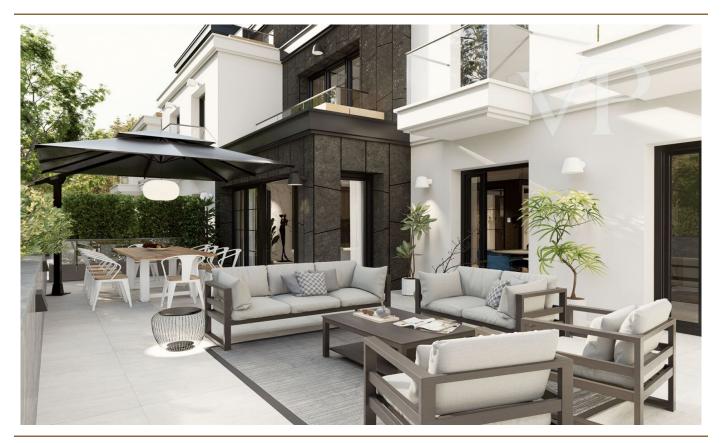

Das Bedürfnis nach Ruhe und Komfort spiegelt sich in jedem Detail wider, von der Innenausstattung bis hin zu den vielseitigen Außenbereichen.

Diese 5-Zimmer-Wohnung im Erdgeschoss ist ein perfektes Beispiel dafür, mit einer beeindruckenden, riesigen Terrasse, die fast so groß ist wie die Wohnung selbst. Der riesige Außenbereich ist der perfekte Ort zum Entspannen, für Mahlzeiten im Freien oder als Spielbereich für die Kinder. Diese Wohnung ist ideal für alle, die einen großzügigen Lebensraum mit direktem Kontakt zur Natur suchen.