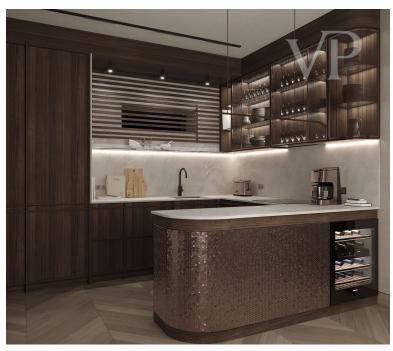

Das Bedürfnis nach Ruhe und Komfort spiegelt sich in jedem Detail wider, von der Innenausstattung bis hin zu den vielseitigen Außenbereichen.

Diese 5-Zimmer-Wohnung im Erdgeschoss ist ein perfektes Beispiel dafür, mit einer beeindruckenden, riesigen Terrasse, die fast so groß ist wie die Wohnung selbst. Der riesige Außenbereich ist der perfekte Ort zum Entspannen, für Mahlzeiten im Freien oder als Spielbereich für die Kinder. Diese Wohnung ist ideal für alle, die einen großzügigen Lebensraum mit direktem Kontakt zur Natur suchen.