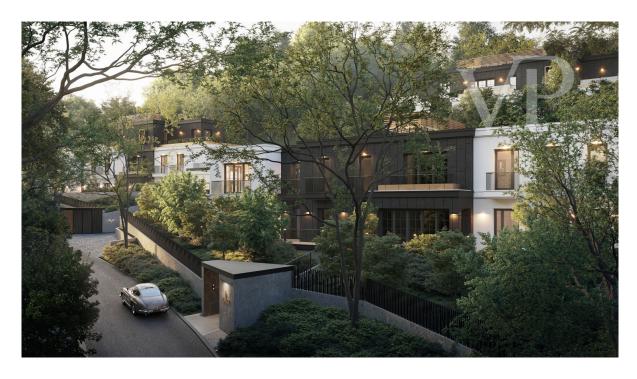

Die Wohnungen befinden sich auf der steilen Seite von Gotthegy im 12. Bezirk, zwischen Hainen und Eigentumswohnungen. Das Projekt besteht aus 3 Gründacheinheiten, die aus vier und fünf Wohnungen bestehen.

Die Gebäude folgen dem Gefälle des Geländes, so dass Terrassen die Gebäude umgeben. Viele Wohnungen haben einen Zugang zum Garten, während in den oberen Etagen Penthäuser eingerichtet wurden. Ein Großteil der Wohnräume bietet durch große Glasflächen einen Panoramablick auf die Natur oder das Strasse.