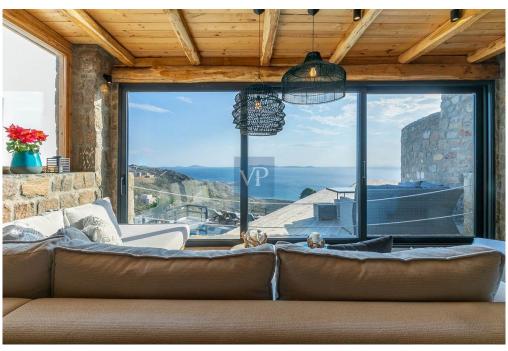

Perched gracefully on a hillside, this stunning villa offers unparalleled panoramic views of the azure sea, allowing you to bask in the Mediterranean sun from its expansive terrace. This outdoor oasis is thoughtfully designed for both relaxation and entertainment, featuring meticulously crafted outdoor living spaces complete with a fully equipped BBQ and kitchen, ideal for al fresco dining under the open sky. Imagine evenings spent under a canopy of stars, where you can unwind in plush lounges or on inviting sunbeds, all while soaking in the breathtaking natural beauty that surrounds you.