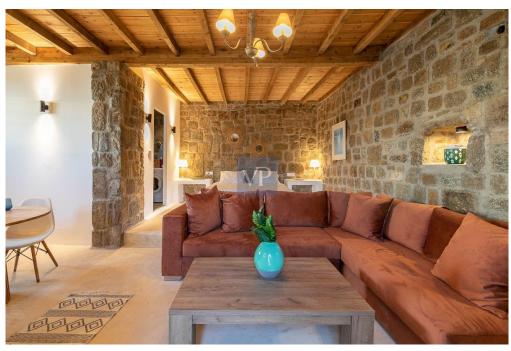

The interior of Villa Nirvana is a harmonious blend of contemporary design and elegant sophistication. The vibrant color palette, combined with an abundance of natural light, enhances the villa's luminous atmosphere, creating a warm and inviting environment. With four generously sized bedrooms and four modern bathrooms, the main residence offers ample space for comfort and relaxation. In addition, a separate guest suite, complete with its own living and dining area, provides a private haven for visitors, ensuring that every guest feels both welcome and at ease.

In every corner of this villa, you will find a seamless blend of luxury and comfort, making it an ideal destination for discerning travelers who appreciate elegance and stunning vistas of Greece's crystal-clear waters. Whether you're lounging by the pool, hosting a delightful barbecue for friends and family, or simply savoring the serene environment, Villa Nirvana promises an unforgettable experience in one of the most sought-after destinations in the Cyclades. Embrace the enchanting allure of Mykonos and allow Villa Nirvana to be your home away from home.