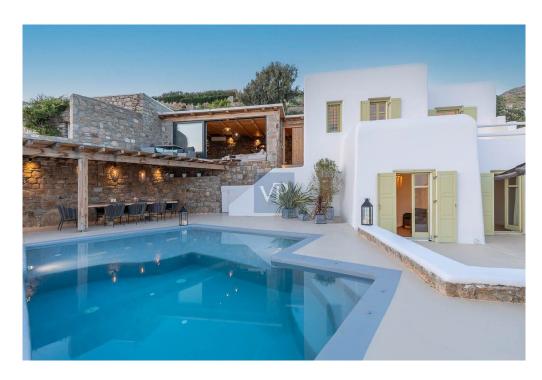

The interior of Villa Nirvana is a harmonious blend of contemporary design and elegant sophistication. The vibrant color palette, combined with an abundance of natural light, enhances the villa's luminous atmosphere, creating a warm and inviting environment. With four generously sized bedrooms and four modern bathrooms, the main residence offers ample space for comfort and relaxation. In addition, a separate guest suite, complete with its own living and dining area, provides a private haven for visitors, ensuring that every guest feels both welcome and at ease.

Surrounding the villa, lush gardens create a rare tranquil escape, an oasis of greenery that enhances the overall calm ambiance. The beautifully landscaped outdoor spaces invite you to explore and enjoy moments of peace, making Villa Nirvana a perfect sanctuary for those seeking a luxurious retreat away from the hustle and bustle of everyday life.