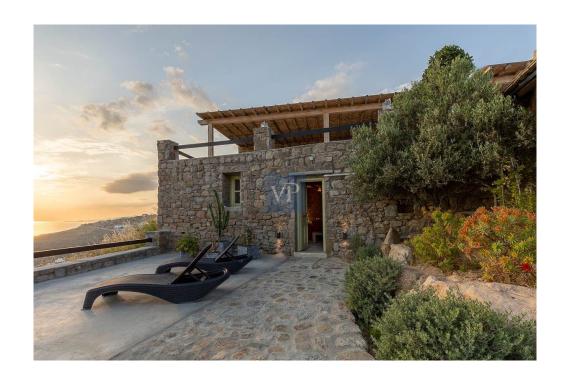

The interior of Villa Nirvana is a harmonious blend of contemporary design and elegant sophistication. The vibrant color palette, combined with an abundance of natural light, enhances the villa's luminous atmosphere, creating a warm and inviting environment. With four generously sized bedrooms and four modern bathrooms, the main residence offers ample space for comfort and relaxation. In addition, a separate guest suite, complete with its own living and dining area, provides a private haven for visitors, ensuring that every guest feels both welcome and at ease.

Surrounding the villa, lush gardens create a rare tranquil escape, an oasis of greenery that enhances the overall calm ambiance. The beautifully landscaped outdoor spaces invite you to explore and enjoy moments of peace, making Villa Nirvana a perfect sanctuary for those seeking a luxurious retreat away from the hustle and bustle of everyday life.