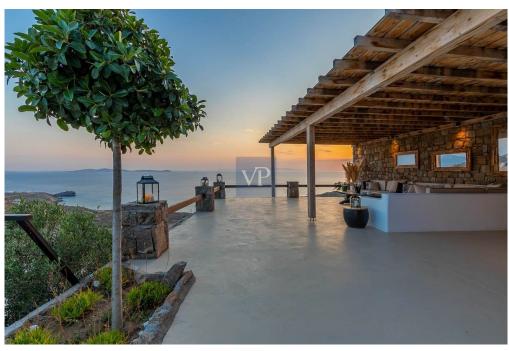

Perched gracefully on a hillside, this stunning villa offers unparalleled panoramic views of the azure sea, allowing you to bask in the Mediterranean sun from its expansive terrace. This outdoor oasis is thoughtfully designed for both relaxation and entertainment, featuring meticulously crafted outdoor living spaces complete with a fully equipped BBQ and kitchen, ideal for al fresco dining under the open sky. Imagine evenings spent under a canopy of stars, where you can unwind in plush lounges or on inviting sunbeds, all while soaking in the breathtaking natural beauty that surrounds you.

Surrounding the villa, lush gardens create a rare tranquil escape, an oasis of greenery that enhances the overall calm ambiance. The beautifully landscaped outdoor spaces invite you to explore and enjoy moments of peace, making Villa Nirvana a perfect sanctuary for those seeking a luxurious retreat away from the hustle and bustle of everyday life.