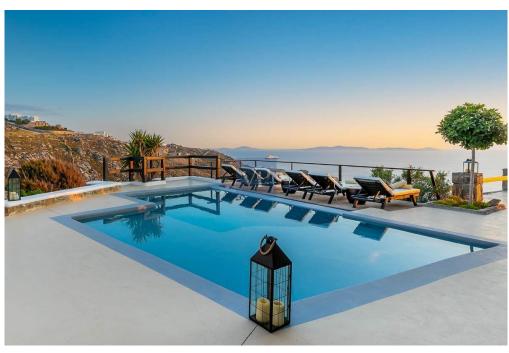

Perched gracefully on a hillside, this stunning villa offers unparalleled panoramic views of the azure sea, allowing you to bask in the Mediterranean sun from its expansive terrace. This outdoor oasis is thoughtfully designed for both relaxation and entertainment, featuring meticulously crafted outdoor living spaces complete with a fully equipped BBQ and kitchen, ideal for al fresco dining under the open sky. Imagine evenings spent under a canopy of stars, where you can unwind in plush lounges or on inviting sunbeds, all while soaking in the breathtaking natural beauty that surrounds you.