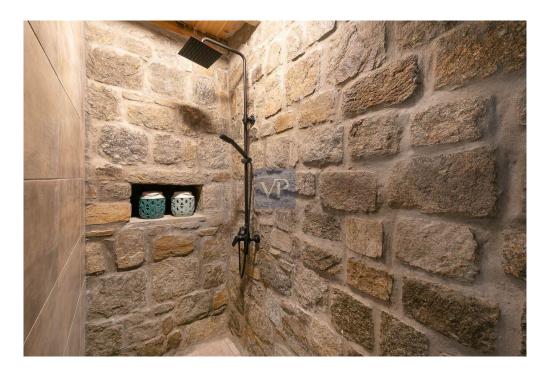

The interior of Villa Nirvana is a harmonious blend of contemporary design and elegant sophistication. The vibrant color palette, combined with an abundance of natural light, enhances the villa's luminous atmosphere, creating a warm and inviting environment. With four generously sized bedrooms and four modern bathrooms, the main residence offers ample space for comfort and relaxation. In addition, a separate guest suite, complete with its own living and dining area, provides a private haven for visitors, ensuring that every guest feels both welcome and at ease.