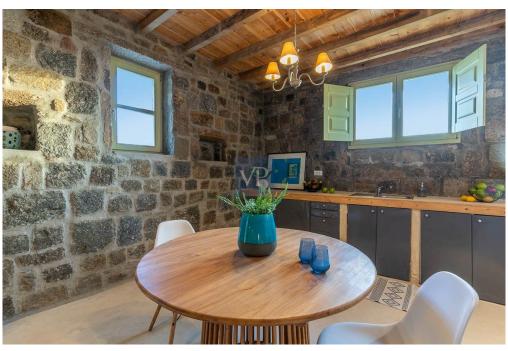

The interior of Villa Nirvana is a harmonious blend of contemporary design and elegant sophistication. The vibrant color palette, combined with an abundance of natural light, enhances the villa's luminous atmosphere, creating a warm and inviting environment. With four generously sized bedrooms and four modern bathrooms, the main residence offers ample space for comfort and relaxation. In addition, a separate guest suite, complete with its own living and dining area, provides a private haven for visitors, ensuring that every guest feels both welcome and at ease.