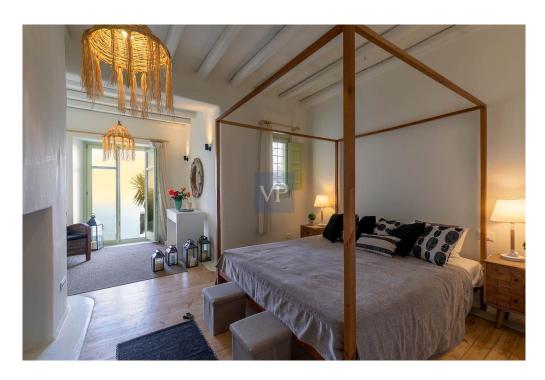

The interior of Villa Nirvana is a harmonious blend of contemporary design and elegant sophistication. The vibrant color palette, combined with an abundance of natural light, enhances the villa's luminous atmosphere, creating a warm and inviting environment. With four generously sized bedrooms and four modern bathrooms, the main residence offers ample space for comfort and relaxation. In addition, a separate guest suite, complete with its own living and dining area, provides a private haven for visitors, ensuring that every guest feels both welcome and at ease.