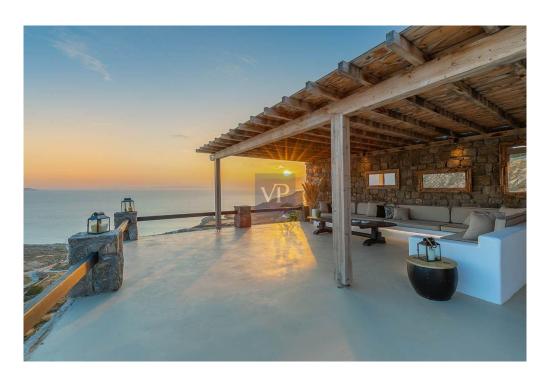

Perched gracefully on a hillside, this stunning villa offers unparalleled panoramic views of the azure sea, allowing you to bask in the Mediterranean sun from its expansive terrace. This outdoor oasis is thoughtfully designed for both relaxation and entertainment, featuring meticulously crafted outdoor living spaces complete with a fully equipped BBQ and kitchen, ideal for al fresco dining under the open sky. Imagine evenings spent under a canopy of stars, where you can unwind in plush lounges or on inviting sunbeds, all while soaking in the breathtaking natural beauty that surrounds you.