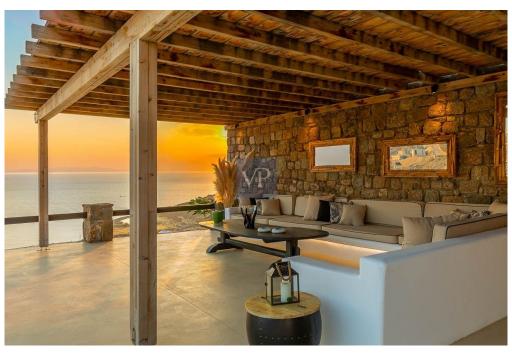

The interior of Villa Nirvana is a harmonious blend of contemporary design and elegant sophistication. The vibrant color palette, combined with an abundance of natural light, enhances the villa's luminous atmosphere, creating a warm and inviting environment. With four generously sized bedrooms and four modern bathrooms, the main residence offers ample space for comfort and relaxation. In addition, a separate guest suite, complete with its own living and dining area, provides a private haven for visitors, ensuring that every guest feels both welcome and at ease.