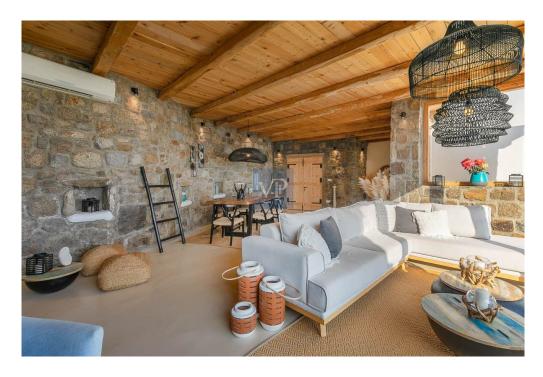

The interior of Villa Nirvana is a harmonious blend of contemporary design and elegant sophistication. The vibrant color palette, combined with an abundance of natural light, enhances the villa's luminous atmosphere, creating a warm and inviting environment. With four generously sized bedrooms and four modern bathrooms, the main residence offers ample space for comfort and relaxation. In addition, a separate guest suite, complete with its own living and dining area, provides a private haven for visitors, ensuring that every guest feels both welcome and at ease.

Surrounding the villa, lush gardens create a rare tranquil escape, an oasis of greenery that enhances the overall calm ambiance. The beautifully landscaped outdoor spaces invite you to explore and enjoy moments of peace, making Villa Nirvana a perfect sanctuary for those seeking a luxurious retreat away from the hustle and bustle of everyday life.