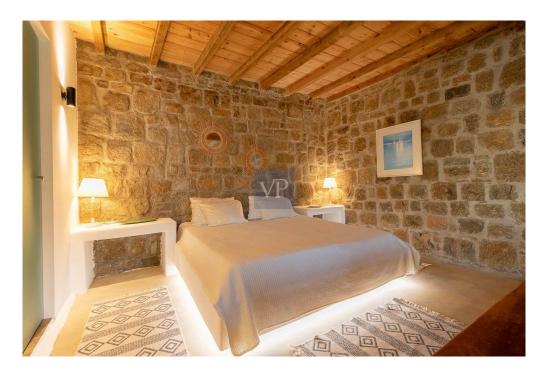

The interior of Villa Nirvana is a harmonious blend of contemporary design and elegant sophistication. The vibrant color palette, combined with an abundance of natural light, enhances the villa's luminous atmosphere, creating a warm and inviting environment. With four generously sized bedrooms and four modern bathrooms, the main residence offers ample space for comfort and relaxation. In addition, a separate guest suite, complete with its own living and dining area, provides a private haven for visitors, ensuring that every guest feels both welcome and at ease.