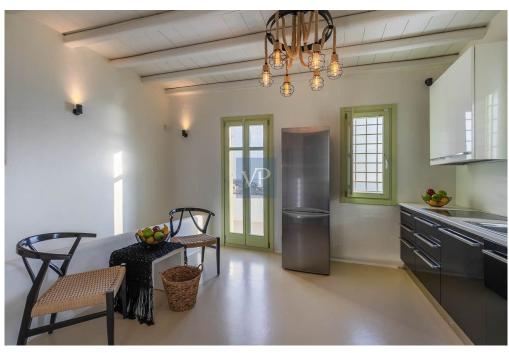

The interior of Villa Nirvana is a harmonious blend of contemporary design and elegant sophistication. The vibrant color palette, combined with an abundance of natural light, enhances the villa's luminous atmosphere, creating a warm and inviting environment. With four generously sized bedrooms and four modern bathrooms, the main residence offers ample space for comfort and relaxation. In addition, a separate guest suite, complete with its own living and dining area, provides a private haven for visitors, ensuring that every guest feels both welcome and at ease.