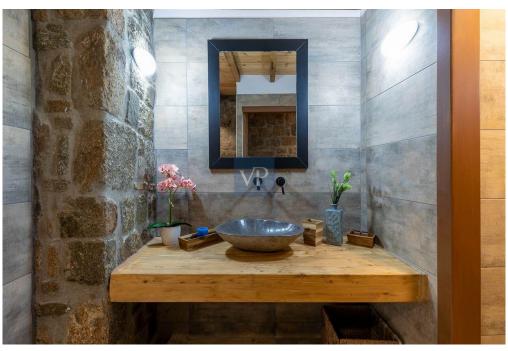

The interior of Villa Nirvana is a harmonious blend of contemporary design and elegant sophistication. The vibrant color palette, combined with an abundance of natural light, enhances the villa's luminous atmosphere, creating a warm and inviting environment. With four generously sized bedrooms and four modern bathrooms, the main residence offers ample space for comfort and relaxation. In addition, a separate guest suite, complete with its own living and dining area, provides a private haven for visitors, ensuring that every guest feels both welcome and at ease.