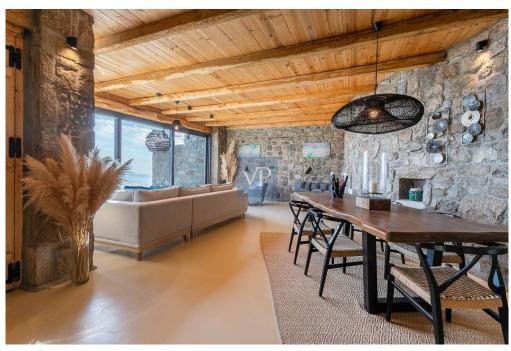

The interior of Villa Nirvana is a harmonious blend of contemporary design and elegant sophistication. The vibrant color palette, combined with an abundance of natural light, enhances the villa's luminous atmosphere, creating a warm and inviting environment. With four generously sized bedrooms and four modern bathrooms, the main residence offers ample space for comfort and relaxation. In addition, a separate guest suite, complete with its own living and dining area, provides a private haven for visitors, ensuring that every guest feels both welcome and at ease.