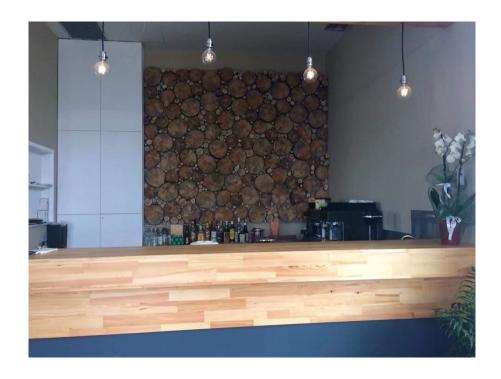

#### Commercial Opportunity in the Peloponnese

An opportunity to own a modern commercial property near the ancient city of Sparta awaits a savvy investor in the southern Peloponnese region. Built in 2019, this property which successfully operated as an event space and restaurant measures 427 square meters and sits on a plot of land measuring nearly 2400 square meters.

Ideally situated on the national road leading to Athens in the north (200 kms away) and Mani in the south (70 kms away), this property is a short distance from idyllic beaches, luxury resorts and offers endless opportunities to generate income. One can choose to continue to operate in its current configuration or easily transform the property into an operation of his/her own choosing.