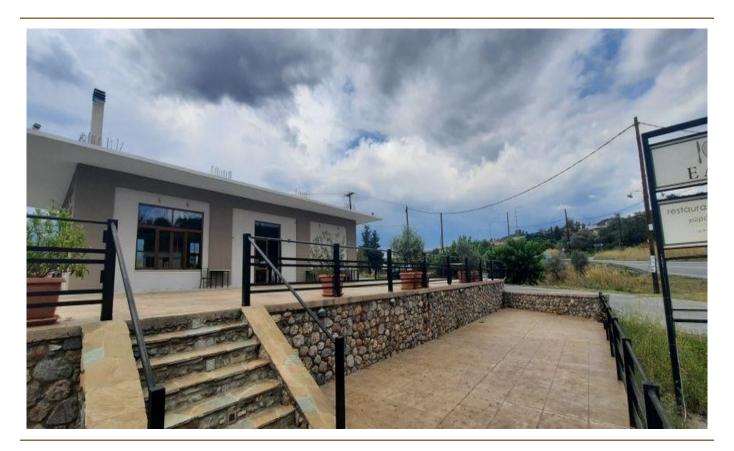

#### Commercial Opportunity in the Peloponnese

An opportunity to own a modern commercial property near the ancient city of Sparta awaits a savvy investor in the southern Peloponnese region. Built in 2019, this property which successfully operated as an event space and restaurant measures 427 square meters and sits on a plot of land measuring nearly 2400 square meters.

Location, location, location!......this prime piece of real estate is located near major tourist attractions such as the fortified settlement of Mystras which is a UNESCO heritage site as well being located on the route of major international sporting events such as the Spartathlon marathon race and the Spartan Race (an internationally acclaimed endurance event).

Ideally situated on the national road leading to Athens in the north (200 kms away) and Mani in the south (70 kms away), this property is a short distance from idyllic beaches, luxury resorts and offers endless opportunities to generate income. One can choose to continue to operate in its current configuration or easily transform the property into an operation of his/her own choosing.