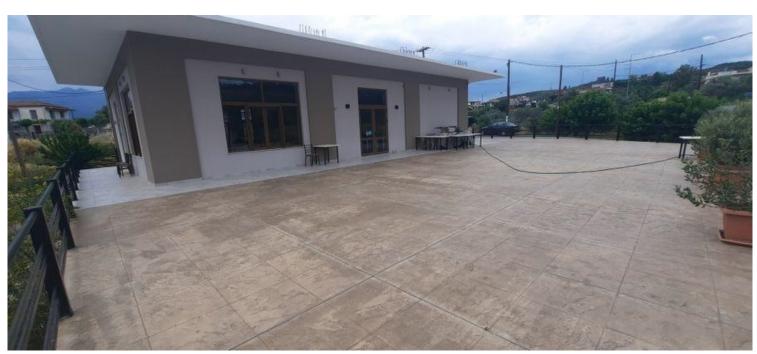

#### Commercial Opportunity in the Peloponnese

An opportunity to own a modern commercial property near the ancient city of Sparta awaits a savvy investor in the southern Peloponnese region. Built in 2019, this property which successfully operated as an event space and restaurant measures 427 square meters and sits on a plot of land measuring nearly 2400 square meters.