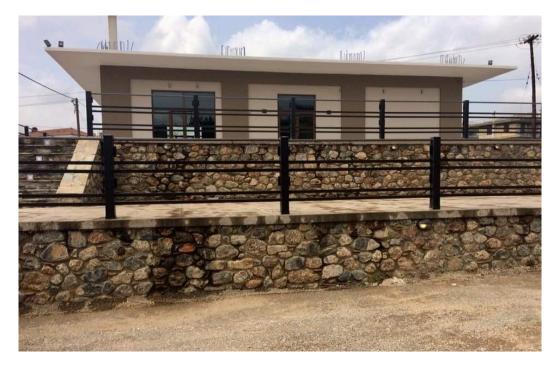

#### Commercial Opportunity in the Peloponnese

An opportunity to own a modern commercial property near the ancient city of Sparta awaits a savvy investor in the southern Peloponnese region. Built in 2019, this property which successfully operated as an event space and restaurant measures 427 square meters and sits on a plot of land measuring nearly 2400 square meters.