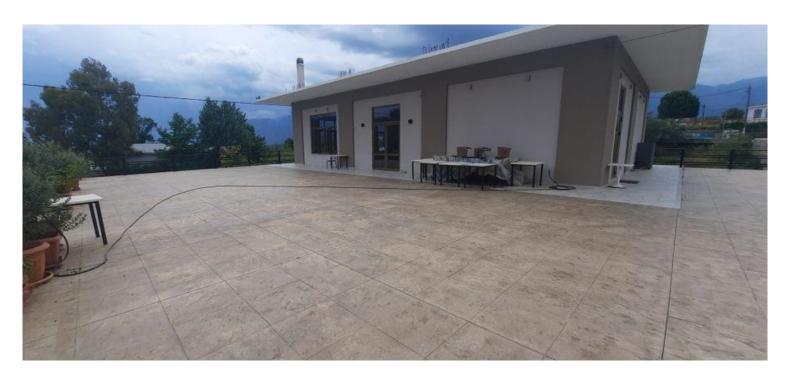

#### Commercial Opportunity in the Peloponnese

An opportunity to own a modern commercial property near the ancient city of Sparta awaits a savvy investor in the southern Peloponnese region. Built in 2019, this property which successfully operated as an event space and restaurant measures 427 square meters and sits on a plot of land measuring nearly 2400 square meters.