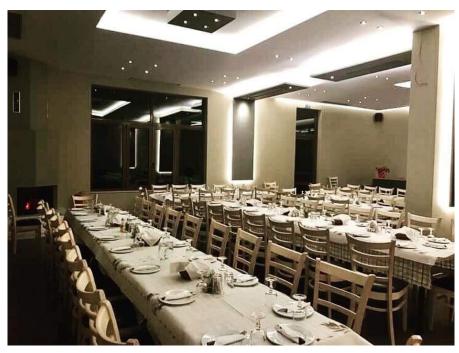

#### Commercial Opportunity in the Peloponnese

An opportunity to own a modern commercial property near the ancient city of Sparta awaits a savvy investor in the southern Peloponnese region. Built in 2019, this property which successfully operated as an event space and restaurant measures 427 square meters and sits on a plot of land measuring nearly 2400 square meters.

Ideally situated on the national road leading to Athens in the north (200 kms away) and Mani in the south (70 kms away), this property is a short distance from idyllic beaches, luxury resorts and offers endless opportunities to generate income. One can choose to continue to operate in its current configuration or easily transform the property into an operation of his/her own choosing.