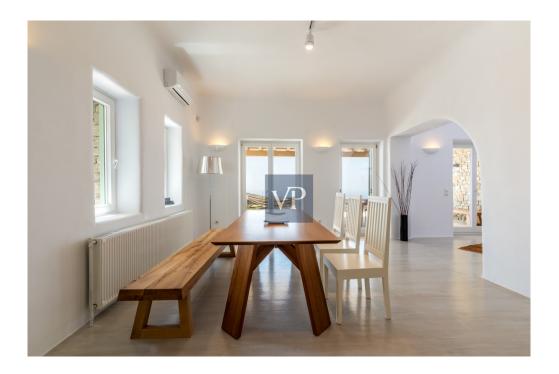

As you enter, an abundance of natural light draws you into a spacious family room and dining room area. The living room features a cozy and appealing area with access to a side patio, perfect for a BBQ or a sitting area where you can relax and enjoy the mesmerizing view. This meticulously kept home offers approximately 220 sqm of living space with 3 bedrooms and 4 remodelled full baths. The entrance to the main patio area has beautiful large wooden French doors which lead out to the infinity pool and the capacious dining area, perfect for al fresco dining.