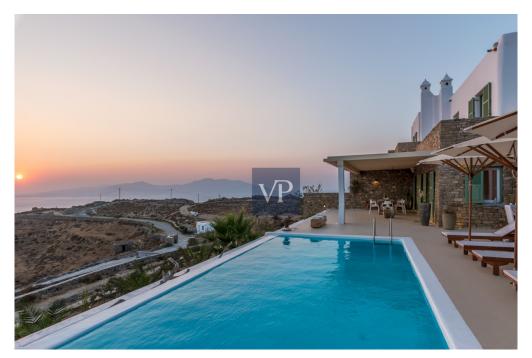

### ??? ????? ????????

Castle Cliff is located in the charming and highly sought-after Kastro neighborhood in Mykonos. Situated at the end of a long semiprivate road, leading to a gated driveway on approximately 2,500 sqm plot, this delightful two-story property for sale in Mykonos has it all.

As you enter, an abundance of natural light draws you into a spacious family room and dining room area. The living room features a cozy and appealing area with access to a side patio, perfect for a BBQ or a sitting area where you can relax and enjoy the mesmerizing view. This meticulously kept home offers approximately 220 sqm of living space with 3 bedrooms and 4 remodelled full baths. The entrance to the main patio area has beautiful large wooden French doors which lead out to the infinity pool and the capacious dining area, perfect for al fresco dining.