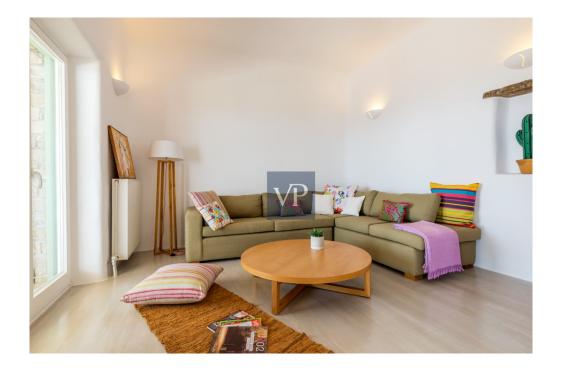

As you enter, an abundance of natural light draws you into a spacious family room and dining room area. The living room features a cozy and appealing area with access to a side patio, perfect for a BBQ or a sitting area where you can relax and enjoy the mesmerizing view. This meticulously kept home offers approximately 220 sqm of living space with 3 bedrooms and 4 remodelled full baths. The entrance to the main patio area has beautiful large wooden French doors which lead out to the infinity pool and the capacious dining area, perfect for al fresco dining.