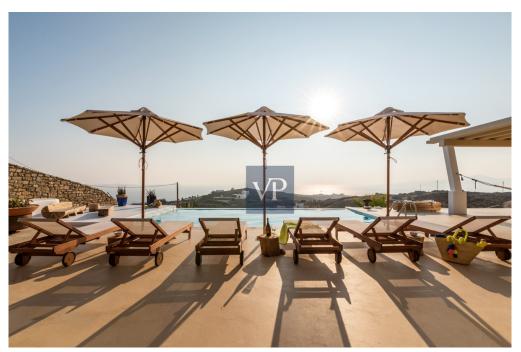

### ??? ????? ????????

Castle Cliff is located in the charming and highly sought-after Kastro neighborhood in Mykonos. Situated at the end of a long semiprivate road, leading to a gated driveway on approximately 2,500 sqm plot, this delightful two-story property for sale in Mykonos has it all.

As you enter, an abundance of natural light draws you into a spacious family room and dining room area. The living room features a cozy and appealing area with access to a side patio, perfect for a BBQ or a sitting area where you can relax and enjoy the mesmerizing view. This meticulously kept home offers approximately 220 sqm of living space with 3 bedrooms and 4 remodelled full baths. The entrance to the main patio area has beautiful large wooden French doors which lead out to the infinity pool and the capacious dining area, perfect for al fresco dining.