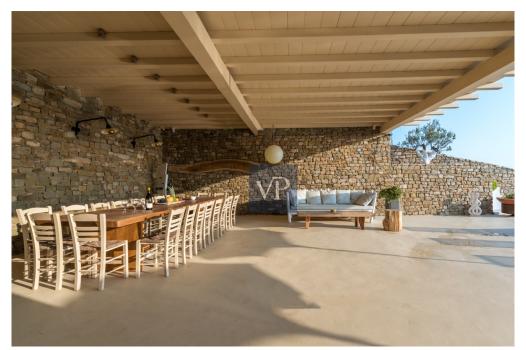

As you enter, an abundance of natural light draws you into a spacious family room and dining room area. The living room features a cozy and appealing area with access to a side patio, perfect for a BBQ or a sitting area where you can relax and enjoy the mesmerizing view. This meticulously kept home offers approximately 220 sqm of living space with 3 bedrooms and 4 remodelled full baths. The entrance to the main patio area has beautiful large wooden French doors which lead out to the infinity pool and the capacious dining area, perfect for al fresco dining.