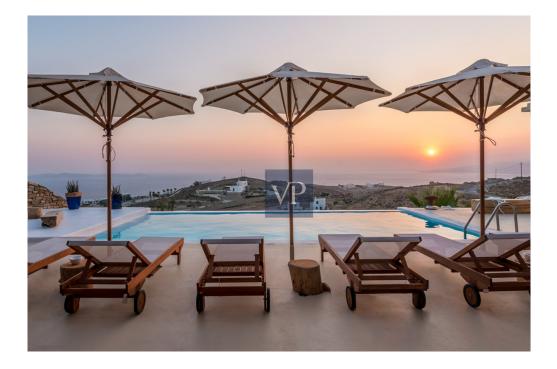

As you enter, an abundance of natural light draws you into a spacious family room and dining room area. The living room features a cozy and appealing area with access to a side patio, perfect for a BBQ or a sitting area where you can relax and enjoy the mesmerizing view. This meticulously kept home offers approximately 220 sqm of living space with 3 bedrooms and 4 remodelled full baths. The entrance to the main patio area has beautiful large wooden French doors which lead out to the infinity pool and the capacious dining area, perfect for al fresco dining.