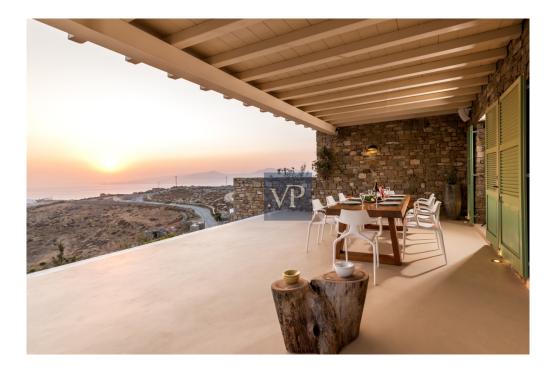

As you enter, an abundance of natural light draws you into a spacious family room and dining room area. The living room features a cozy and appealing area with access to a side patio, perfect for a BBQ or a sitting area where you can relax and enjoy the mesmerizing view. This meticulously kept home offers approximately 220 sqm of living space with 3 bedrooms and 4 remodelled full baths. The entrance to the main patio area has beautiful large wooden French doors which lead out to the infinity pool and the capacious dining area, perfect for al fresco dining.