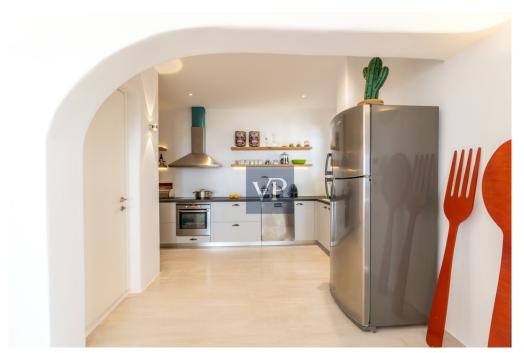

As you enter, an abundance of natural light draws you into a spacious family room and dining room area. The living room features a cozy and appealing area with access to a side patio, perfect for a BBQ or a sitting area where you can relax and enjoy the mesmerizing view. This meticulously kept home offers approximately 220 sqm of living space with 3 bedrooms and 4 remodelled full baths. The entrance to the main patio area has beautiful large wooden French doors which lead out to the infinity pool and the capacious dining area, perfect for al fresco dining.