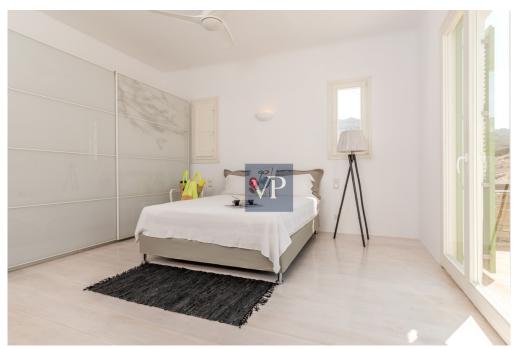

As you enter, an abundance of natural light draws you into a spacious family room and dining room area. The living room features a cozy and appealing area with access to a side patio, perfect for a BBQ or a sitting area where you can relax and enjoy the mesmerizing view. This meticulously kept home offers approximately 220 sqm of living space with 3 bedrooms and 4 remodelled full baths. The entrance to the main patio area has beautiful large wooden French doors which lead out to the infinity pool and the capacious dining area, perfect for al fresco dining.