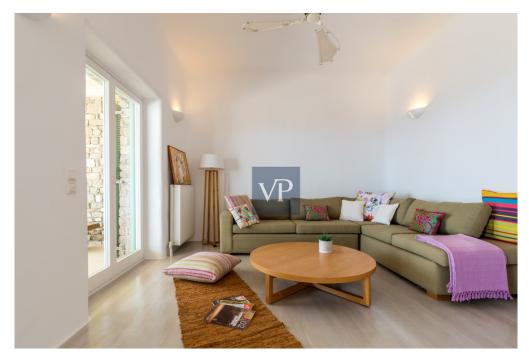

As you enter, an abundance of natural light draws you into a spacious family room and dining room area. The living room features a cozy and appealing area with access to a side patio, perfect for a BBQ or a sitting area where you can relax and enjoy the mesmerizing view. This meticulously kept home offers approximately 220 sqm of living space with 3 bedrooms and 4 remodelled full baths. The entrance to the main patio area has beautiful large wooden French doors which lead out to the infinity pool and the capacious dining area, perfect for al fresco dining.