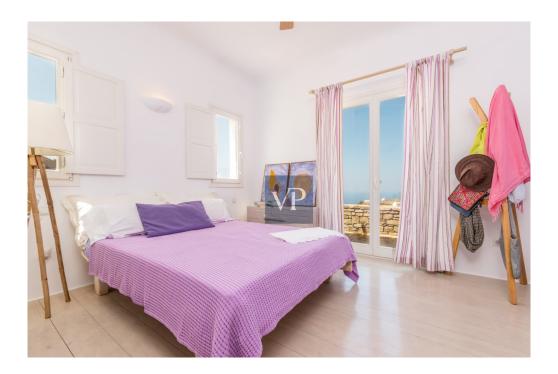

As you enter, an abundance of natural light draws you into a spacious family room and dining room area. The living room features a cozy and appealing area with access to a side patio, perfect for a BBQ or a sitting area where you can relax and enjoy the mesmerizing view. This meticulously kept home offers approximately 220 sqm of living space with 3 bedrooms and 4 remodelled full baths. The entrance to the main patio area has beautiful large wooden French doors which lead out to the infinity pool and the capacious dining area, perfect for al fresco dining.