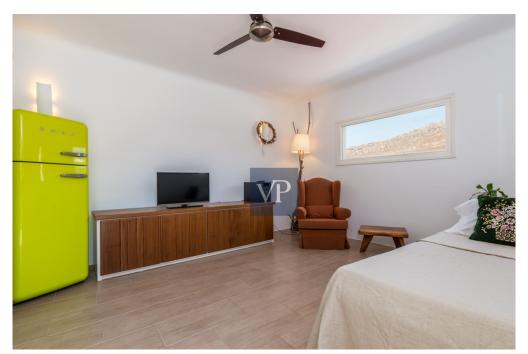

As you enter, an abundance of natural light draws you into a spacious family room and dining room area. The living room features a cozy and appealing area with access to a side patio, perfect for a BBQ or a sitting area where you can relax and enjoy the mesmerizing view. This meticulously kept home offers approximately 220 sqm of living space with 3 bedrooms and 4 remodelled full baths. The entrance to the main patio area has beautiful large wooden French doors which lead out to the infinity pool and the capacious dining area, perfect for al fresco dining.