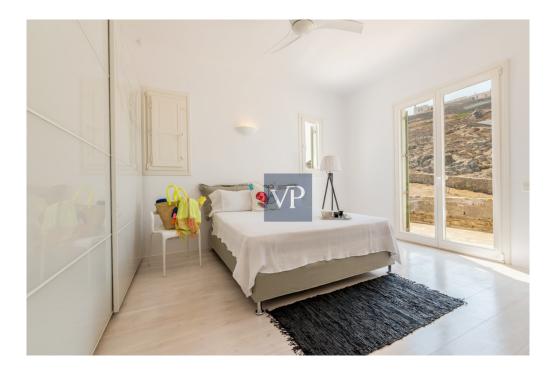

As you enter, an abundance of natural light draws you into a spacious family room and dining room area. The living room features a cozy and appealing area with access to a side patio, perfect for a BBQ or a sitting area where you can relax and enjoy the mesmerizing view. This meticulously kept home offers approximately 220 sqm of living space with 3 bedrooms and 4 remodelled full baths. The entrance to the main patio area has beautiful large wooden French doors which lead out to the infinity pool and the capacious dining area, perfect for al fresco dining.