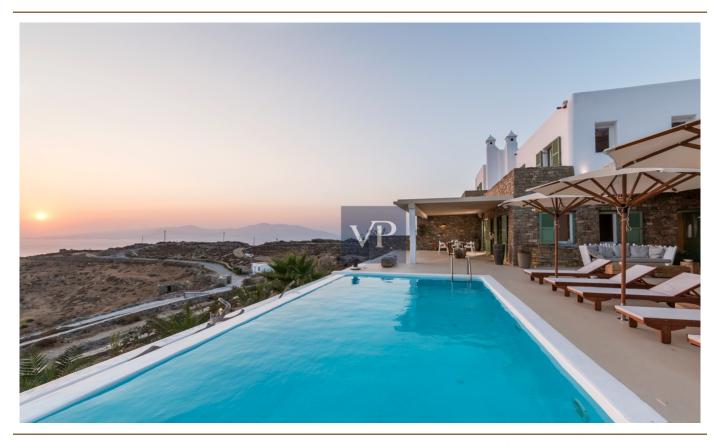

### ??? ????? ????????

Castle Cliff is located in the charming and highly sought-after Kastro neighborhood in Mykonos. Situated at the end of a long semiprivate road, leading to a gated driveway on approximately 2,500 sqm plot, this delightful two-story property for sale in Mykonos has it all.

As you enter, an abundance of natural light draws you into a spacious family room and dining room area. The living room features a cozy and appealing area with access to a side patio, perfect for a BBQ or a sitting area where you can relax and enjoy the mesmerizing view. This meticulously kept home offers approximately 220 sqm of living space with 3 bedrooms and 4 remodelled full baths. The entrance to the main patio area has beautiful large wooden French doors which lead out to the infinity pool and the capacious dining area, perfect for al fresco dining.