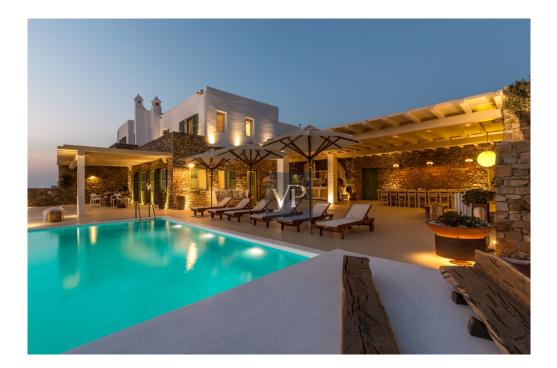

### ??? ????? ????????

Castle Cliff is located in the charming and highly sought-after Kastro neighborhood in Mykonos. Situated at the end of a long semiprivate road, leading to a gated driveway on approximately 2,500 sqm plot, this delightful two-story property for sale in Mykonos has it all.

As you enter, an abundance of natural light draws you into a spacious family room and dining room area. The living room features a cozy and appealing area with access to a side patio, perfect for a BBQ or a sitting area where you can relax and enjoy the mesmerizing view. This meticulously kept home offers approximately 220 sqm of living space with 3 bedrooms and 4 remodelled full baths. The entrance to the main patio area has beautiful large wooden French doors which lead out to the infinity pool and the capacious dining area, perfect for al fresco dining.

Walk out back and enjoy the spacious and ultra-private guest house with its own private entrance as well as its own kitchenette. Solar panels and aeolic energy generators maximize the power efficiency of this charming home while minimizing its energy imprint.