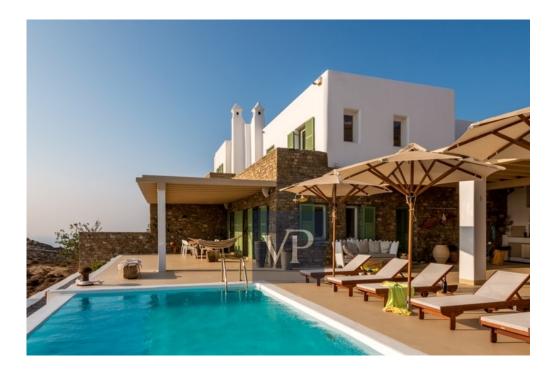

### ??? ????? ????????

Castle Cliff is located in the charming and highly sought-after Kastro neighborhood in Mykonos. Situated at the end of a long semiprivate road, leading to a gated driveway on approximately 2,500 sqm plot, this delightful two-story property for sale in Mykonos has it all.

As you enter, an abundance of natural light draws you into a spacious family room and dining room area. The living room features a cozy and appealing area with access to a side patio, perfect for a BBQ or a sitting area where you can relax and enjoy the mesmerizing view. This meticulously kept home offers approximately 220 sqm of living space with 3 bedrooms and 4 remodelled full baths. The entrance to the main patio area has beautiful large wooden French doors which lead out to the infinity pool and the capacious dining area, perfect for al fresco dining.