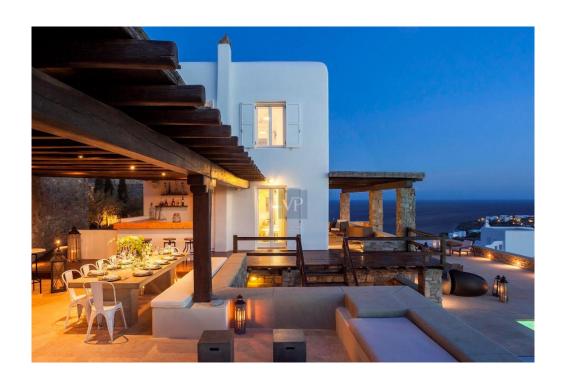

Sunset Sublime offers authentic Tuscan architecture exquisitely manicured and landscaped grounds that were meticulously designed and developed to compliment the Cycladic architecture and style. Experience an unparalleled lifestyle and the epitome of luxury estate living with large scale bedrooms and the finest materials imported from Italy including custom marble flooring and surfaces, and reclaimed Italian tiles throughout. Architectural features include well crafted doors and windows that perfectly frame the tranquil views of the Sea view and outdoors.

Enjoy a seamless flow that connects the indoors with beautiful symmetrical elements of the outdoor areas. The infinity-edge pool and dramatic sunset are simply divine to watch while enjoying a glass of Chardonay. Upstairs the sumptuous primary suite enjoys its own private terrace overlooking the gorgeous Aegean blue. Downstairs 8 additional ensuite guest-bedrooms all ensuite, laundry rooms, staff quarters complete the main structure.