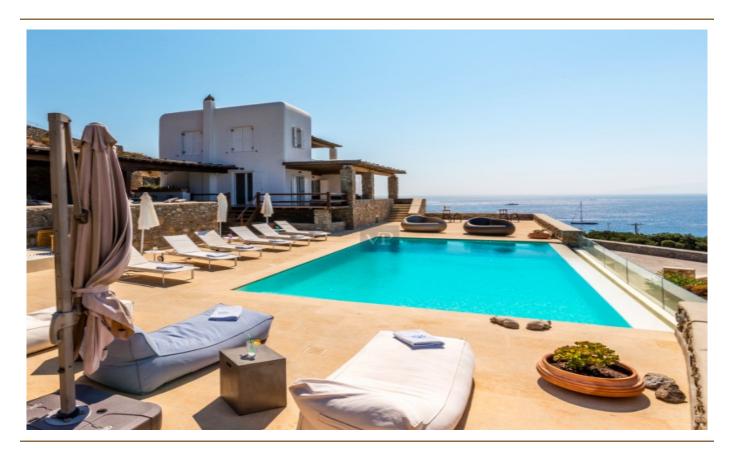

#### ??? ????? ????????

Sunset Sublime perfectly sited between the St John Area and Aleomandra area on Mykonos island. This home is considered to be one of the most privileged properties on the island as it is only 12' away from the main town and 5' away from Ornos bay with its cafes and restaurants and bakery, super market and only 2' away from the famous St. John beach. What a treat and unbeatable location!

Sunset Sublime offers authentic Tuscan architecture exquisitely manicured and landscaped grounds that were meticulously designed and developed to compliment the Cycladic architecture and style. Experience an unparalleled lifestyle and the epitome of luxury estate living with large scale bedrooms and the finest materials imported from Italy including custom marble flooring and surfaces, and reclaimed Italian tiles throughout. Architectural features include well crafted doors and windows that perfectly frame the tranquil views of the Sea view and outdoors.

Enjoy a seamless flow that connects the indoors with beautiful symmetrical elements of the outdoor areas. The infinity-edge pool and dramatic sunset are simply divine to watch while enjoying a glass of Chardonay. Upstairs the sumptuous primary suite enjoys its own private terrace overlooking the gorgeous Aegean blue. Downstairs 8 additional ensuite guest-bedrooms all ensuite, laundry rooms, staff quarters complete the main structure.