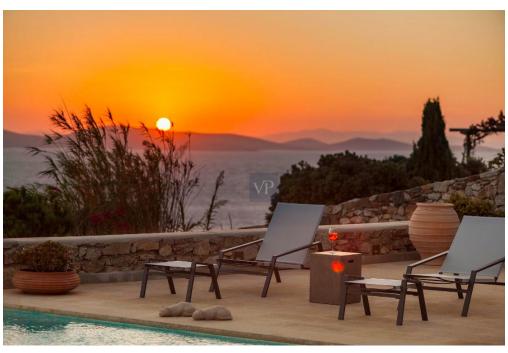

#### ??? ????? ????????

Sunset Sublime perfectly sited between the St John Area and Aleomandra area on Mykonos island. This home is considered to be one of the most privileged properties on the island as it is only 12' away from the main town and 5' away from Ornos bay with its cafes and restaurants and bakery, super market and only 2' away from the famous St. John beach. What a treat and unbeatable location!

Sunset Sublime offers authentic Tuscan architecture exquisitely manicured and landscaped grounds that were meticulously designed and developed to compliment the Cycladic architecture and style. Experience an unparalleled lifestyle and the epitome of luxury estate living with large scale bedrooms and the finest materials imported from Italy including custom marble flooring and surfaces, and reclaimed Italian tiles throughout. Architectural features include well crafted doors and windows that perfectly frame the tranquil views of the Sea view and outdoors.

Enjoy a seamless flow that connects the indoors with beautiful symmetrical elements of the outdoor areas. The infinity-edge pool and dramatic sunset are simply divine to watch while enjoying a glass of Chardonay. Upstairs the sumptuous primary suite enjoys its own private terrace overlooking the gorgeous Aegean blue. Downstairs 8 additional ensuite guest-bedrooms all ensuite, laundry rooms, staff quarters complete the main structure.