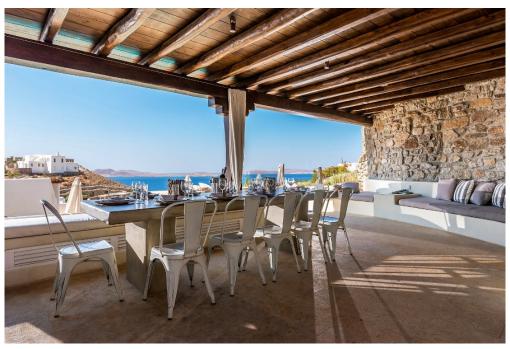

Sunset Sublime offers authentic Tuscan architecture exquisitely manicured and landscaped grounds that were meticulously designed and developed to compliment the Cycladic architecture and style. Experience an unparalleled lifestyle and the epitome of luxury estate living with large scale bedrooms and the finest materials imported from Italy including custom marble flooring and surfaces, and reclaimed Italian tiles throughout. Architectural features include well crafted doors and windows that perfectly frame the tranquil views of the Sea view and outdoors.

Enjoy a seamless flow that connects the indoors with beautiful symmetrical elements of the outdoor areas. The infinity-edge pool and dramatic sunset are simply divine to watch while enjoying a glass of Chardonay. Upstairs the sumptuous primary suite enjoys its own private terrace overlooking the gorgeous Aegean blue. Downstairs 8 additional ensuite guest-bedrooms all ensuite, laundry rooms, staff quarters complete the main structure.