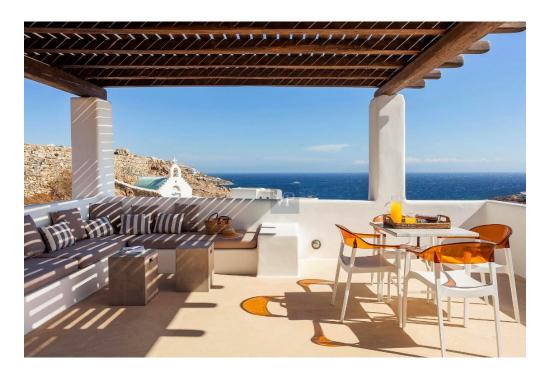

Sunset Sublime offers authentic Tuscan architecture exquisitely manicured and landscaped grounds that were meticulously designed and developed to compliment the Cycladic architecture and style. Experience an unparalleled lifestyle and the epitome of luxury estate living with large scale bedrooms and the finest materials imported from Italy including custom marble flooring and surfaces, and reclaimed Italian tiles throughout. Architectural features include well crafted doors and windows that perfectly frame the tranquil views of the Sea view and outdoors.

Enjoy a seamless flow that connects the indoors with beautiful symmetrical elements of the outdoor areas. The infinity-edge pool and dramatic sunset are simply divine to watch while enjoying a glass of Chardonay. Upstairs the sumptuous primary suite enjoys its own private terrace overlooking the gorgeous Aegean blue. Downstairs 8 additional ensuite guest-bedrooms all ensuite, laundry rooms, staff quarters complete the main structure.