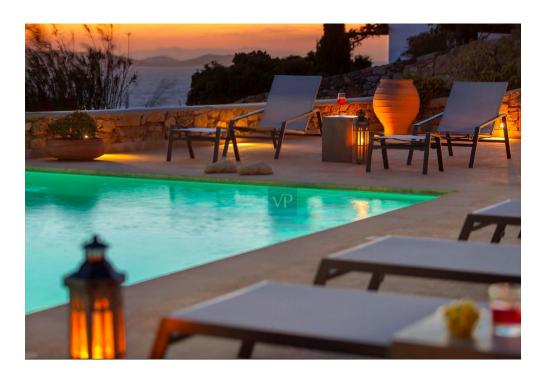

Enjoy a seamless flow that connects the indoors with beautiful symmetrical elements of the outdoor areas. The infinity-edge pool and dramatic sunset are simply divine to watch while enjoying a glass of Chardonay. Upstairs the sumptuous primary suite enjoys its own private terrace overlooking the gorgeous Aegean blue. Downstairs 8 additional ensuite guest-bedrooms all ensuite, laundry rooms, staff quarters complete the main structure.