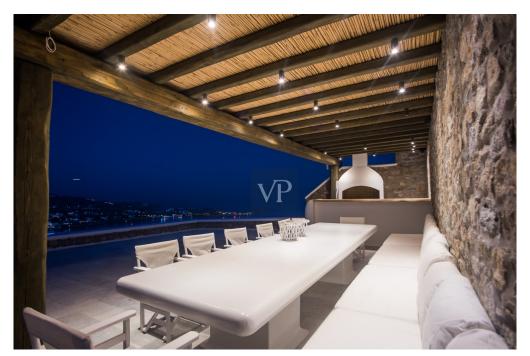

### ??? ????? ????????

Divine Estate is a newly constructed property spanning 1,100 square meters, strategically located on a hillside in the exclusive Agios Lazaros area. Its prime location offers breathtaking views of the world-renowned Psarou beach and appeals to large groups, international jet-setters, and those who appreciate a luxurious lifestyle. The villa boasts stunning panoramic views of the popular gulf and the crystal blue Aegean Sea, making it the ultimate vacation home. The property's true standout feature, however, is its vast array of outdoor spaces. The expansive terraces, spanning approximately 1,550 square meters, are furnished with sun loungers, plush sofas, and plenty of cushions, providing the ultimate in outdoor living.

Inside, the villa is equally impressive, featuring a contemporary design with high-end finishes and furnishings. The spacious living areas are elegantly decorated, and large windows and sliding doors allow natural light to flood in, creating a bright and airy atmosphere. Divine Estate boasts 10 luxurious bedrooms, each with its own en-suite bathroom, providing ample space and privacy for guests.