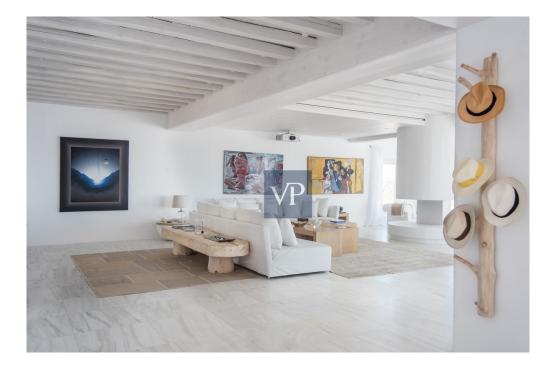

Inside, the villa is equally impressive, featuring a contemporary design with high-end finishes and furnishings. The spacious living areas are elegantly decorated, and large windows and sliding doors allow natural light to flood in, creating a bright and airy atmosphere. Divine Estate boasts 10 luxurious bedrooms, each with its own en-suite bathroom, providing ample space and privacy for guests.