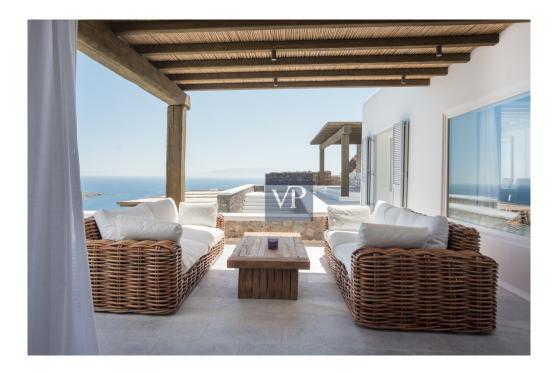

### ??? ????? ????????

Divine Estate is a newly constructed property spanning 1,100 square meters, strategically located on a hillside in the exclusive Agios Lazaros area. Its prime location offers breathtaking views of the world-renowned Psarou beach and appeals to large groups, international jet-setters, and those who appreciate a luxurious lifestyle. The villa boasts stunning panoramic views of the popular gulf and the crystal blue Aegean Sea, making it the ultimate vacation home. The property's true standout feature, however, is its vast array of outdoor spaces. The expansive terraces, spanning approximately 1,550 square meters, are furnished with sun loungers, plush sofas, and plenty of cushions, providing the ultimate in outdoor living.

Located at the center of the property, the sublime pool is a key element in the outdoor design, flowing seamlessly over its infinity edge while offering the most panoramic views. Its impressive size makes it perfect for genuine lap swimming and is complemented by a large heated Jacuzzi on one side, and a pool bar on the other, providing the ultimate spot for relaxation and entertainment.