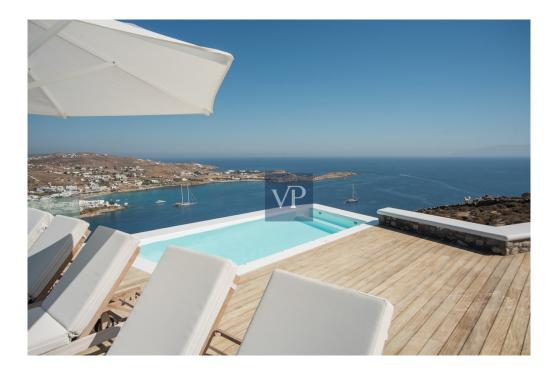

### ??? ????? ????????

Divine Estate is a newly constructed property spanning 1,100 square meters, strategically located on a hillside in the exclusive Agios Lazaros area. Its prime location offers breathtaking views of the world-renowned Psarou beach and appeals to large groups, international jet-setters, and those who appreciate a luxurious lifestyle. The villa boasts stunning panoramic views of the popular gulf and the crystal blue Aegean Sea, making it the ultimate vacation home. The property's true standout feature, however, is its vast array of outdoor spaces. The expansive terraces, spanning approximately 1,550 square meters, are furnished with sun loungers, plush sofas, and plenty of cushions, providing the ultimate in outdoor living.

Located at the center of the property, the sublime pool is a key element in the outdoor design, flowing seamlessly over its infinity edge while offering the most panoramic views. Its impressive size makes it perfect for genuine lap swimming and is complemented by a large heated Jacuzzi on one side, and a pool bar on the other, providing the ultimate spot for relaxation and entertainment.