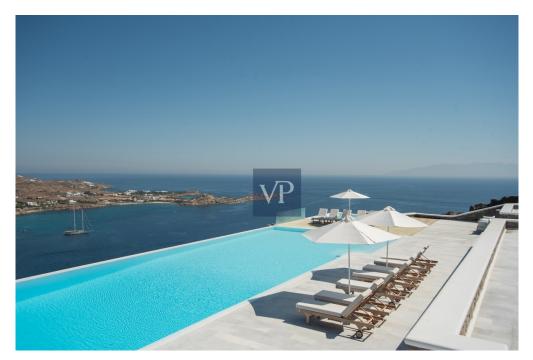

### ??? ????? ????????

Divine Estate is a newly constructed property spanning 1,100 square meters, strategically located on a hillside in the exclusive Agios Lazaros area. Its prime location offers breathtaking views of the world-renowned Psarou beach and appeals to large groups, international jet-setters, and those who appreciate a luxurious lifestyle. The villa boasts stunning panoramic views of the popular gulf and the crystal blue Aegean Sea, making it the ultimate vacation home. The property's true standout feature, however, is its vast array of outdoor spaces. The expansive terraces, spanning approximately 1,550 square meters, are furnished with sun loungers, plush sofas, and plenty of cushions, providing the ultimate in outdoor living.

Located at the center of the property, the sublime pool is a key element in the outdoor design, flowing seamlessly over its infinity edge while offering the most panoramic views. Its impressive size makes it perfect for genuine lap swimming and is complemented by a large heated Jacuzzi on one side, and a pool bar on the other, providing the ultimate spot for relaxation and entertainment.