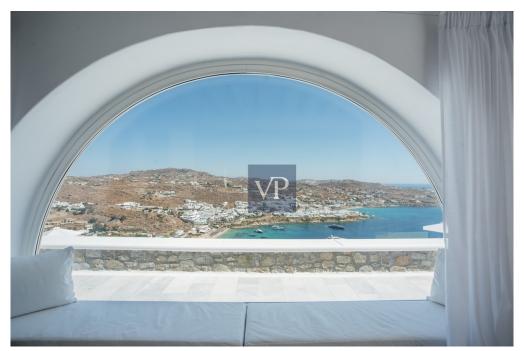

### ??? ????? ????????

Divine Estate is a newly constructed property spanning 1,100 square meters, strategically located on a hillside in the exclusive Agios Lazaros area. Its prime location offers breathtaking views of the world-renowned Psarou beach and appeals to large groups, international jet-setters, and those who appreciate a luxurious lifestyle. The villa boasts stunning panoramic views of the popular gulf and the crystal blue Aegean Sea, making it the ultimate vacation home. The property's true standout feature, however, is its vast array of outdoor spaces. The expansive terraces, spanning approximately 1,550 square meters, are furnished with sun loungers, plush sofas, and plenty of cushions, providing the ultimate in outdoor living.