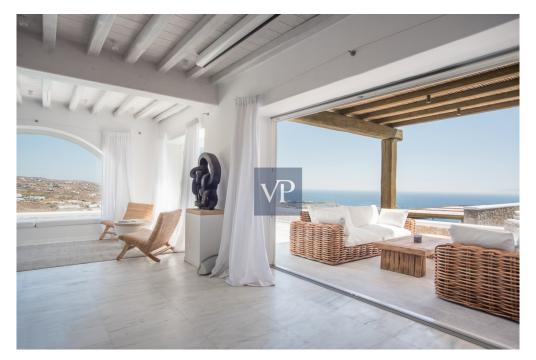

### ??? ????? ????????

Divine Estate is a newly constructed property spanning 1,100 square meters, strategically located on a hillside in the exclusive Agios Lazaros area. Its prime location offers breathtaking views of the world-renowned Psarou beach and appeals to large groups, international jet-setters, and those who appreciate a luxurious lifestyle. The villa boasts stunning panoramic views of the popular gulf and the crystal blue Aegean Sea, making it the ultimate vacation home. The property's true standout feature, however, is its vast array of outdoor spaces. The expansive terraces, spanning approximately 1,550 square meters, are furnished with sun loungers, plush sofas, and plenty of cushions, providing the ultimate in outdoor living.

Inside, the villa is equally impressive, featuring a contemporary design with high-end finishes and furnishings. The spacious living areas are elegantly decorated, and large windows and sliding doors allow natural light to flood in, creating a bright and airy atmosphere. Divine Estate boasts 10 luxurious bedrooms, each with its own en-suite bathroom, providing ample space and privacy for guests.