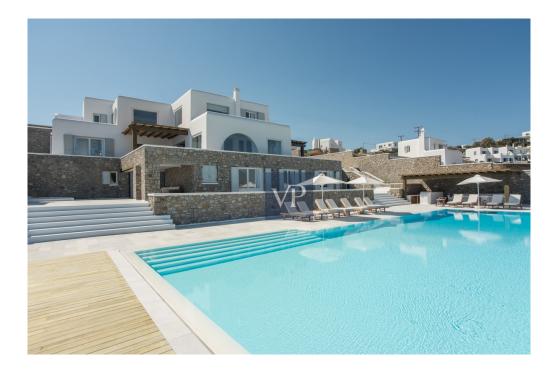

### ??? ????? ????????

Divine Estate is a newly constructed property spanning 1,100 square meters, strategically located on a hillside in the exclusive Agios Lazaros area. Its prime location offers breathtaking views of the world-renowned Psarou beach and appeals to large groups, international jet-setters, and those who appreciate a luxurious lifestyle. The villa boasts stunning panoramic views of the popular gulf and the crystal blue Aegean Sea, making it the ultimate vacation home. The property's true standout feature, however, is its vast array of outdoor spaces. The expansive terraces, spanning approximately 1,550 square meters, are furnished with sun loungers, plush sofas, and plenty of cushions, providing the ultimate in outdoor living.

Located at the center of the property, the sublime pool is a key element in the outdoor design, flowing seamlessly over its infinity edge while offering the most panoramic views. Its impressive size makes it perfect for genuine lap swimming and is complemented by a large heated Jacuzzi on one side, and a pool bar on the other, providing the ultimate spot for relaxation and entertainment.