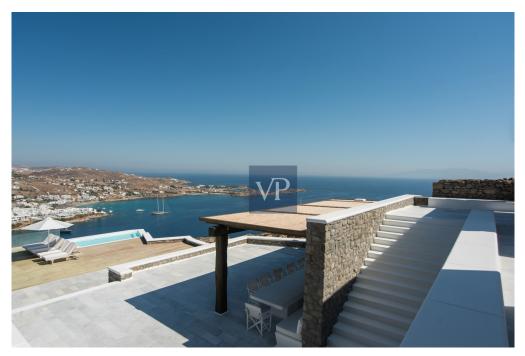

### ??? ????? ????????

Divine Estate is a newly constructed property spanning 1,100 square meters, strategically located on a hillside in the exclusive Agios Lazaros area. Its prime location offers breathtaking views of the world-renowned Psarou beach and appeals to large groups, international jet-setters, and those who appreciate a luxurious lifestyle. The villa boasts stunning panoramic views of the popular gulf and the crystal blue Aegean Sea, making it the ultimate vacation home. The property's true standout feature, however, is its vast array of outdoor spaces. The expansive terraces, spanning approximately 1,550 square meters, are furnished with sun loungers, plush sofas, and plenty of cushions, providing the ultimate in outdoor living.

Located at the center of the property, the sublime pool is a key element in the outdoor design, flowing seamlessly over its infinity edge while offering the most panoramic views. Its impressive size makes it perfect for genuine lap swimming and is complemented by a large heated Jacuzzi on one side, and a pool bar on the other, providing the ultimate spot for relaxation and entertainment.