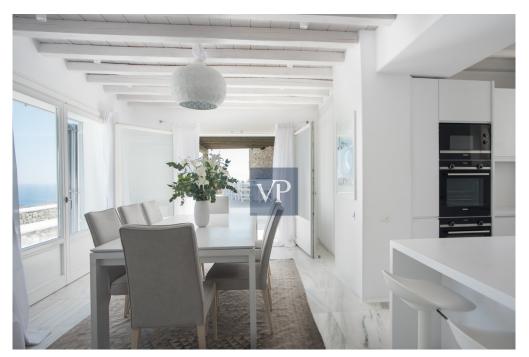

Inside, the villa is equally impressive, featuring a contemporary design with high-end finishes and furnishings. The spacious living areas are elegantly decorated, and large windows and sliding doors allow natural light to flood in, creating a bright and airy atmosphere. Divine Estate boasts 10 luxurious bedrooms, each with its own en-suite bathroom, providing ample space and privacy for guests.