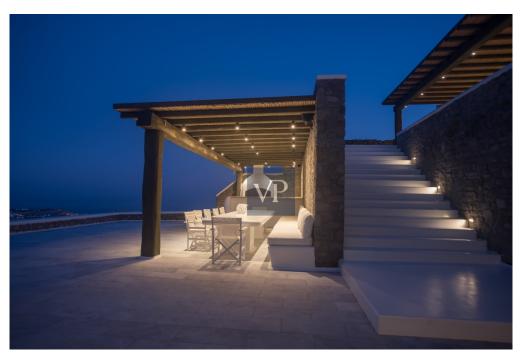

### ??? ????? ????????

Divine Estate is a newly constructed property spanning 1,100 square meters, strategically located on a hillside in the exclusive Agios Lazaros area. Its prime location offers breathtaking views of the world-renowned Psarou beach and appeals to large groups, international jet-setters, and those who appreciate a luxurious lifestyle. The villa boasts stunning panoramic views of the popular gulf and the crystal blue Aegean Sea, making it the ultimate vacation home. The property's true standout feature, however, is its vast array of outdoor spaces. The expansive terraces, spanning approximately 1,550 square meters, are furnished with sun loungers, plush sofas, and plenty of cushions, providing the ultimate in outdoor living.