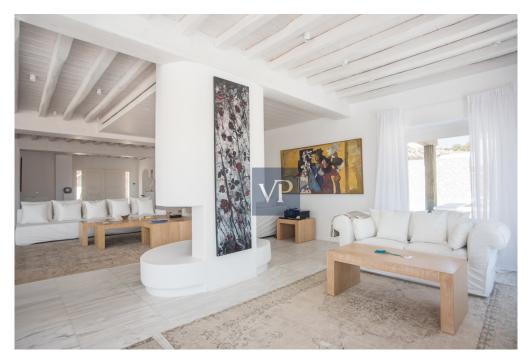

Inside, the villa is equally impressive, featuring a contemporary design with high-end finishes and furnishings. The spacious living areas are elegantly decorated, and large windows and sliding doors allow natural light to flood in, creating a bright and airy atmosphere. Divine Estate boasts 10 luxurious bedrooms, each with its own en-suite bathroom, providing ample space and privacy for guests.