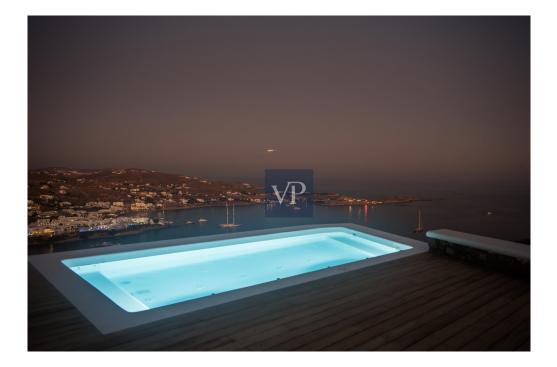

### ??? ????? ????????

Divine Estate is a newly constructed property spanning 1,100 square meters, strategically located on a hillside in the exclusive Agios Lazaros area. Its prime location offers breathtaking views of the world-renowned Psarou beach and appeals to large groups, international jet-setters, and those who appreciate a luxurious lifestyle. The villa boasts stunning panoramic views of the popular gulf and the crystal blue Aegean Sea, making it the ultimate vacation home. The property's true standout feature, however, is its vast array of outdoor spaces. The expansive terraces, spanning approximately 1,550 square meters, are furnished with sun loungers, plush sofas, and plenty of cushions, providing the ultimate in outdoor living.

Located at the center of the property, the sublime pool is a key element in the outdoor design, flowing seamlessly over its infinity edge while offering the most panoramic views. Its impressive size makes it perfect for genuine lap swimming and is complemented by a large heated Jacuzzi on one side, and a pool bar on the other, providing the ultimate spot for relaxation and entertainment.