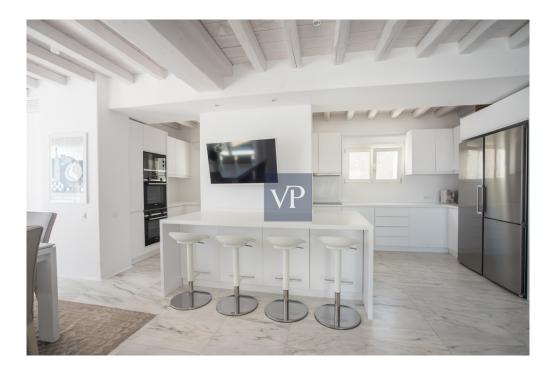

Inside, the villa is equally impressive, featuring a contemporary design with high-end finishes and furnishings. The spacious living areas are elegantly decorated, and large windows and sliding doors allow natural light to flood in, creating a bright and airy atmosphere. Divine Estate boasts 10 luxurious bedrooms, each with its own en-suite bathroom, providing ample space and privacy for guests.