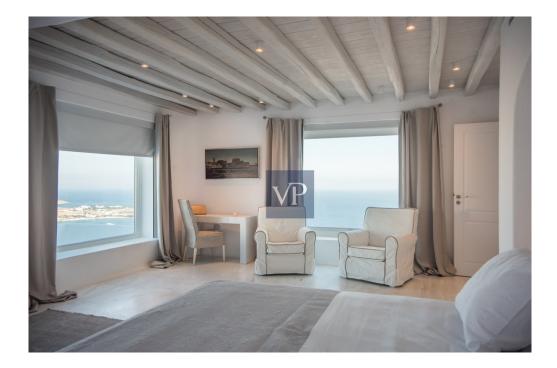

### ??? ????? ????????

Divine Estate is a newly constructed property spanning 1,100 square meters, strategically located on a hillside in the exclusive Agios Lazaros area. Its prime location offers breathtaking views of the world-renowned Psarou beach and appeals to large groups, international jet-setters, and those who appreciate a luxurious lifestyle. The villa boasts stunning panoramic views of the popular gulf and the crystal blue Aegean Sea, making it the ultimate vacation home. The property's true standout feature, however, is its vast array of outdoor spaces. The expansive terraces, spanning approximately 1,550 square meters, are furnished with sun loungers, plush sofas, and plenty of cushions, providing the ultimate in outdoor living.

Inside, the villa is equally impressive, featuring a contemporary design with high-end finishes and furnishings. The spacious living areas are elegantly decorated, and large windows and sliding doors allow natural light to flood in, creating a bright and airy atmosphere. Divine Estate boasts 10 luxurious bedrooms, each with its own en-suite bathroom, providing ample space and privacy for guests.