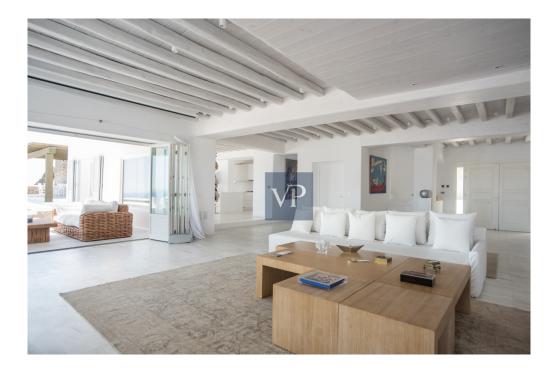

Inside, the villa is equally impressive, featuring a contemporary design with high-end finishes and furnishings. The spacious living areas are elegantly decorated, and large windows and sliding doors allow natural light to flood in, creating a bright and airy atmosphere. Divine Estate boasts 10 luxurious bedrooms, each with its own en-suite bathroom, providing ample space and privacy for guests.