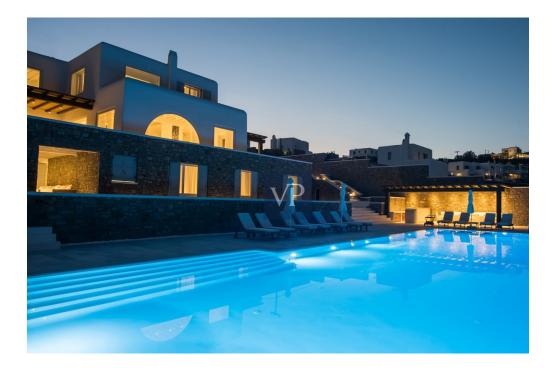

Located at the center of the property, the sublime pool is a key element in the outdoor design, flowing seamlessly over its infinity edge while offering the most panoramic views. Its impressive size makes it perfect for genuine lap swimming and is complemented by a large heated Jacuzzi on one side, and a pool bar on the other, providing the ultimate spot for relaxation and entertainment.