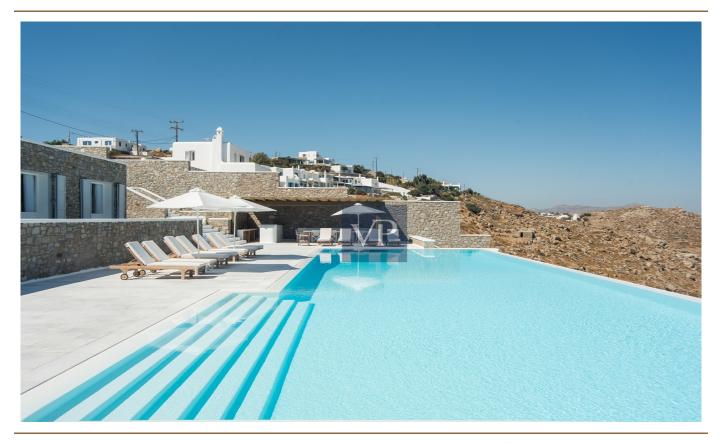

### ??? ????? ????????

Divine Estate is a newly constructed property spanning 1,100 square meters, strategically located on a hillside in the exclusive Agios Lazaros area. Its prime location offers breathtaking views of the world-renowned Psarou beach and appeals to large groups, international jet-setters, and those who appreciate a luxurious lifestyle. The villa boasts stunning panoramic views of the popular gulf and the crystal blue Aegean Sea, making it the ultimate vacation home. The property's true standout feature, however, is its vast array of outdoor spaces. The expansive terraces, spanning approximately 1,550 square meters, are furnished with sun loungers, plush sofas, and plenty of cushions, providing the ultimate in outdoor living.

Located at the center of the property, the sublime pool is a key element in the outdoor design, flowing seamlessly over its infinity edge while offering the most panoramic views. Its impressive size makes it perfect for genuine lap swimming and is complemented by a large heated Jacuzzi on one side, and a pool bar on the other, providing the ultimate spot for relaxation and entertainment.