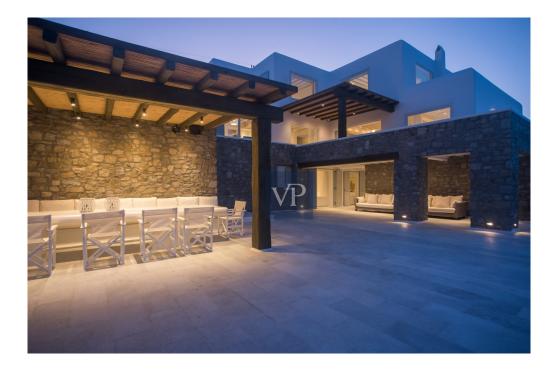

### ??? ????? ????????

Divine Estate is a newly constructed property spanning 1,100 square meters, strategically located on a hillside in the exclusive Agios Lazaros area. Its prime location offers breathtaking views of the world-renowned Psarou beach and appeals to large groups, international jet-setters, and those who appreciate a luxurious lifestyle. The villa boasts stunning panoramic views of the popular gulf and the crystal blue Aegean Sea, making it the ultimate vacation home. The property's true standout feature, however, is its vast array of outdoor spaces. The expansive terraces, spanning approximately 1,550 square meters, are furnished with sun loungers, plush sofas, and plenty of cushions, providing the ultimate in outdoor living.

Whether you are looking for a peaceful retreat or a place to host unforgettable events for friends and family, this Estate offers everything you need and more. Experience the ultimate in luxury living combined with stunning architectural Cycladic details.