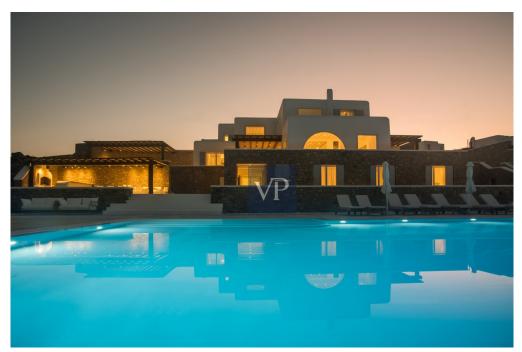

### ??? ????? ????????

Divine Estate is a newly constructed property spanning 1,100 square meters, strategically located on a hillside in the exclusive Agios Lazaros area. Its prime location offers breathtaking views of the world-renowned Psarou beach and appeals to large groups, international jet-setters, and those who appreciate a luxurious lifestyle. The villa boasts stunning panoramic views of the popular gulf and the crystal blue Aegean Sea, making it the ultimate vacation home. The property's true standout feature, however, is its vast array of outdoor spaces. The expansive terraces, spanning approximately 1,550 square meters, are furnished with sun loungers, plush sofas, and plenty of cushions, providing the ultimate in outdoor living.

Located at the center of the property, the sublime pool is a key element in the outdoor design, flowing seamlessly over its infinity edge while offering the most panoramic views. Its impressive size makes it perfect for genuine lap swimming and is complemented by a large heated Jacuzzi on one side, and a pool bar on the other, providing the ultimate spot for relaxation and entertainment.