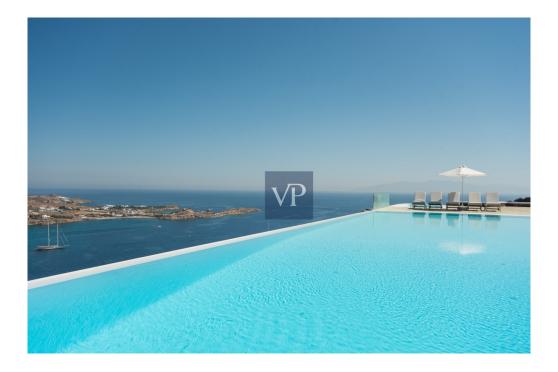

### ??? ????? ????????

Divine Estate is a newly constructed property spanning 1,100 square meters, strategically located on a hillside in the exclusive Agios Lazaros area. Its prime location offers breathtaking views of the world-renowned Psarou beach and appeals to large groups, international jet-setters, and those who appreciate a luxurious lifestyle. The villa boasts stunning panoramic views of the popular gulf and the crystal blue Aegean Sea, making it the ultimate vacation home. The property's true standout feature, however, is its vast array of outdoor spaces. The expansive terraces, spanning approximately 1,550 square meters, are furnished with sun loungers, plush sofas, and plenty of cushions, providing the ultimate in outdoor living.

Located at the center of the property, the sublime pool is a key element in the outdoor design, flowing seamlessly over its infinity edge while offering the most panoramic views. Its impressive size makes it perfect for genuine lap swimming and is complemented by a large heated Jacuzzi on one side, and a pool bar on the other, providing the ultimate spot for relaxation and entertainment.