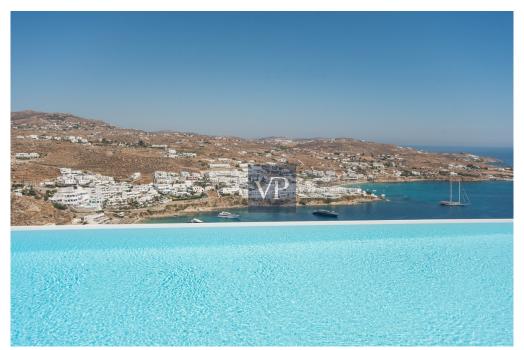

### ??? ????? ????????

Divine Estate is a newly constructed property spanning 1,100 square meters, strategically located on a hillside in the exclusive Agios Lazaros area. Its prime location offers breathtaking views of the world-renowned Psarou beach and appeals to large groups, international jet-setters, and those who appreciate a luxurious lifestyle. The villa boasts stunning panoramic views of the popular gulf and the crystal blue Aegean Sea, making it the ultimate vacation home. The property's true standout feature, however, is its vast array of outdoor spaces. The expansive terraces, spanning approximately 1,550 square meters, are furnished with sun loungers, plush sofas, and plenty of cushions, providing the ultimate in outdoor living.

Located at the center of the property, the sublime pool is a key element in the outdoor design, flowing seamlessly over its infinity edge while offering the most panoramic views. Its impressive size makes it perfect for genuine lap swimming and is complemented by a large heated Jacuzzi on one side, and a pool bar on the other, providing the ultimate spot for relaxation and entertainment.