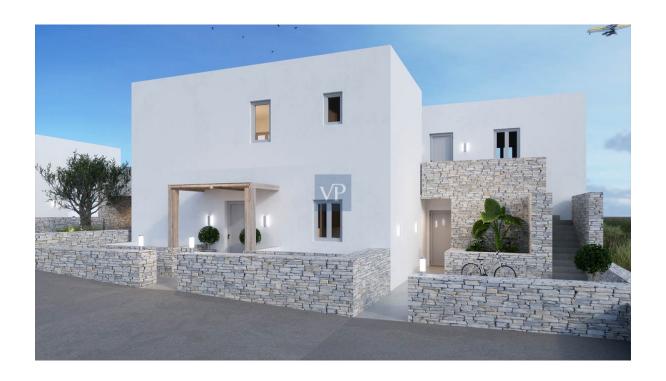

| ???? ??????     | 880.000 EUR            |
|-----------------|------------------------|
| ???????? ?????? | ca. 172 m <sup>2</sup> |
|                 |                        |

??? ????? ????????

Located in Paros' Kampos Area, this 9-unit project promises a remarkable vacation experience. Just 9 minutes from Parikia and 5 minutes from Aliki, this vacation home spans three levels, offering 172 square meters of living space.

The exterior blends seamlessly with Cycladic aesthetics, boasting white painted walls and an outdoor area that includes a swimming pool and charming garden—a serene retreat for relaxation or entertaining guests.