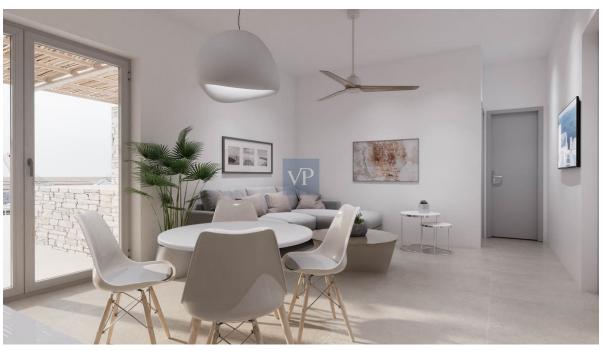

| ???? ??????     | 880.000 EUR            |
|-----------------|------------------------|
| ???????? ?????? | ca. 172 m <sup>2</sup> |
|                 |                        |

??? ????? ????????

Located in Paros' Kampos Area, this 9-unit project promises a remarkable vacation experience. Just 9 minutes from Parikia and 5 minutes from Aliki, this vacation home spans three levels, offering 172 square meters of living space.

Scheduled for completion in 2025, this meticulously designed property features two separate residences that can be combined into one. With 4 bedrooms and 4 bathrooms, the larger unit has a ground floor entrance leading to a bright living room with an open kitchen. The main floor also includes a bedroom with an en-suite bathroom and access to the outdoor terrace. Downstairs, two more bedrooms each have their own en-suite bathrooms. Additionally, there's a separate apartment on the upper floor with a kitchenette and one bedroom, complete with a balcony overlooking the terrace.