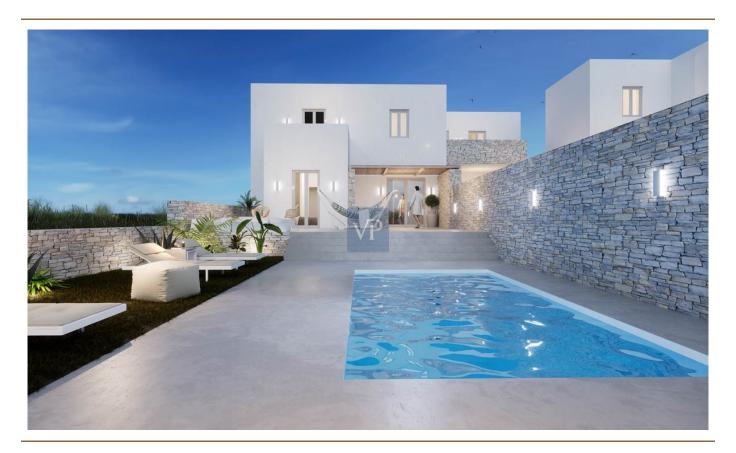

| ???? ??????     | 880.000 EUR            |
|-----------------|------------------------|
| ???????? ?????? | ca. 172 m <sup>2</sup> |
|                 |                        |

??? ????? ????????

Located in Paros' Kampos Area, this 9-unit project promises a remarkable vacation experience. Just 9 minutes from Parikia and 5 minutes from Aliki, this vacation home spans three levels, offering 172 square meters of living space.

The exterior blends seamlessly with Cycladic aesthetics, boasting white painted walls and an outdoor area that includes a swimming pool and charming garden—a serene retreat for relaxation or entertaining guests.

Its prime location offers proximity to the azure waters of the sea, with Punda Beach situated just a few miles away and renowned for kite surfing. Residents can relish breathtaking views and convenient access to key destinations such as the charming village of Aliki and the bustling Port of Punda. There, ferry boats shuttle back and forth to Antiparos throughout the day and night.