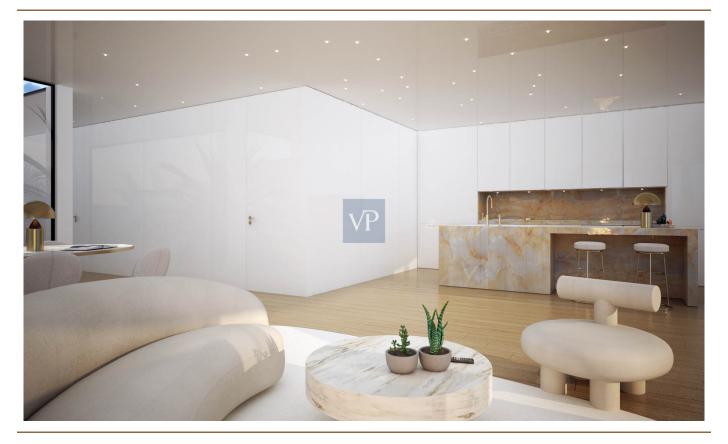

| ???? ??????     | 1.200.000 EUR |
|-----------------|---------------|
| ?????????       | ??????        |
| ???????? ?????? | ca. 127 m²    |
|                 |               |

??? ????? ????????

Discover unparalleled luxury at Eternal Development, a visionary five-story residential haven boasting a stunning panoramic view. Its gracefully curved façade bathes the interiors in golden hues, creating an exquisite living experience.

Eternal Nova is single floor deluxe apartment of 125 sq.m. interior spaces has a total of 45 sq.m. of front view and back verandas with a 5 sq.m. pool. With two master bedrooms and a guest lavatory, it is a comfortable, and cozy living space to enjoy your new lifestyle. The apartment includes a 26 sq.m. housekeepers' studio, a 7 sq.m. storage and a large parking space, located at the basement.