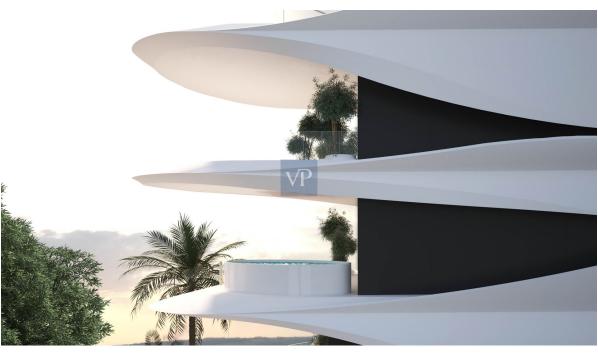

| ???? ??????     | 1.200.000 EUR |
|-----------------|---------------|
| ?????????       | ??????        |
| ???????? ?????? | ca. 127 m²    |
|                 |               |

??? ????? ????????

Discover unparalleled luxury at Eternal Development, a visionary five-story residential haven boasting a stunning panoramic view. Its gracefully curved façade bathes the interiors in golden hues, creating an exquisite living experience.

Eternal Nova is single floor deluxe apartment of 125 sq.m. interior spaces has a total of 45 sq.m. of front view and back verandas with a 5 sq.m. pool. With two master bedrooms and a guest lavatory, it is a comfortable, and cozy living space to enjoy your new lifestyle. The apartment includes a 26 sq.m. housekeepers' studio, a 7 sq.m. storage and a large parking space, located at the basement.