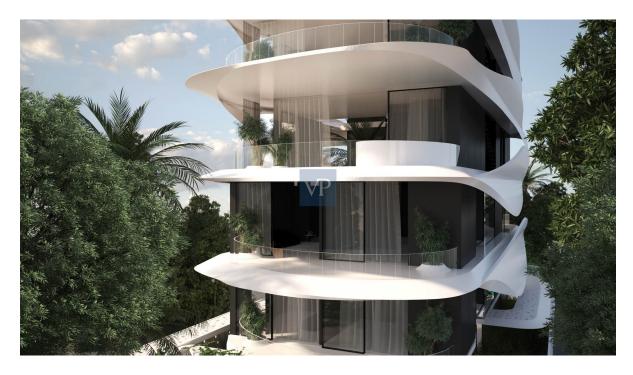

| ???? ??????     | 1.200.000 EUR |
|-----------------|---------------|
| ?????????       | ??????        |
| ???????? ?????? | ca. 127 m²    |
|                 |               |

??? ????? ????????

Discover unparalleled luxury at Eternal Development, a visionary five-story residential haven boasting a stunning panoramic view. Its gracefully curved façade bathes the interiors in golden hues, creating an exquisite living experience.

Each residence at this complex is a testament to meticulous planning, maximizing every inch of the rectangular plot for luminous spaces, walk-in closets, and strategically positioned master bedrooms and open living areas. Furthermore, the A+ energy-rated construction integrates cutting-edge technology, including smart-home features, solar panels, natural gas, floor heating, and CCTV systems, ensuring both luxury and sustainability. Live the epitome of refined living at Eternal Nova within the prestigious Eternal complex, where elegance meets innovation in a bespoke and opulent setting.