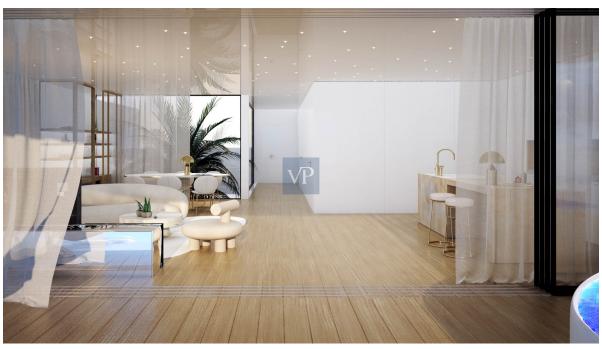

Eternal Nova is single floor deluxe apartment of 125 sq.m. interior spaces has a total of 45 sq.m. of front view and back verandas with a 5 sq.m. pool. With two master bedrooms and a guest lavatory, it is a comfortable, and cozy living space to enjoy your new lifestyle. The apartment includes a 26 sq.m. housekeepers' studio, a 7 sq.m. storage and a large parking space, located at the basement.

Each residence at this complex is a testament to meticulous planning, maximizing every inch of the rectangular plot for luminous spaces, walk-in closets, and strategically positioned master bedrooms and open living areas. Furthermore, the A+ energy-rated construction integrates cutting-edge technology, including smart-home features, solar panels, natural gas, floor heating, and CCTV systems, ensuring both luxury and sustainability. Live the epitome of refined living at Eternal Nova within the prestigious Eternal complex, where elegance meets innovation in a bespoke and opulent setting.