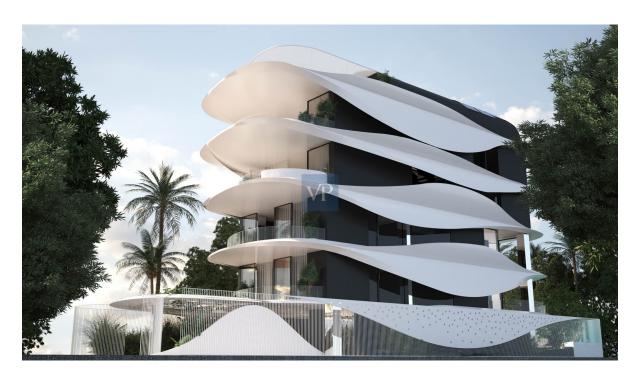

| ???? ??????     | 1.200.000 EUR |
|-----------------|---------------|
| ?????????       | ??????        |
| ???????? ?????? | ca. 127 m²    |
|                 |               |

??? ????? ????????

Discover unparalleled luxury at Eternal Development, a visionary five-story residential haven boasting a stunning panoramic view. Its gracefully curved façade bathes the interiors in golden hues, creating an exquisite living experience.

Each residence at this complex is a testament to meticulous planning, maximizing every inch of the rectangular plot for luminous spaces, walk-in closets, and strategically positioned master bedrooms and open living areas. Furthermore, the A+ energy-rated construction integrates cutting-edge technology, including smart-home features, solar panels, natural gas, floor heating, and CCTV systems, ensuring both luxury and sustainability. Live the epitome of refined living at Eternal Nova within the prestigious Eternal complex, where elegance meets innovation in a bespoke and opulent setting.