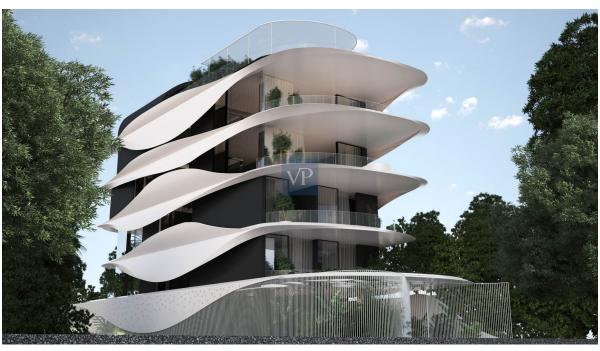

| ???? ??????     | 1.200.000 EUR |
|-----------------|---------------|
| ?????????       | ??????        |
| ???????? ?????? | ca. 127 m²    |
|                 |               |

??? ????? ????????

Discover unparalleled luxury at Eternal Development, a visionary five-story residential haven boasting a stunning panoramic view. Its gracefully curved façade bathes the interiors in golden hues, creating an exquisite living experience.

Eternal Nova is single floor deluxe apartment of 125 sq.m. interior spaces has a total of 45 sq.m. of front view and back verandas with a 5 sq.m. pool. With two master bedrooms and a guest lavatory, it is a comfortable, and cozy living space to enjoy your new lifestyle. The apartment includes a 26 sq.m. housekeepers' studio, a 7 sq.m. storage and a large parking space, located at the basement.

Each residence at this complex is a testament to meticulous planning, maximizing every inch of the rectangular plot for luminous spaces, walk-in closets, and strategically positioned master bedrooms and open living areas. Furthermore, the A+ energy-rated construction integrates cutting-edge technology, including smart-home features, solar panels, natural gas, floor heating, and CCTV systems, ensuring both luxury and sustainability. Live the epitome of refined living at Eternal Nova within the prestigious Eternal complex, where elegance meets innovation in a bespoke and opulent setting.