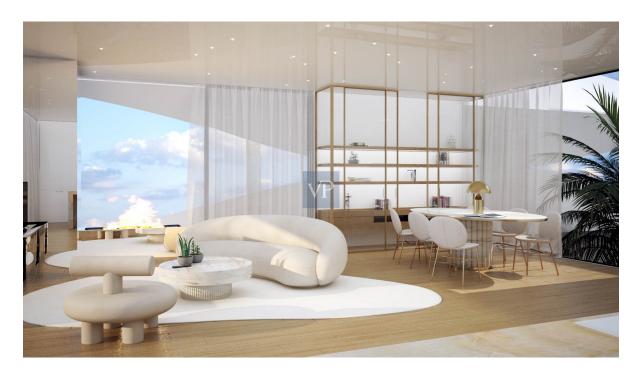

Eternal Nova is single floor deluxe apartment of 125 sq.m. interior spaces has a total of 45 sq.m. of front view and back verandas with a 5 sq.m. pool. With two master bedrooms and a guest lavatory, it is a comfortable, and cozy living space to enjoy your new lifestyle. The apartment includes a 26 sq.m. housekeepers' studio, a 7 sq.m. storage and a large parking space, located at the basement.

Each residence at this complex is a testament to meticulous planning, maximizing every inch of the rectangular plot for luminous spaces, walk-in closets, and strategically positioned master bedrooms and open living areas. Furthermore, the A+ energy-rated construction integrates cutting-edge technology, including smart-home features, solar panels, natural gas, floor heating, and CCTV systems, ensuring both luxury and sustainability. Live the epitome of refined living at Eternal Nova within the prestigious Eternal complex, where elegance meets innovation in a bespoke and opulent setting.