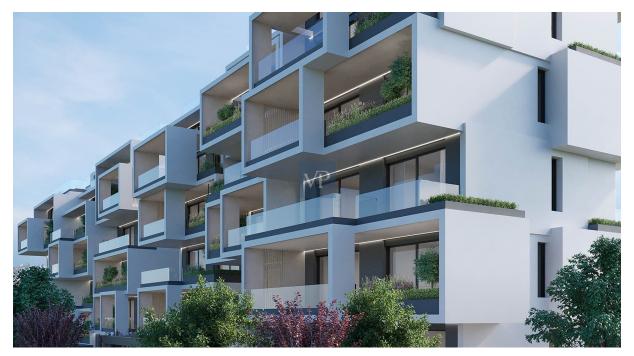

The Satin Crest spans 125 sq.m., exuding an air of luxury and sophistication. Featuring two bedrooms complemented by en suite bathrooms and an additional WC, this residence epitomizes comfort and refinement. Ascend to the private roof garden, spanning 26 sq.m, complete with a rejuvenating Jacuzzi, offering an exclusive retreat with panoramic views. Step onto the expansive verandas spanning 36 sq.m, inviting moments of tranquility amidst the surroundings.

This exclusive offering further includes the convenience of two parking spaces and a 10square-meter storage space. Residents of this prestigious abode also enjoy access to a communal gym, ensuring a well-rounded lifestyle tailored to discerning tastes.