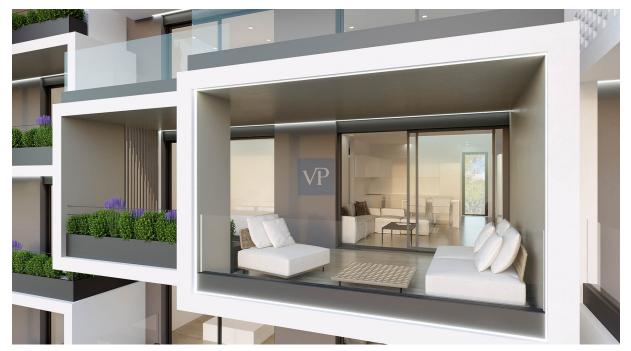

The Satin Crest spans 125 sq.m., exuding an air of luxury and sophistication. Featuring two bedrooms complemented by en suite bathrooms and an additional WC, this residence epitomizes comfort and refinement. Ascend to the private roof garden, spanning 26 sq.m, complete with a rejuvenating Jacuzzi, offering an exclusive retreat with panoramic views. Step onto the expansive verandas spanning 36 sq.m, inviting moments of tranquility amidst the surroundings.

This exclusive offering further includes the convenience of two parking spaces and a 10square-meter storage space. Residents of this prestigious abode also enjoy access to a communal gym, ensuring a well-rounded lifestyle tailored to discerning tastes.