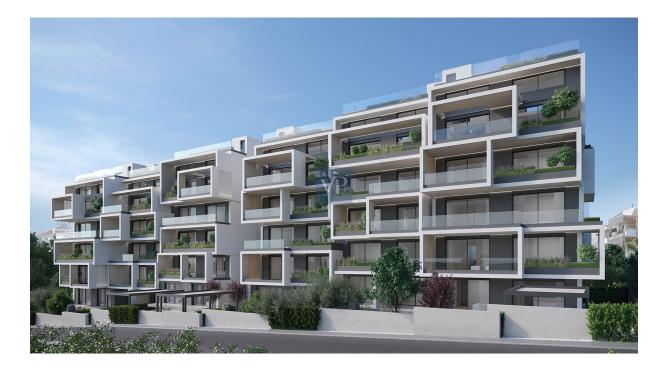

### ??? ????? ????????

Introducing the Satin Crest, an exquisite penthouse nestled within the distinguished Satin Residences. Infused with the timeless allure of minimalistic architectural design reminiscent of the 1960s and the esteemed Le Corbusier school, this unique dwelling embodies an architectural synthesis of cubes arranged in a horizontal layout. Elegantly crafted to safeguard privacy while embracing natural illumination, this residence seamlessly invites the sun into every corner.

The Satin Crest spans 125 sq.m., exuding an air of luxury and sophistication. Featuring two bedrooms complemented by en suite bathrooms and an additional WC, this residence epitomizes comfort and refinement. Ascend to the private roof garden, spanning 26 sq.m, complete with a rejuvenating Jacuzzi, offering an exclusive retreat with panoramic views. Step onto the expansive verandas spanning 36 sq.m, inviting moments of tranquility amidst the surroundings.