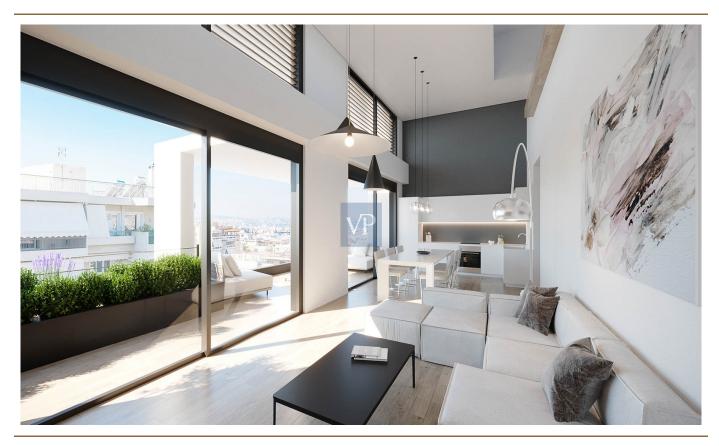

### ??? ????? ????????

Introducing the Satin Crest, an exquisite penthouse nestled within the distinguished Satin Residences. Infused with the timeless allure of minimalistic architectural design reminiscent of the 1960s and the esteemed Le Corbusier school, this unique dwelling embodies an architectural synthesis of cubes arranged in a horizontal layout. Elegantly crafted to safeguard privacy while embracing natural illumination, this residence seamlessly invites the sun into every corner.

The Satin Crest spans 125 sq.m., exuding an air of luxury and sophistication. Featuring two bedrooms complemented by en suite bathrooms and an additional WC, this residence epitomizes comfort and refinement. Ascend to the private roof garden, spanning 26 sq.m, complete with a rejuvenating Jacuzzi, offering an exclusive retreat with panoramic views. Step onto the expansive verandas spanning 36 sq.m, inviting moments of tranquility amidst the surroundings.

Indulge in the epitome of luxury living within the Satin Penthouse, where exquisite design and contemporary elegance converge to create an unparalleled residential experience.