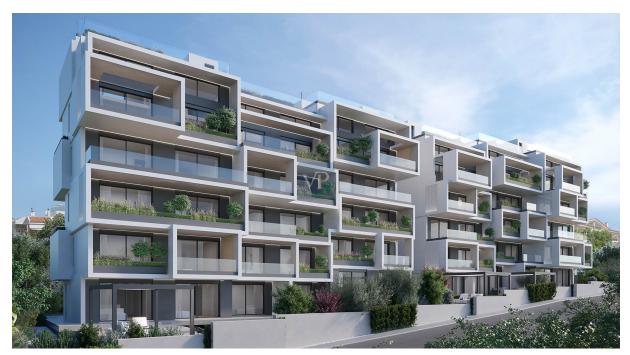

### ??? ????? ????????

Introducing the Satin Crest, an exquisite penthouse nestled within the distinguished Satin Residences. Infused with the timeless allure of minimalistic architectural design reminiscent of the 1960s and the esteemed Le Corbusier school, this unique dwelling embodies an architectural synthesis of cubes arranged in a horizontal layout. Elegantly crafted to safeguard privacy while embracing natural illumination, this residence seamlessly invites the sun into every corner.

Situated in the serene locale of Agia Paraskevi, a coveted suburb in the northeastern precinct of Athens, Greece, this enclave is a mere 10 kilometers from the bustling city center. Renowned for its verdant landscapes adorned with numerous parks and gardens, Agia Paraskevi provides an idyllic setting. Its charm extends beyond nature, boasting an array of esteemed universities, educational institutions, as well as an eclectic mix of boutiques, eateries, and cafes.

The Satin Crest spans 125 sq.m., exuding an air of luxury and sophistication. Featuring two bedrooms complemented by en suite bathrooms and an additional WC, this residence epitomizes comfort and refinement. Ascend to the private roof garden, spanning 26 sq.m, complete with a rejuvenating Jacuzzi, offering an exclusive retreat with panoramic views. Step onto the expansive verandas spanning 36 sq.m, inviting moments of tranquility amidst the surroundings.