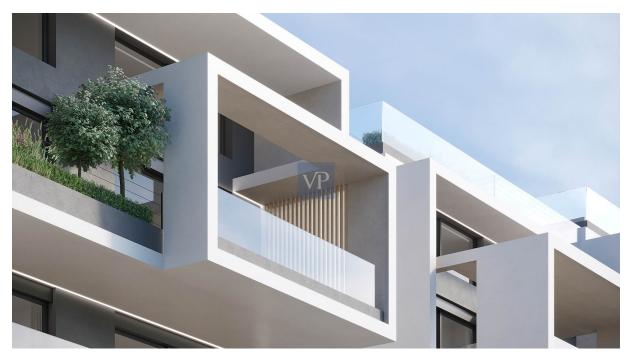

### ??? ????? ????????

Introducing the Satin Crest, an exquisite penthouse nestled within the distinguished Satin Residences. Infused with the timeless allure of minimalistic architectural design reminiscent of the 1960s and the esteemed Le Corbusier school, this unique dwelling embodies an architectural synthesis of cubes arranged in a horizontal layout. Elegantly crafted to safeguard privacy while embracing natural illumination, this residence seamlessly invites the sun into every corner.

The Satin Crest spans 125 sq.m., exuding an air of luxury and sophistication. Featuring two bedrooms complemented by en suite bathrooms and an additional WC, this residence epitomizes comfort and refinement. Ascend to the private roof garden, spanning 26 sq.m, complete with a rejuvenating Jacuzzi, offering an exclusive retreat with panoramic views. Step onto the expansive verandas spanning 36 sq.m, inviting moments of tranquility amidst the surroundings.