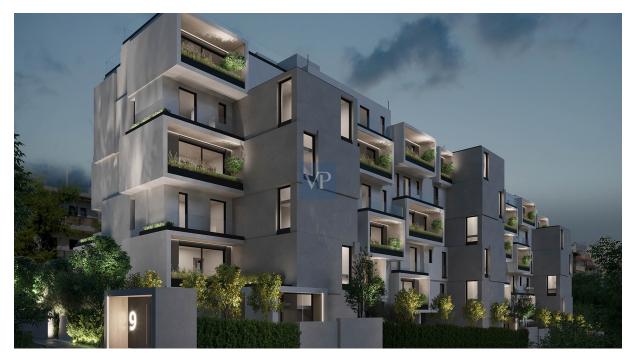

### ??? ????? ????????

Introducing the Satin Crest, an exquisite penthouse nestled within the distinguished Satin Residences. Infused with the timeless allure of minimalistic architectural design reminiscent of the 1960s and the esteemed Le Corbusier school, this unique dwelling embodies an architectural synthesis of cubes arranged in a horizontal layout. Elegantly crafted to safeguard privacy while embracing natural illumination, this residence seamlessly invites the sun into every corner.

Situated in the serene locale of Agia Paraskevi, a coveted suburb in the northeastern precinct of Athens, Greece, this enclave is a mere 10 kilometers from the bustling city center. Renowned for its verdant landscapes adorned with numerous parks and gardens, Agia Paraskevi provides an idyllic setting. Its charm extends beyond nature, boasting an array of esteemed universities, educational institutions, as well as an eclectic mix of boutiques, eateries, and cafes.

The Satin Crest spans 125 sq.m., exuding an air of luxury and sophistication. Featuring two bedrooms complemented by en suite bathrooms and an additional WC, this residence epitomizes comfort and refinement. Ascend to the private roof garden, spanning 26 sq.m, complete with a rejuvenating Jacuzzi, offering an exclusive retreat with panoramic views. Step onto the expansive verandas spanning 36 sq.m, inviting moments of tranquility amidst the surroundings.