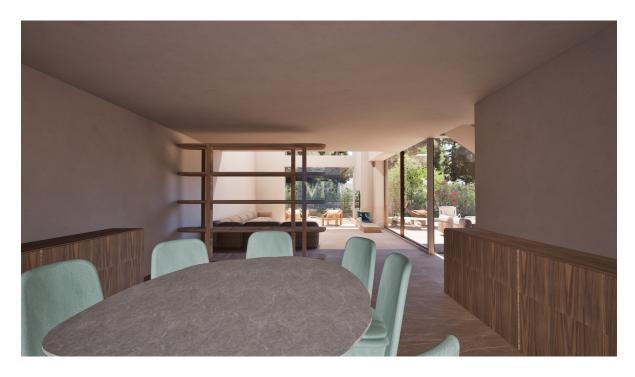

As you enter this stunning first-floor apartment, you're greeted by a spacious reception area, setting the tone for the expansive open-plan living spaces that follow. The well-appointed kitchen flows seamlessly into the dining area and living room, creating the perfect space for both relaxation and entertaining. A guest toilet adds convenience, while the home's layout is further elevated by the inclusion of a master bedroom with its own ensuite bathroom, along with two additional bedrooms and a shared bathroom — all designed for comfort and style.