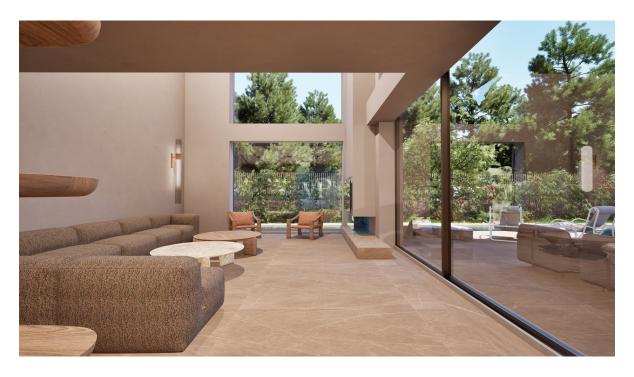

As you enter this stunning first-floor apartment, you're greeted by a spacious reception area, setting the tone for the expansive open-plan living spaces that follow. The well-appointed kitchen flows seamlessly into the dining area and living room, creating the perfect space for both relaxation and entertaining. A guest toilet adds convenience, while the home's layout is further elevated by the inclusion of a master bedroom with its own ensuite bathroom, along with two additional bedrooms and a shared bathroom — all designed for comfort and style.