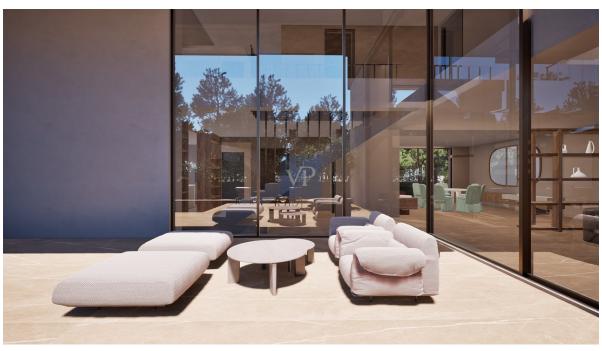

As you enter this stunning first-floor apartment, you're greeted by a spacious reception area, setting the tone for the expansive open-plan living spaces that follow. The well-appointed kitchen flows seamlessly into the dining area and living room, creating the perfect space for both relaxation and entertaining. A guest toilet adds convenience, while the home's layout is further elevated by the inclusion of a master bedroom with its own ensuite bathroom, along with two additional bedrooms and a shared bathroom — all designed for comfort and style.