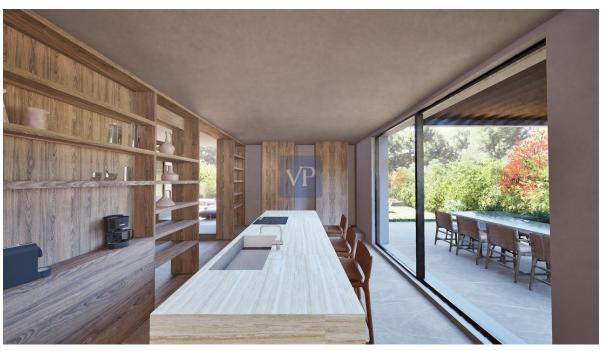

As you enter this stunning first-floor apartment, you're greeted by a spacious reception area, setting the tone for the expansive open-plan living spaces that follow. The well-appointed kitchen flows seamlessly into the dining area and living room, creating the perfect space for both relaxation and entertaining. A guest toilet adds convenience, while the home's layout is further elevated by the inclusion of a master bedroom with its own ensuite bathroom, along with two additional bedrooms and a shared bathroom — all designed for comfort and style.