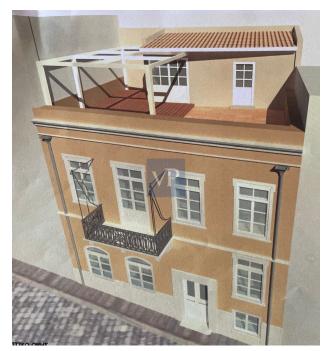

The proposal encompasses all floors and offers two alternative design options that infuse an efficient flow of the interior spaces, while inviting the resident to relax and be inspired by the feeling of belonging that permeates the place. This meticulous restoration and adaptive re-use approach indicates a dedication to preserving the historical and cultural significance of the building while ensuring that its structural integrity and aesthetic value will be maintained.

It's 210 sq.m. can accommodate, up to 6 bedrooms, 4 bathrooms, up to 2 WCs, 1 kitchen, up to 2 living rooms, up to 2 cloakrooms, utility rooms, a roof with usable closed space, a pergola with a sitting area and a water tank