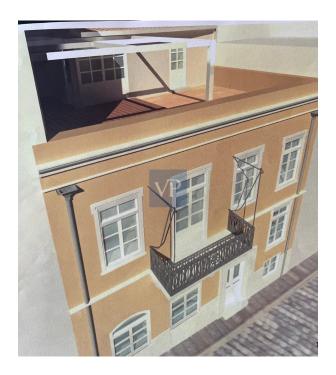

The proposal encompasses all floors and offers two alternative design options that infuse an efficient flow of the interior spaces, while inviting the resident to relax and be inspired by the feeling of belonging that permeates the place. This meticulous restoration and adaptive re-use approach indicates a dedication to preserving the historical and cultural significance of the building while ensuring that its structural integrity and aesthetic value will be maintained.

It's 210 sq.m. can accommodate, up to 6 bedrooms, 4 bathrooms, up to 2 WCs, 1 kitchen, up to 2 living rooms, up to 2 cloakrooms, utility rooms, a roof with usable closed space, a pergola with a sitting area and a water tank