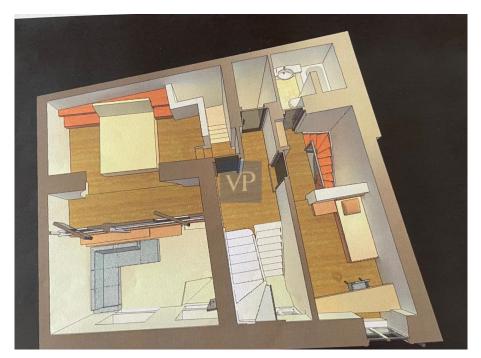

The proposal encompasses all floors and offers two alternative design options that infuse an efficient flow of the interior spaces, while inviting the resident to relax and be inspired by the feeling of belonging that permeates the place. This meticulous restoration and adaptive re-use approach indicates a dedication to preserving the historical and cultural significance of the building while ensuring that its structural integrity and aesthetic value will be maintained.

It's 210 sq.m. can accommodate, up to 6 bedrooms, 4 bathrooms, up to 2 WCs, 1 kitchen, up to 2 living rooms, up to 2 cloakrooms, utility rooms, a roof with usable closed space, a pergola with a sitting area and a water tank