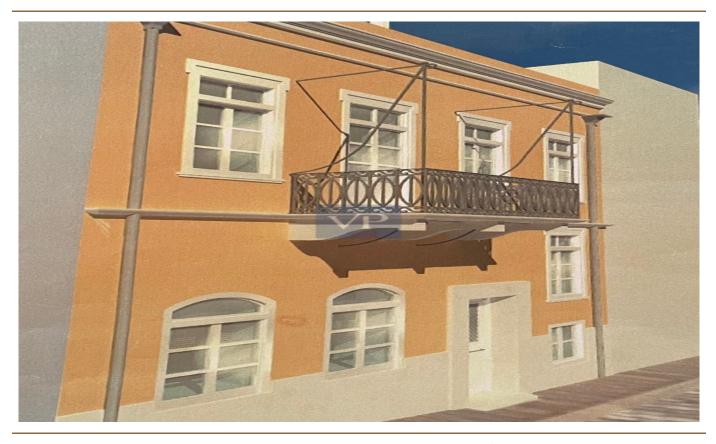

### ??? ????? ????????

Located at the heart of the splendid neoclassical town of Ermoupolis, La Fenice is a unique building with historical value that transcends its residents in a remarkable journey through time and aristocracy, while imbuing privacy and secluded tranquility.

Despite the deterioration of its interior space, the outer shell remains in excellent condition, making La Fenice unique for a sophisticated restoration that will preserve its historic 1890s neoclassical architectural splendor.

It's 210 sq.m. can accommodate, up to 6 bedrooms, 4 bathrooms, up to 2 WCs, 1 kitchen, up to 2 living rooms, up to 2 cloakrooms, utility rooms, a roof with usable closed space, a pergola with a sitting area and a water tank