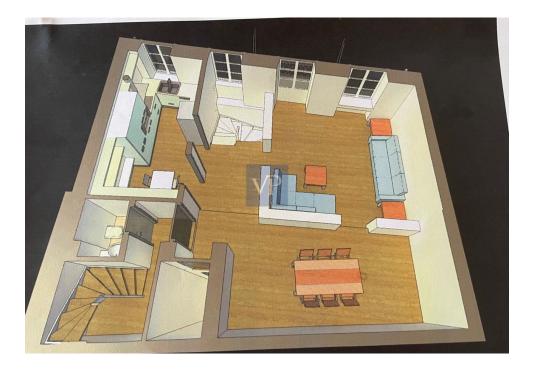

The proposal encompasses all floors and offers two alternative design options that infuse an efficient flow of the interior spaces, while inviting the resident to relax and be inspired by the feeling of belonging that permeates the place. This meticulous restoration and adaptive re-use approach indicates a dedication to preserving the historical and cultural significance of the building while ensuring that its structural integrity and aesthetic value will be maintained.

It's 210 sq.m. can accommodate, up to 6 bedrooms, 4 bathrooms, up to 2 WCs, 1 kitchen, up to 2 living rooms, up to 2 cloakrooms, utility rooms, a roof with usable closed space, a pergola with a sitting area and a water tank