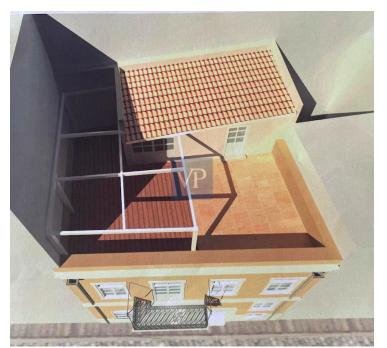

### ??? ????? ????????

Located at the heart of the splendid neoclassical town of Ermoupolis, La Fenice is a unique building with historical value that transcends its residents in a remarkable journey through time and aristocracy, while imbuing privacy and secluded tranquility.

Despite the deterioration of its interior space, the outer shell remains in excellent condition, making La Fenice unique for a sophisticated restoration that will preserve its historic 1890s neoclassical architectural splendor.

It's 210 sq.m. can accommodate, up to 6 bedrooms, 4 bathrooms, up to 2 WCs, 1 kitchen, up to 2 living rooms, up to 2 cloakrooms, utility rooms, a roof with usable closed space, a pergola with a sitting area and a water tank