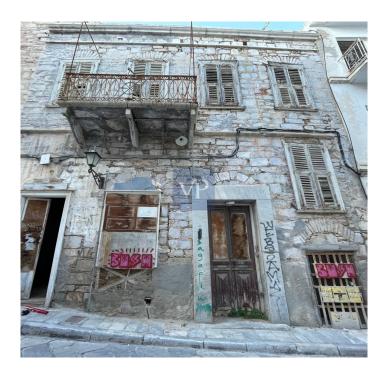

### ??? ????? ????????

Located at the heart of the splendid neoclassical town of Ermoupolis, La Fenice is a unique building with historical value that transcends its residents in a remarkable journey through time and aristocracy, while imbuing privacy and secluded tranquility.

Despite the deterioration of its interior space, the outer shell remains in excellent condition, making La Fenice unique for a sophisticated restoration that will preserve its historic 1890s neoclassical architectural splendor.