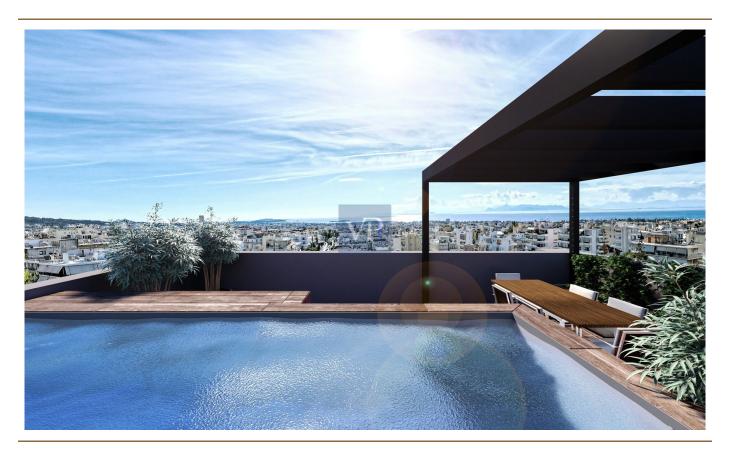

#### Glyfada

# Orama Mirage

??????? ???????: 953473



???? ?????: 1.220.000 EUR



?? ??? ?????

**?**????????

??? ????? ????????



# ?? ??? ?????

| ??????? ???????? | 953473 |
|------------------|--------|
| ????????? ???    | 4      |
|                  |        |

| 1.220.000 EUR |
|---------------|
| ??????        |
| ca. 174 m²    |
|               |



?? ???????







### ?? ???????







# ?? ???????





#### ??? ????? ????????

Orama Mirage is a luxurious 174-square-meter residence located in the heart of Glyfada, occupying the fourth and fifth floors of a cutting-edge building designed with advanced architectural techniques.

As you step into the fourth floor, you are greeted by a spacious and luminous living room, where large windows allow an abundance of natural light to fill the space, creating a warm and inviting atmosph