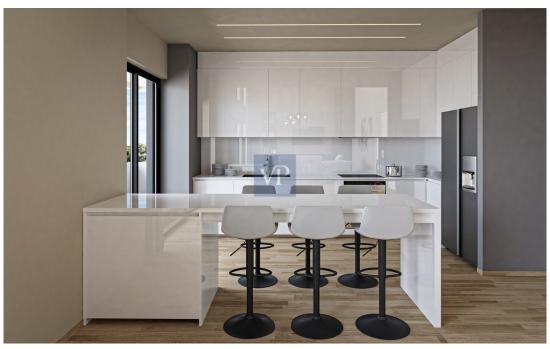

As you step into the fourth floor, you are greeted by a spacious and luminous living room, where large windows allow an abundance of natural light to fill the space, creating a warm and inviting atmosphere. This seamlessly flows into an elegant dining area, perfect for entertaining guests or enjoying family meals. The kitchen, designed with taste and sophistication, is fully equipped with modern appliances, making it a functional and stylish space for culinary creativity.