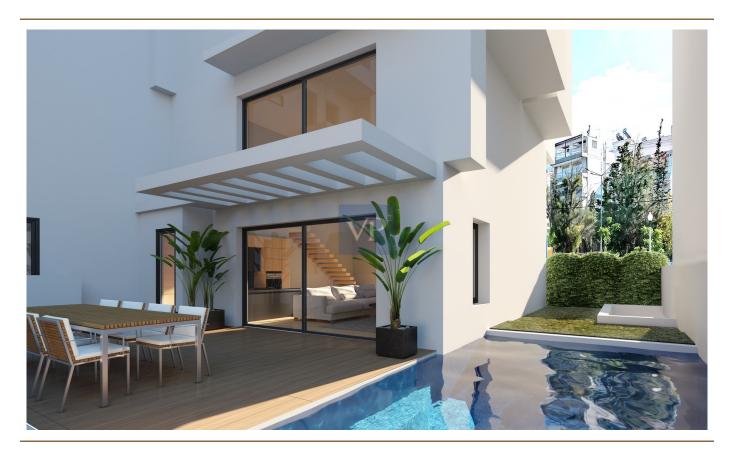

## ?? ???????

?? ???????

??? ????? ????????

Available for sale a house of 149 square meters in Glyfada. The property occupies the ground and first floor of an elegant building, constructed with high architectural standards.

As you enter, you are greeted by a comfortable and bright living room, next to which is an elegant dining room. The fully equipped kitchen is thoughtfully designed. The house also features three bedrooms and bathrooms, and is enhanced by a lovely garden with a swimming pool, offering a private space for relaxation and leisure.