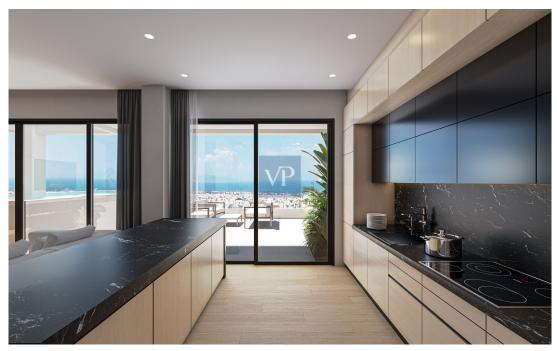

The fully equipped kitchen is designed to meet all your culinary needs, blending functionality with modern design. It is the perfect space for preparing meals and enjoying the convenience of a top-tier kitchen.