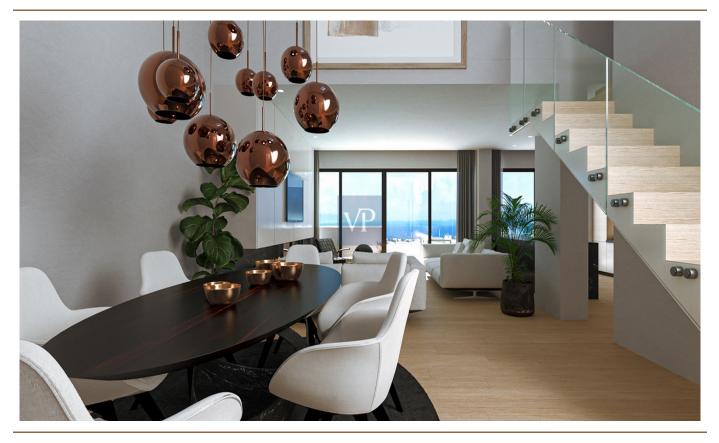

## ??? ????? ????????

Welcome to Jasmine, a charming 76-square-meter residence nestled in the heart of Glyfada. This stunning apartment spans the third and fourth floors of a modern building, designed with exceptional architecture and offering a blend of comfort and sophistication.

As you step inside, you're immediately greeted by a spacious and sunlit living room, the perfect space to relax and unwind. The elegant dining room, just adjacent, offers a breathtaking view of the sea, making it the ideal setting for both intimate meals and entertaining guests. The fully equipped kitchen is a true highlight, elegantly designed to meet all your culinary needs, blending functionality with style.