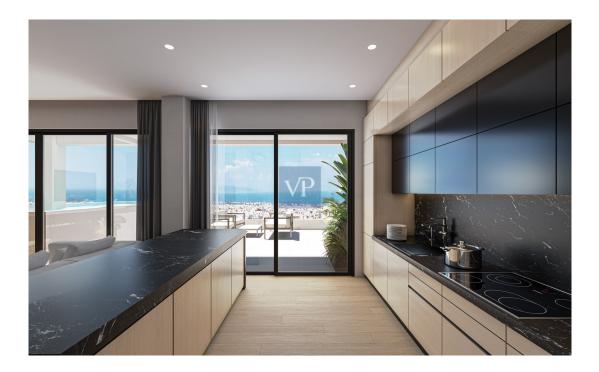

As you step inside, you're immediately greeted by a spacious and sunlit living room, the perfect space to relax and unwind. The elegant dining room, just adjacent, offers a breathtaking view of the sea, making it the ideal setting for both intimate meals and entertaining guests. The fully equipped kitchen is a true highlight, elegantly designed to meet all your culinary needs, blending functionality with style.