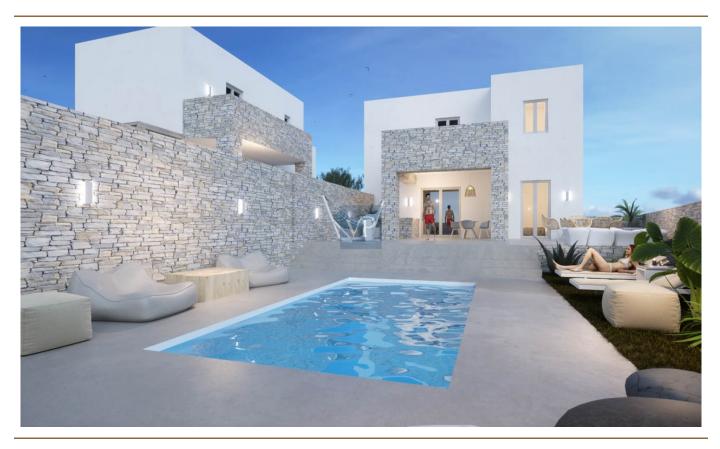

### ??? ????? ????????

Kite Retreat is a part of an exceptional 9-unit project nestled in the scenic Kampos area of Paros. Just a 9-minute drive from Parikia and 5 minutes from Aliki, this luxurious vacation home for sale spans two levels, offering 122 square meters of living space and an expansive 209 square meters of outdoor area, complete with a private garden and pool.

The exterior design harmonizes beautifully with the iconic Cycladic aesthetics, featuring classic whitewashed walls. The outdoor area is designed for relaxation and entertainment, with a serene swimming pool and a picturesque garden.

Kite Retreat's location provides easy access to the pristine blue waters of the Aegean Sea, with the renowned Punda Beach, famous for its kite surfing, just a few miles away. Residents can enjoy stunning views and convenient proximity to key attractions, including the charming village of Aliki and the vibrant Port of Punda. From Punda, ferry boats operate frequently to Antiparos, providing effortless connectivity throughout the day and night.