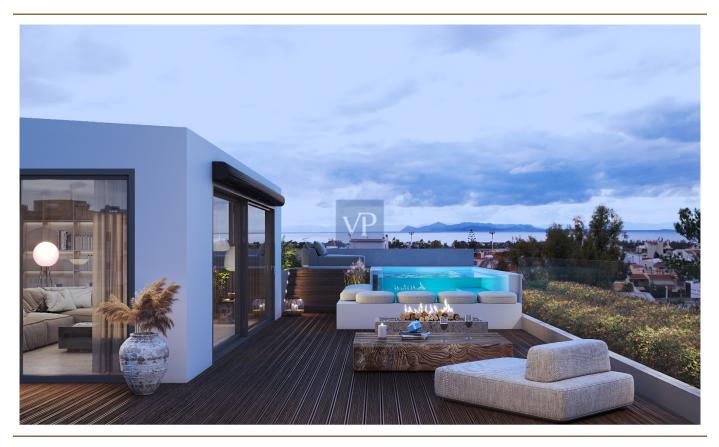

## ??? ????? ????????

Luxury two-storey penthouse for sale in Glyfada, offering an excellent combination of comfort and modern aesthetics. The property, with a total area of 155 sq.m., is located on the fourth and fifth floor, and consists of three bedrooms and three bathrooms. The heating of the loft is autonomous with a heat pump, while it also has air conditioning, solar panel, soundproofing and thermal insulation. The windows are aluminium and the property's energy certificate is A+.

This newly built loft is ideally located close to the metro, tram, park and sea, with the beach just 2.1 km away. Still, it is within 2 km from The Ellinikon Experience Park. The property is bright and bright and offers additional amenities such as a storage room, jacuzzi, security door and alarm system. It is energy self-sufficient with net metering and equipped with smart home technology, ensuring ultimate comfort and security for its residents.