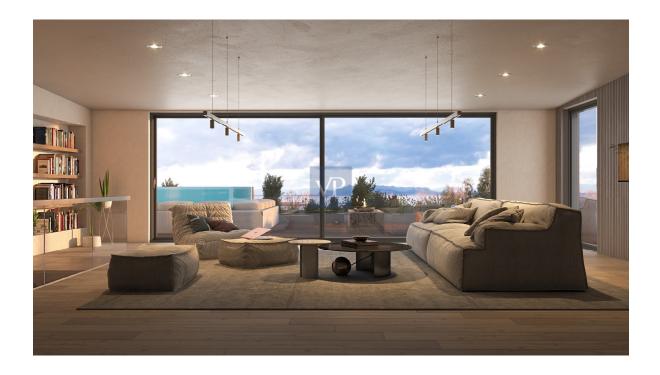

## ??? ????? ????????

Luxury two-storey penthouse for sale in Glyfada, offering an excellent combination of comfort and modern aesthetics. The property, with a total area of 155 sq.m., is located on the fourth and fifth floor, and consists of three bedrooms and three bathrooms. The heating of the loft is autonomous with a heat pump, while it also has air conditioning, solar panel, soundproofing and thermal insulation. The windows are aluminium and the property's energy certificate is A+.

This newly built loft is ideally located close to the metro, tram, park and sea, with the beach just 2.1 km away. Still, it is within 2 km from The Ellinikon Experience Park. The property is bright and bright and offers additional amenities such as a storage room, jacuzzi, security door and alarm system. It is energy self-sufficient with net metering and equipped with smart home technology, ensuring ultimate comfort and security for its residents.