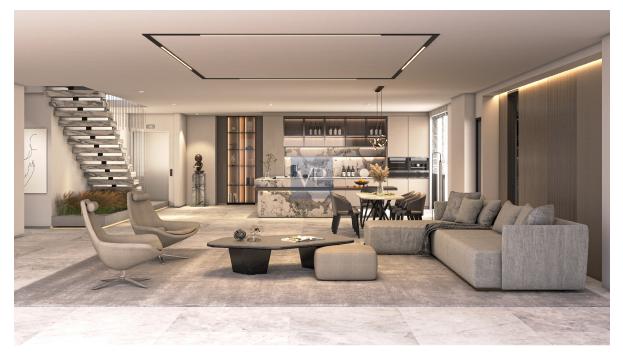

## ??? ????? ????????

Luxury two-storey penthouse for sale in Glyfada, offering an excellent combination of comfort and modern aesthetics. The property, with a total area of 155 sq.m., is located on the fourth and fifth floor, and consists of three bedrooms and three bathrooms. The heating of the loft is autonomous with a heat pump, while it also has air conditioning, solar panel, soundproofing and thermal insulation. The windows are aluminium and the property's energy certificate is A+.

This newly built loft is ideally located close to the metro, tram, park and sea, with the beach just 2.1 km away. Still, it is within 2 km from The Ellinikon Experience Park. The property is bright and bright and offers additional amenities such as a storage room, jacuzzi, security door and alarm system. It is energy self-sufficient with net metering and equipped with smart home technology, ensuring ultimate comfort and security for its residents.